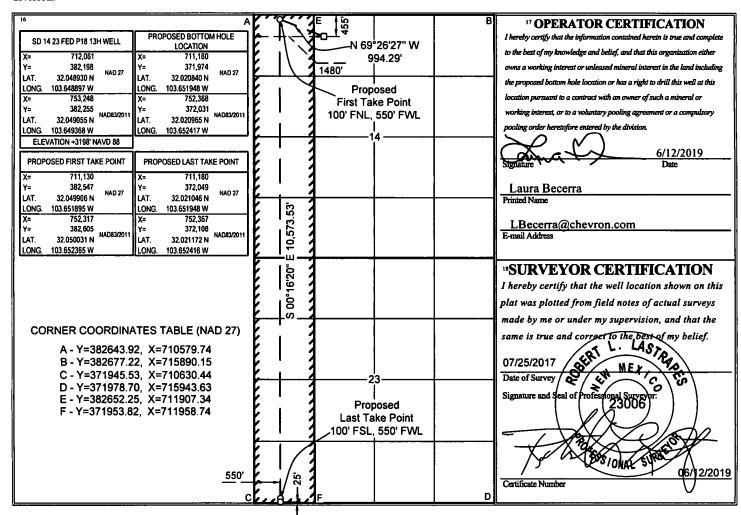

## WELL LOCATION AND ACREAGE DEDICATION PLAT

| API Number                                       |             |              | <sup>2</sup> Pool Code     |                        | <sup>3</sup> Pool Name              |                  |               |                |                        |        |
|--------------------------------------------------|-------------|--------------|----------------------------|------------------------|-------------------------------------|------------------|---------------|----------------|------------------------|--------|
| 30-025-45822                                     |             |              | 9806                       | 5                      | WC-025 G-08 S263205N;UPPER WOLFCAMP |                  |               |                |                        |        |
| <sup>4</sup> Property Code                       |             |              | <sup>5</sup> Property Name |                        |                                     |                  |               |                | 6 Well Number          |        |
| 325387                                           |             |              | SD 14 23 FED P18           |                        |                                     |                  |               |                | 13H                    |        |
| OGRID No.                                        |             |              | 8 Operator Name            |                        |                                     |                  |               |                | <sup>9</sup> Elevation |        |
| 4323                                             |             |              | CHEVRON U.S.A. INC.        |                        |                                     |                  |               |                | 3198'                  |        |
| <sup>10</sup> Surface Location                   |             |              |                            |                        |                                     |                  |               |                |                        |        |
| UL or lot no.                                    | Section     | Township     | Range                      | Lot Idn                | Feet from the                       | North/South line | Feet from the | East/West line |                        | County |
| С                                                | 14          | 26 SOUTH     | 32 EAST, N.M.P.M.          |                        | 455'                                | NORTH            | 1480'         | WEST           |                        | LEA    |
| " Bottom Hole Location If Different From Surface |             |              |                            |                        |                                     |                  |               |                |                        |        |
| UL or lot no.                                    | Section     | Township     | Range                      | Lot Idn                | Feet from the                       | North/South line | Feet from the | East/West line |                        | County |
| M                                                | 23          | 26 SOUTH     | 32 EAST, N.M.P.M.          |                        | 25'                                 | SOUTH            | 550'          | WEST           |                        | LEA    |
| 12 Dedicated A                                   | cres 13 Joi | nt or Infill | 14 Consolidation Code      | <sup>5</sup> Order No. |                                     |                  |               |                |                        |        |
| 320                                              |             | Infill       |                            |                        |                                     |                  |               |                |                        |        |