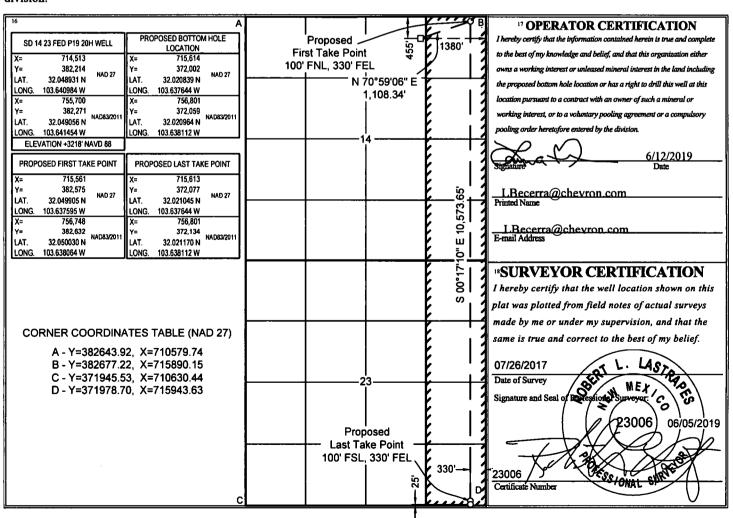

## WELL LOCATION AND ACREAGE DEDICATION PLAT

| 'API Number                |            |                            | Pool Code             |            | Pool Name     |                                     |                                       |                          |                        |        |  |
|----------------------------|------------|----------------------------|-----------------------|------------|---------------|-------------------------------------|---------------------------------------|--------------------------|------------------------|--------|--|
| 30-025-45826               |            |                            | 9806                  | 98065      |               | WC-025-G-08 S263205N;UPPER WOLFCAMP |                                       |                          |                        |        |  |
| <sup>4</sup> Property Code |            | <sup>5</sup> Property Name |                       |            |               |                                     |                                       | <sup>6</sup> Well Number |                        |        |  |
| 325138                     |            |                            | SD 14 23 FED P19      |            |               |                                     |                                       |                          | 20H                    |        |  |
| <sup>7</sup> OGRID No.     |            |                            | 8 Operator Name       |            |               |                                     |                                       |                          | <sup>9</sup> Elevation |        |  |
| 4323                       |            |                            | CHEVRON U.S.A. INC.   |            |               |                                     |                                       |                          | 3218'                  |        |  |
| □ Surface Location         |            |                            |                       |            |               |                                     |                                       |                          |                        |        |  |
| UL or lot no.              | Section    | Township                   | Range                 | Lot Idn    | Feet from the | North/South line                    | Feet from the                         | East/West line           |                        | County |  |
| В                          | 14         | 26 SOUTH                   | 32 EAST, N.M.P.M.     |            | 455'          | NORTH                               | 1380'                                 | EAST                     |                        | LEA    |  |
|                            |            |                            | " Bottom H            | Iole Locat | ion If Diffe  | erent From S                        | Surface                               |                          |                        |        |  |
| UL or lot no.              | Section    | Township                   | Range                 | Lot Idn    | Feet from the | North/South line                    | Feet from the                         | East/West line           |                        | County |  |
| P                          | 23         | 26 SOUTH                   | 32 EAST, N.M.P.M.     |            | 25'           | SOUTH                               | 330'                                  | EAST                     |                        | LEA    |  |
| 12 Dedicated A             | cres 13 Jo | int or Infill              | 14 Consolidation Code | Order No.  |               |                                     | · · · · · · · · · · · · · · · · · · · |                          |                        |        |  |
| 640                        |            | Infill                     |                       |            |               |                                     |                                       |                          |                        |        |  |