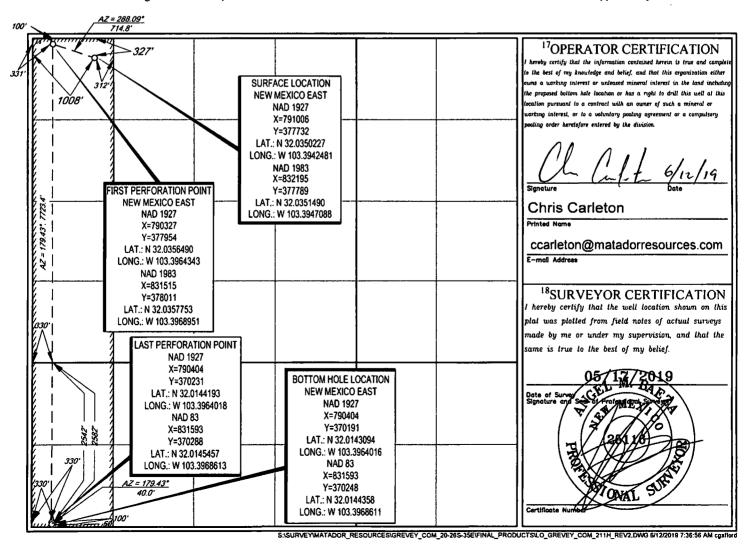

## WELL LOCATION AND ACREAGE DEDICATION PLAT

| 70-025-46155                  |              |                                           |                           | 1Pool Code<br>96776 |                          | Jabalina; Wolfcamp, Southwest |                     |                        |                                  |  |
|-------------------------------|--------------|-------------------------------------------|---------------------------|---------------------|--------------------------|-------------------------------|---------------------|------------------------|----------------------------------|--|
| Property 325                  |              |                                           | SProperty Name GREVEY COM |                     |                          |                               |                     |                        | <sup>8</sup> Well Number<br>211H |  |
| <sup>7</sup> OGRID No. 228937 |              | "Operator Name MATADOR PRODUCTION COMPANY |                           |                     |                          |                               |                     |                        | "Elevation 3182"                 |  |
|                               |              |                                           |                           |                     | <sup>10</sup> Surface Lo | cation                        |                     |                        |                                  |  |
| UL or lot no. D               | Section 20   | Township 26-S                             | Range 35-E                | Lot Idn             | Feet from the 327'       | North/South line NORTH        | Feet from the 1008' | East/West line<br>WEST | LEA                              |  |
|                               | <del> </del> |                                           | 11B                       | ottom Ho            | le Location If Di        | fferent From Sur              | face                |                        |                                  |  |

E 29 26-S 35-E - 2582' NORTH 330' WEST LEA

13 Dedicated Acres 240 13 Consolidation Code 15 Order No.

Feet from the

North/South line

Feet from the

No allowable will be assigned to this completion until all interests have been consolidated or a non-standard unit has been approved by the division.