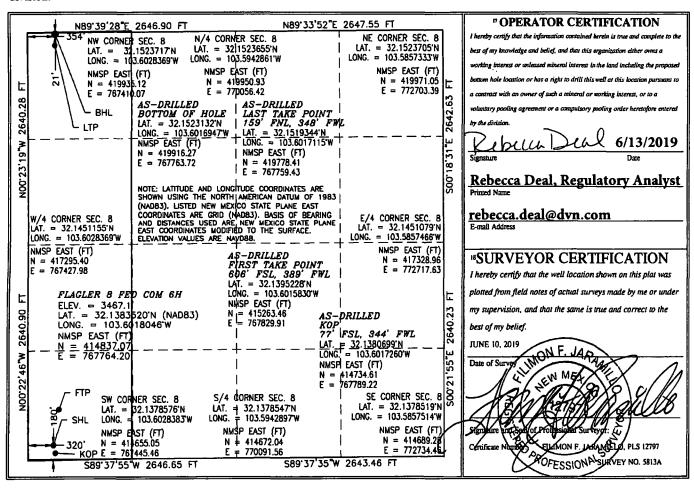

| District III   1000 Rio Brazos Road, Aztec, NM 87410   Phone: (505) 334-6178 Fax: (505) 334-6170   Santa Fe, NM 87505   Santa Fe, NM 87505   District IV   Santa Fe, NM 87505   Santa Fe, NM 87505   WELL LOCATION AND ACREAGE DEDICATION PLAT    API Number | ED REPORT |
|--------------------------------------------------------------------------------------------------------------------------------------------------------------------------------------------------------------------------------------------------------------|-----------|
| API Number   Pool Code   Pool Name   30-025-44980   98180   WC-025 G-09 S253309A;UPR WOLFC                                                                                                                                                                   | MP / Z    |
| *Property Code *Property Name *Well N                                                                                                                                                                                                                        | umber     |
| 322150 FLAGLER 8 FED COM 6                                                                                                                                                                                                                                   | I I       |
| OGRID No. Operator Name Elev                                                                                                                                                                                                                                 | ition     |
| 6137 DEVON ENERGY PRODUCTION COMPANY, L.P. 346                                                                                                                                                                                                               | 7.1       |

Surface Location

|                    |         |             |              |            | Surrace.      | Locution         |               |                |        |
|--------------------|---------|-------------|--------------|------------|---------------|------------------|---------------|----------------|--------|
| UL or lot no.      | Section | Township    | Range        | Lot Idn    | Feet from the | North/South line | Feet from the | East/West line | County |
| M                  | 8       | 25 S        | 33 E         |            | 180           | SOUTH            | 320           | WEST           | LEA    |
|                    |         | •           | " Bo         | ttom Hol   | e Location It | Different Fro    | m Surface     |                |        |
| UL or lot no.      | Section | Township    | Range        | Lot Idn    | Feet from the | North/South line | Feet from the | East/West line | County |
| D                  | 8       | 25 S        | 33 E         |            | 21            | NORTH            | 354           | WEST           | LEA    |
| 12 Dedicated Acres | Joint o | r Infill "C | onsolidation | Code 13 Or | der No.       | <u> </u>         | . =           | L              |        |
| 160                |         |             |              |            |               |                  |               |                |        |