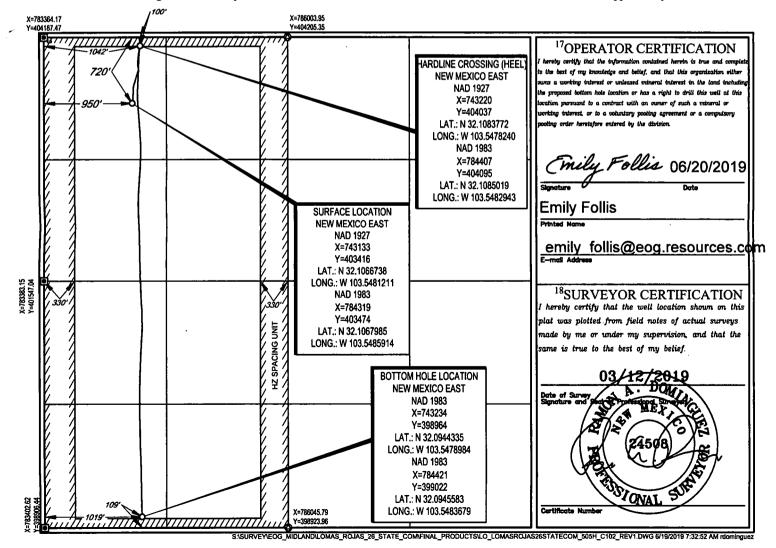

| Id25 N. French Dr., Hobbs, NM 88240 HOBBS OCD State of New Mexico   Phone: (373) 393-6161 Fax: (575) 393-6162 Revised Augustication of New Mexico   District II Binergy, Minerals & Natural Resources   811 S. First St., Artesia, NM 88210 Department   Phone: (375) 748-1283 Fax: (575) 748-9720 JUN 3 4 2019 Department   OIL CONSERVATION DIVISION District III   1000 Rio Brazos Road, Aztec, NM 87410 DIL CONSERVATION DIVISION   Phone: (505) 334-6178 Fax: (505) 334-6170 DECEIVED   1220 South St. Francis Dr. District IV |                                |                                                                                                                                                                                                                            |                          |                             |                              |               |                                |              |                        |                          | FORM C-102<br>Levised August 1, 2011<br>te copy to appropriate<br>District Office |  |
|-------------------------------------------------------------------------------------------------------------------------------------------------------------------------------------------------------------------------------------------------------------------------------------------------------------------------------------------------------------------------------------------------------------------------------------------------------------------------------------------------------------------------------------|--------------------------------|----------------------------------------------------------------------------------------------------------------------------------------------------------------------------------------------------------------------------|--------------------------|-----------------------------|------------------------------|---------------|--------------------------------|--------------|------------------------|--------------------------|-----------------------------------------------------------------------------------|--|
| WELL LOCATION AND ACREAGE DEDICATION PLAT                                                                                                                                                                                                                                                                                                                                                                                                                                                                                           |                                |                                                                                                                                                                                                                            |                          |                             |                              |               |                                |              |                        |                          |                                                                                   |  |
| 30-025-                                                                                                                                                                                                                                                                                                                                                                                                                                                                                                                             | 510                            | <sup>3</sup> Pool Code<br>51020                                                                                                                                                                                            |                          |                             | RED HILLS; LOWER BONE SPRING |               |                                |              |                        |                          |                                                                                   |  |
| Property Code                                                                                                                                                                                                                                                                                                                                                                                                                                                                                                                       |                                |                                                                                                                                                                                                                            |                          | <sup>5</sup> Property Name  |                              |               |                                |              |                        | <sup>6</sup> Well Number |                                                                                   |  |
| 37858                                                                                                                                                                                                                                                                                                                                                                                                                                                                                                                               |                                |                                                                                                                                                                                                                            | LOMAS ROJAS 26 STATE COM |                             |                              |               |                                |              |                        | 505H                     |                                                                                   |  |
| OGRID N                                                                                                                                                                                                                                                                                                                                                                                                                                                                                                                             | <sup>8</sup> Operator Name     |                                                                                                                                                                                                                            |                          |                             |                              |               |                                |              | <sup>9</sup> Elevation |                          |                                                                                   |  |
| 7377                                                                                                                                                                                                                                                                                                                                                                                                                                                                                                                                |                                | EOG RESOURCES, INC.                                                                                                                                                                                                        |                          |                             |                              |               |                                |              |                        | 3337'                    |                                                                                   |  |
| <sup>10</sup> Surface Location                                                                                                                                                                                                                                                                                                                                                                                                                                                                                                      |                                |                                                                                                                                                                                                                            |                          |                             |                              |               |                                |              |                        |                          |                                                                                   |  |
| UL or lot no. Sectio                                                                                                                                                                                                                                                                                                                                                                                                                                                                                                                |                                | Township                                                                                                                                                                                                                   | Range                    | Range Lot Idn               |                              | rom the       | North/South line Feet from the |              | East/West line         |                          | e County                                                                          |  |
| D                                                                                                                                                                                                                                                                                                                                                                                                                                                                                                                                   | 26                             | 25-S                                                                                                                                                                                                                       | 33–E                     | -                           | 720                          | '             | NORTH                          | 950'         | WEST                   |                          | LEA                                                                               |  |
| <sup>11</sup> Bottom Hole Location If Different From Surface                                                                                                                                                                                                                                                                                                                                                                                                                                                                        |                                |                                                                                                                                                                                                                            |                          |                             |                              |               |                                |              |                        |                          |                                                                                   |  |
| UL or lot no.                                                                                                                                                                                                                                                                                                                                                                                                                                                                                                                       | Section Township Range Lot Idn |                                                                                                                                                                                                                            | dn Feet f                | from the North/South line F |                              | Feet from the | E                              | ast/West lin | e County               |                          |                                                                                   |  |
| M                                                                                                                                                                                                                                                                                                                                                                                                                                                                                                                                   | 26                             | 25-S                                                                                                                                                                                                                       | 33–E                     | -                           | 109                          | ,             | SOUTH                          | 1019'        | 9'   WE                |                          | LEA                                                                               |  |
| <sup>13</sup> Dedicated Acres<br>320.28<br>32.20                                                                                                                                                                                                                                                                                                                                                                                                                                                                                    | <sup>13</sup> Joint or         | nt or Infill <sup>14</sup> Consolidation Code <sup>13</sup> Order No.<br>The completed interval of the subject well as shown on the plat is located wholly within an area of uniform ownership under NMAC 19.15.16.15.C(7) |                          |                             |                              |               |                                |              |                        |                          |                                                                                   |  |