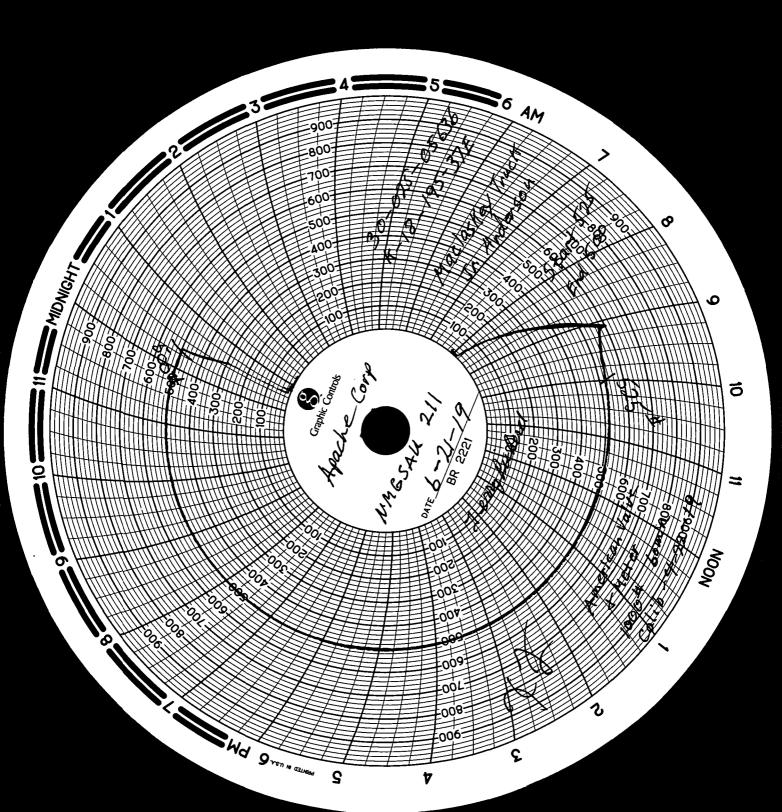

| Submit 1 Copy To Appropriate District<br>Office                                                                                                     | State of New Mexico                                 | Form C-103                            |
|-----------------------------------------------------------------------------------------------------------------------------------------------------|-----------------------------------------------------|---------------------------------------|
| District I                                                                                                                                          | Energy, Minerals and Natural Resources              | October 13, 2009                      |
| 1625 N. French Dr., Hobbs, NM 88240                                                                                                                 | 7                                                   | WELL API NO.                          |
| <u>District II</u><br>1301 W. Grand Ave., Artesia, NM 88210                                                                                         | OIL CONSERVATION DESIGN                             | 30-025-05636                          |
| District III                                                                                                                                        |                                                     |                                       |
| 1000 Rio Brazos Rd., Aztec, NM 87410                                                                                                                | Santo Eo. NM 975050 8 2019                          |                                       |
| District IV                                                                                                                                         | Santa Fe, NM 875052 8 2019                          | 6. State Oil & Gas Lease No.          |
| 1220 S. St. Francis Dr., Santa Fe, NM<br>87505                                                                                                      | JUIT                                                |                                       |
| SUNDRY NOT                                                                                                                                          | ICES AND REPORTS ON WELLS                           | 7. Lease Name or Unit Agreement Name  |
| DIFFERENT RESERVOIR. USE "APPLICATION FOR PERMIT" (FORM C-101) FOR SUCH                                                                             |                                                     | North Monument G/SA Unit Blk. 2       |
| PROPOSALS.) 1. Type of Well: Oil Well Gas Well Other Injection well.                                                                                |                                                     | 8. Well Number 11                     |
|                                                                                                                                                     |                                                     |                                       |
| 2. Name of Operator                                                                                                                                 |                                                     | 9. OGRID Number 873                   |
| Apache Corp.<br>3. Address of Operator                                                                                                              |                                                     | 10. Pool name or Wildcat              |
| P O box Drawer D Monument NM 88265                                                                                                                  |                                                     | Eunice Monument G/SA                  |
|                                                                                                                                                     |                                                     |                                       |
| 4. Well Location                                                                                                                                    |                                                     |                                       |
| Unit LetterK:1980feet from thewest line and1980feet from the                                                                                        |                                                     |                                       |
| southline                                                                                                                                           |                                                     |                                       |
| Section 18                                                                                                                                          | Township 19S Range                                  | 37E NMPM Lea County                   |
|                                                                                                                                                     | 11. Elevation (Show whether DR, RKB, RT, GR, e      |                                       |
|                                                                                                                                                     |                                                     |                                       |
|                                                                                                                                                     |                                                     |                                       |
|                                                                                                                                                     |                                                     |                                       |
| 12. Check Appropriate Box to Indicate Nature of Notice, Report or Other Data                                                                        |                                                     |                                       |
|                                                                                                                                                     |                                                     |                                       |
| NOTICE OF INTENTION TO: SUBSEQUENT REPORT OF:                                                                                                       |                                                     |                                       |
| PERFORM REMEDIAL WORK PLUG AND ABANDON REMEDIAL WORK                                                                                                |                                                     |                                       |
| TEMPORARILY ABANDON 🔲 CHANGE PLANS 🔲 COMMENCE DRILLING OPNS. 🛄 P AND A 🗌                                                                            |                                                     |                                       |
| PULL OR ALTER CASING                                                                                                                                | MULTIPLE COMPL CASING/CEM                           | ENT JOB                               |
|                                                                                                                                                     |                                                     |                                       |
|                                                                                                                                                     |                                                     | -                                     |
| OTHER:                                                                                                                                              |                                                     |                                       |
| 13. Describe proposed or completed operations. (Clearly state all pertinent details, and give pertinent dates, including estimated date             |                                                     |                                       |
| of starting any proposed work). SEE RULE 19.15.7.14 NMAC. For Multiple Completions: Attach wellbore diagram of proposed completion or recompletion. |                                                     |                                       |
| proposed completion of recompletion.                                                                                                                |                                                     |                                       |
| Open hole 3870' - 4017                                                                                                                              |                                                     |                                       |
| Open noie 3870 - 4017                                                                                                                               |                                                     |                                       |
| Moved in Maclaskey pump truck. Pressure test casing to 525 # and charted 32 minutes with a loss of 25 # .                                           |                                                     |                                       |
| woved in Maclaskey pump if dek. Tressure lest easing to 525 # and charted 52 minutes with a loss of 25 # .                                          |                                                     |                                       |
|                                                                                                                                                     |                                                     |                                       |
|                                                                                                                                                     |                                                     |                                       |
|                                                                                                                                                     |                                                     | · · · · · · · · · · · · · · · · · · · |
|                                                                                                                                                     |                                                     |                                       |
|                                                                                                                                                     |                                                     |                                       |
| Spud Date:                                                                                                                                          | Rig Release Date:                                   |                                       |
| Spue Dute.                                                                                                                                          |                                                     |                                       |
|                                                                                                                                                     |                                                     |                                       |
|                                                                                                                                                     |                                                     |                                       |
| I hereby certify that the information                                                                                                               | above is true and complete to the best of my knowle | edge and belief.                      |
|                                                                                                                                                     |                                                     |                                       |
|                                                                                                                                                     |                                                     |                                       |
| SIGNATURE                                                                                                                                           | TITLEInstrument Tech                                | DATE                                  |
|                                                                                                                                                     |                                                     |                                       |
| Type or print nameTerry Pickerel E-mail address: _terry.pickerel@apacheccorp.com_ PHONE:                                                            |                                                     |                                       |
|                                                                                                                                                     |                                                     |                                       |
| For State Use Only                                                                                                                                  |                                                     |                                       |
| APPROVED BY: <u>Here</u> Att TITLE Compliance Office A DATE 6-28-19<br>Conditions of Approval (if any):                                             |                                                     |                                       |
| APPROVED BY:TITLE Umpliana_ U force V DATE V ~ 19                                                                                                   |                                                     |                                       |
| Conditions of Approval (if any):                                                                                                                    |                                                     |                                       |
| v · ·                                                                                                                                               |                                                     |                                       |
|                                                                                                                                                     |                                                     |                                       |