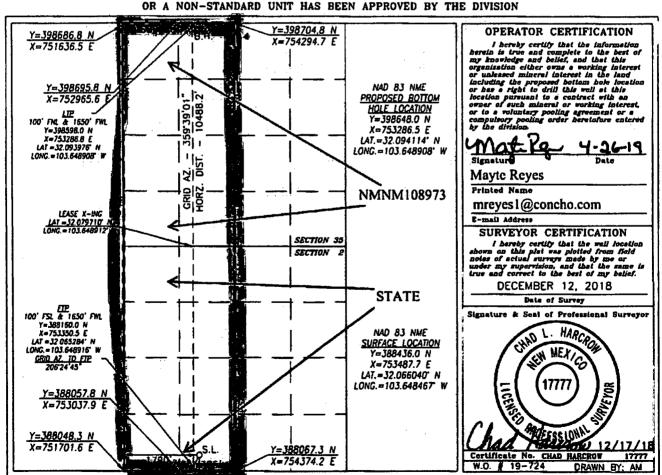

Energy, Minerals & Natural Resources Department

Thom: (1771) 253-4141 7421 (1771) 253-4171 OIL CONSERVATION DIVISION

1220 SOUTH ST. FRANCIS DR. Santa Fe, New Mexico 87505

Form C-102 Revised August 1, 2011 Submit one copy to appropriate District Office

DISTRICT III 1000 BIO BRAZOS RD., Phone (808) 334-6178

DISTRICT IV

C AMENDED REPORT

| F. (000) 410-3480 FEE. (883) 410-3406 | WELL LOCATION AND | ACREAGE DEDICATION PLAT |                |
|---------------------------------------|-------------------|-------------------------|----------------|
| API Number                            | Pool Code         | Pool Name               |                |
| 30-025-45833                          | 97838             | Jennings; Upper Bon     | e Spring Shale |
| Property Code                         | Prop              | erty Name               | Well Number    |
| 325390                                | HARRIER 1         | 302H                    |                |
| OGRID No.                             | Oper              | ator Name               | Elevation      |
| 229137                                | COG OPE           | RATING, LLC             | 3250.3'        |

## Surface Location

| UL or lot No. | Section | Township | Range | Lot Idn | Feet from the | North/South line | Feet from the | East/West line | County |  |
|---------------|---------|----------|-------|---------|---------------|------------------|---------------|----------------|--------|--|
| N             | 2       | 26-S     | 32-E  |         | 375           | SOUTH            | 1790          | WEST           | LEA    |  |

## Bottom Hole Location If Different From Surface

| UL or tol No.  | Section   | Township   | Range        | Lot Idn | Feet from the | North/South line | Feet from the | East/West line | County  |
|----------------|-----------|------------|--------------|---------|---------------|------------------|---------------|----------------|---------|
| C              | 35        | 25-S       | 32-E         |         | 50            | NORTH            | 1650          | WEST           | LEÁ     |
| Dedicated Acre | o Jaint o | r Infill C | onsolidation | Code Or | der No.       |                  |               | <del></del>    | <u></u> |
| 640            | 1         |            |              | ļ       |               |                  |               |                |         |

NO ALLOWABLE WILL BE ASSIGNED TO THIS COMPLETION UNTIL ALL INTERESTS HAVE BEEN CONSOLIDATED OR A NON-STANDARD UNIT HAS BEEN APPROVED BY THE DIVISION