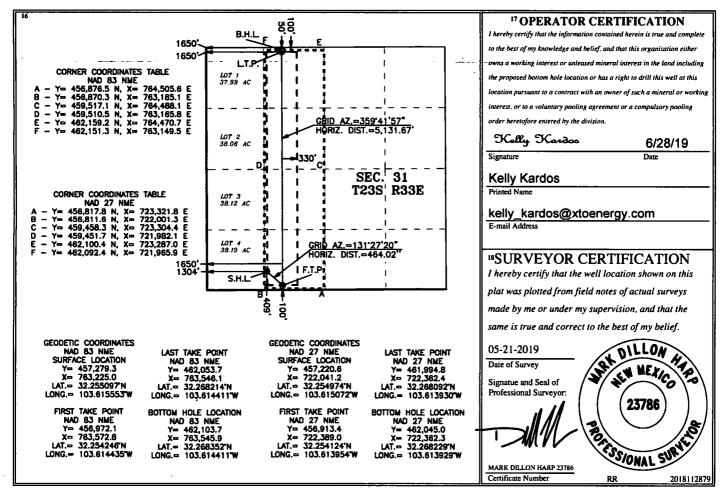

|                                                  |                |                  |                                                                                        | :                                                            |                         |                  |               |                                | 1.                     |                          |  |
|--------------------------------------------------|----------------|------------------|----------------------------------------------------------------------------------------|--------------------------------------------------------------|-------------------------|------------------|---------------|--------------------------------|------------------------|--------------------------|--|
| District I<br>1625 N. French Dr., Ho             | n              |                  | State of New Mexico                                                                    |                                                              |                         |                  |               | ***                            | Form C-102             |                          |  |
| Phone: (575) 393-6161                            | -              | Energ            | Energy, Minerals & Natural Resorts Bepartment                                          |                                                              |                         |                  |               | Revised August 1, 2011         |                        |                          |  |
| District II<br>811 S. First St., Artesiz         |                | 2                | OIL CONSERVATION DIVISION                                                              |                                                              |                         |                  |               | Submit one copy to appropriate |                        |                          |  |
| Phone: (575) 748-1283<br>District III            | 3-9720         |                  | OIL CONSERVATION DIVISION 2019                                                         |                                                              |                         |                  |               | -                              | District Office        |                          |  |
| 1000 Rio Brazos Road,                            |                |                  | 1220 South St. Francis ULL Vi                                                          |                                                              |                         |                  |               | _                              |                        |                          |  |
| Phone: (505) 334-6178<br>District IV             | -6170          |                  | Santa Fe, NM 87505                                                                     |                                                              |                         |                  |               | AMENDED REPORT                 |                        |                          |  |
| 1220 S. St. Francis Dr.,                         |                |                  | Santa Fe, NM 87505<br>RECEIVED                                                         |                                                              |                         |                  |               |                                |                        |                          |  |
| Phone: (505) 476-3460                            | Fax: (505) 470 | 5462             | WEILIA                                                                                 |                                                              |                         |                  |               | т                              |                        |                          |  |
| 1                                                |                |                  | <sup>2</sup> Pool Code <sup>2</sup> Code <sup>2</sup> Pool Code <sup>2</sup> Pool Name |                                                              |                         |                  |               |                                |                        |                          |  |
| <sup>1</sup> API Number<br>30-025- <b>4-6/69</b> |                |                  | 9                                                                                      | 2 Pool Code<br>98135<br>WILDGAT WOLECAMP<br>WILDGAT WOLECAMP |                         |                  |               |                                |                        | C                        |  |
| <sup>4</sup> Property Code                       |                |                  | <b>4</b>                                                                               | <sup>5</sup> Property Name                                   |                         |                  |               |                                |                        | <sup>6</sup> Well Number |  |
| 39283                                            |                |                  | ESTANCIA SED STATE                                                                     |                                                              |                         |                  |               |                                | 103Н                   |                          |  |
| <sup>7</sup> OGRID No.                           |                |                  | <sup>8</sup> Operator Name                                                             |                                                              |                         |                  |               |                                | <sup>9</sup> Elevation |                          |  |
| 005380                                           |                | XTO ENERGY, INC. |                                                                                        |                                                              |                         |                  |               |                                | 3,646'                 |                          |  |
|                                                  |                |                  |                                                                                        |                                                              | <sup>10</sup> Surface I | Location         |               |                                |                        |                          |  |
| UL or lot no.                                    | Section        | Township         | Range                                                                                  | Lot Idn                                                      | Feet from the           | North/South line | Feet from the | East                           | /West line             | County                   |  |
| N                                                | 31             | 23 S             | 33 E                                                                                   |                                                              | 409                     | SOUTH            | 1,304         | WES                            | ST                     | LEA                      |  |
|                                                  |                |                  | " Bo                                                                                   | ottom Ho                                                     | le Location If          | Different Fron   | n Surface     |                                |                        |                          |  |
| UL or lot no.                                    | Section        | Township         | Range                                                                                  | Lot Idn                                                      | Feet from the           | North/South line | Feet from the | East                           | /West line             | County                   |  |
| С                                                | 31             | 23 S             | 33 E                                                                                   |                                                              | 50                      | NORTH            | 1,650         | WEST                           |                        | LEA                      |  |
| 12 Dedicated Acres                               | s 13 Joint o   | r Infill         | 14 Consolidation                                                                       | Code 15 O                                                    | rder No.                |                  |               |                                |                        |                          |  |
|                                                  |                |                  |                                                                                        |                                                              |                         |                  |               |                                |                        |                          |  |

No allowable will be assigned to this completion until all interests have been consolidated or a non-standard unit has been approved by the division.

P:\PROJECTS\2018/201812879-XTO-ESTANCIA\_SED\_103H-LEAIDWGI2018112879\_XTO\_ESTANCIA\_SED\_103H\_C102.dwg, 5/21/2018 6/28:13 PM, AutoCAD PDF (General Documentation).pc3