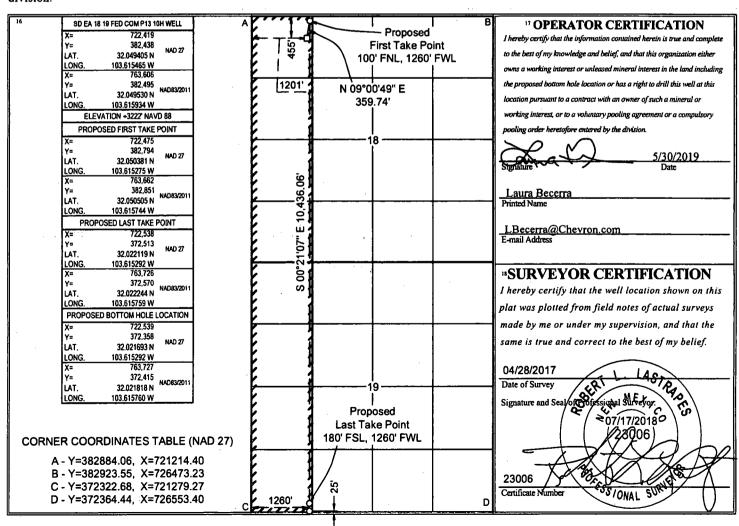

## WELL LOCATION AND ACREAGE DEDICATION PLAT

|                     | API Nu       | mber '         | ber <sup>2</sup> Pool Code <sup>3</sup> Pool Name |              |                              |                  | ne            |                |                        |  |
|---------------------|--------------|----------------|---------------------------------------------------|--------------|------------------------------|------------------|---------------|----------------|------------------------|--|
|                     | 30-025-44130 |                |                                                   | 97           | SANDERS TANK; UPPER WOLFCAMP |                  |               |                |                        |  |
| <sup>4</sup> Proper | ty Code      |                |                                                   | 5 P          | Property Name                |                  |               |                | 6 Well Number          |  |
| 319                 | 748          |                | SD EA 18 19 FED COM P13                           |              |                              |                  |               |                | 10H                    |  |
|                     | ID No.       |                | <sup>8</sup> Operator Name                        |              |                              |                  |               |                | <sup>9</sup> Elevation |  |
| 43                  | 23`          | İ              | CHEVRON U.S.A. INC.                               |              |                              |                  |               |                | 3222'                  |  |
|                     |              |                |                                                   | □ Sur        | face Locat                   | ion              |               |                |                        |  |
| UL or lot no.       | Sectio       | n Township     | Range                                             | Lot Idn      | Feet from the                | North/South line | Feet from the | East/West line | County                 |  |
| D                   | 18           | 26 SOUTH       | 33 EAST, N.M.P.M.                                 |              | 455'                         | NORTH            | 1201'         | WEST           | LEA                    |  |
|                     |              |                | п Bottom I                                        | Hole Locat   | tion If Diff                 | erent From S     | Surface       | •              |                        |  |
| UL or lot no.       | Sectio       | n Township     | Range                                             | Lot Idn      | Feet from the                | North/South line | Feet from the | East/West line | County                 |  |
| M                   | 19           | 26 SOUTH       | 33 EAST, N.M.P.M.                                 | .            | 25'                          | SOUTH            | 1260'         | WEST           | LEA                    |  |
| 12 Dedicated A      | cres 13 Jo   | oint or Infill | 14 Consolidation Code                             | 15 Order No. |                              |                  |               |                |                        |  |
| 220                 |              |                |                                                   |              |                              |                  |               |                |                        |  |