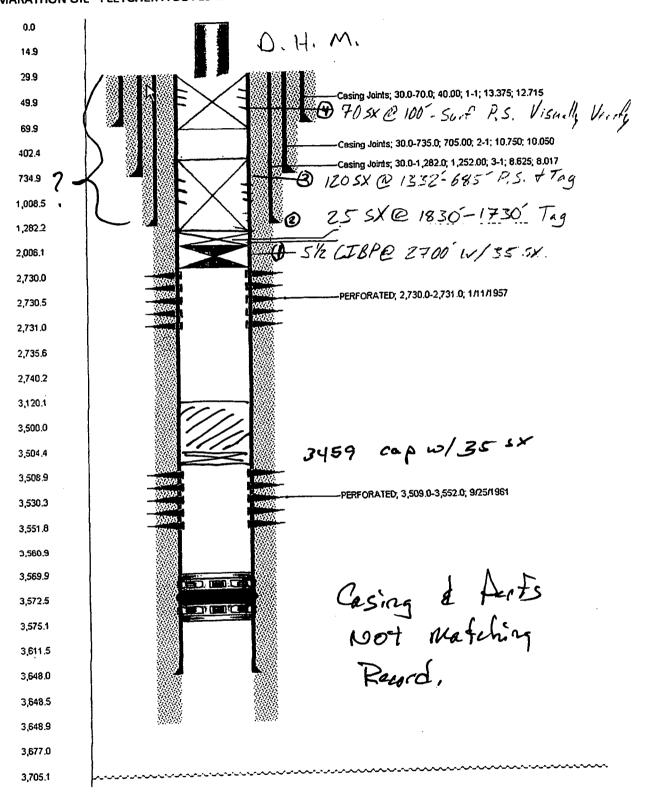

| Form 3160-5<br>(June 2015)                                                                                                                                                                                                                                                                                                                                                                                                                                                                                                                                                                                                                                                                                                                                                                                                                                                                                                                                                                                                                                                                                                                                                                                                                                                                                                                                                                                                                                                                                                                                                                                                                                                                                                                                                                                                                                                                                                                                                                                                                                                                                                       | UNITED STATES                             |                 |                 |                                                                    |                                      | APPROVED /            |
|----------------------------------------------------------------------------------------------------------------------------------------------------------------------------------------------------------------------------------------------------------------------------------------------------------------------------------------------------------------------------------------------------------------------------------------------------------------------------------------------------------------------------------------------------------------------------------------------------------------------------------------------------------------------------------------------------------------------------------------------------------------------------------------------------------------------------------------------------------------------------------------------------------------------------------------------------------------------------------------------------------------------------------------------------------------------------------------------------------------------------------------------------------------------------------------------------------------------------------------------------------------------------------------------------------------------------------------------------------------------------------------------------------------------------------------------------------------------------------------------------------------------------------------------------------------------------------------------------------------------------------------------------------------------------------------------------------------------------------------------------------------------------------------------------------------------------------------------------------------------------------------------------------------------------------------------------------------------------------------------------------------------------------------------------------------------------------------------------------------------------------|-------------------------------------------|-----------------|-----------------|--------------------------------------------------------------------|--------------------------------------|-----------------------|
| DEPARTMENT OF THE INTERIOR<br>BUREAU OF LAND MANAGEMENT                                                                                                                                                                                                                                                                                                                                                                                                                                                                                                                                                                                                                                                                                                                                                                                                                                                                                                                                                                                                                                                                                                                                                                                                                                                                                                                                                                                                                                                                                                                                                                                                                                                                                                                                                                                                                                                                                                                                                                                                                                                                          |                                           |                 | 0001            | Hobbs -                                                            |                                      | nuary 31, 2018        |
| SUNDRY NOTICES AND REPORTS ON WELLS                                                                                                                                                                                                                                                                                                                                                                                                                                                                                                                                                                                                                                                                                                                                                                                                                                                                                                                                                                                                                                                                                                                                                                                                                                                                                                                                                                                                                                                                                                                                                                                                                                                                                                                                                                                                                                                                                                                                                                                                                                                                                              |                                           |                 |                 |                                                                    | NMNM0897                             |                       |
| Do not use this form for proposals to drill or to re-enter an<br>abandoned well. Use form 3160-3 (APD) for such proposals<br>SUBMIT IN TRIPLICATE - Other instructions on participation                                                                                                                                                                                                                                                                                                                                                                                                                                                                                                                                                                                                                                                                                                                                                                                                                                                                                                                                                                                                                                                                                                                                                                                                                                                                                                                                                                                                                                                                                                                                                                                                                                                                                                                                                                                                                                                                                                                                          |                                           |                 |                 |                                                                    | 6. If Indian, Allottee or Tribe Name |                       |
| SUBMIT IN                                                                                                                                                                                                                                                                                                                                                                                                                                                                                                                                                                                                                                                                                                                                                                                                                                                                                                                                                                                                                                                                                                                                                                                                                                                                                                                                                                                                                                                                                                                                                                                                                                                                                                                                                                                                                                                                                                                                                                                                                                                                                                                        | TRIPLICATE - Other instru                 | uctions on pare |                 | WE                                                                 | 7. If Unit or CA/Agree               | ment, Name and/or No. |
| <ol> <li>Type of Well</li> <li>Oil Well</li> <li>Gas Well</li> <li>Other</li> </ol>                                                                                                                                                                                                                                                                                                                                                                                                                                                                                                                                                                                                                                                                                                                                                                                                                                                                                                                                                                                                                                                                                                                                                                                                                                                                                                                                                                                                                                                                                                                                                                                                                                                                                                                                                                                                                                                                                                                                                                                                                                              | ·····                                     | X               |                 | 8. Well Name and No.<br>FLETCHER A DE FED 2                        |                                      |                       |
| 2. Name of Operator Contact: MELISSA SZUDERA<br>MARATHON OIL PERMIAN LLC E-Mail: mszudera@marathonoil.com                                                                                                                                                                                                                                                                                                                                                                                                                                                                                                                                                                                                                                                                                                                                                                                                                                                                                                                                                                                                                                                                                                                                                                                                                                                                                                                                                                                                                                                                                                                                                                                                                                                                                                                                                                                                                                                                                                                                                                                                                        |                                           |                 |                 |                                                                    | 9. API Well No.<br>30-025-02468      |                       |
| 3a. Address<br>5555 SAN FELIPE ST<br>HOUSTON, TX 77056                                                                                                                                                                                                                                                                                                                                                                                                                                                                                                                                                                                                                                                                                                                                                                                                                                                                                                                                                                                                                                                                                                                                                                                                                                                                                                                                                                                                                                                                                                                                                                                                                                                                                                                                                                                                                                                                                                                                                                                                                                                                           | 3b. Phone No. (includ<br>Ph: 713-296-3179 |                 |                 | 10. Field and Pool or Exploratory Area<br>LYNCH YATES-SEVEN RIVERS |                                      |                       |
| 4. Location of Well (Footage, Sec., 7                                                                                                                                                                                                                                                                                                                                                                                                                                                                                                                                                                                                                                                                                                                                                                                                                                                                                                                                                                                                                                                                                                                                                                                                                                                                                                                                                                                                                                                                                                                                                                                                                                                                                                                                                                                                                                                                                                                                                                                                                                                                                            |                                           |                 |                 | 11. County or Parish, State                                        |                                      |                       |
| Sec 27 T20S R34E Mer NMP                                                                                                                                                                                                                                                                                                                                                                                                                                                                                                                                                                                                                                                                                                                                                                                                                                                                                                                                                                                                                                                                                                                                                                                                                                                                                                                                                                                                                                                                                                                                                                                                                                                                                                                                                                                                                                                                                                                                                                                                                                                                                                         |                                           |                 | LEA COUNTY, NM  |                                                                    |                                      |                       |
| 12. CHECK THE A                                                                                                                                                                                                                                                                                                                                                                                                                                                                                                                                                                                                                                                                                                                                                                                                                                                                                                                                                                                                                                                                                                                                                                                                                                                                                                                                                                                                                                                                                                                                                                                                                                                                                                                                                                                                                                                                                                                                                                                                                                                                                                                  | PPROPRIATE BOX(ES) 1                      | O INDICATE NA   | TURE OF         | F NOTICE, I                                                        | REPORT, OR OTH                       | ER DATA               |
| TYPE OF SUBMISSION                                                                                                                                                                                                                                                                                                                                                                                                                                                                                                                                                                                                                                                                                                                                                                                                                                                                                                                                                                                                                                                                                                                                                                                                                                                                                                                                                                                                                                                                                                                                                                                                                                                                                                                                                                                                                                                                                                                                                                                                                                                                                                               | TYPE OF ACTION                            |                 |                 |                                                                    |                                      |                       |
| Notice of Intent                                                                                                                                                                                                                                                                                                                                                                                                                                                                                                                                                                                                                                                                                                                                                                                                                                                                                                                                                                                                                                                                                                                                                                                                                                                                                                                                                                                                                                                                                                                                                                                                                                                                                                                                                                                                                                                                                                                                                                                                                                                                                                                 | Acidize Deepen Prod                       |                 | Productio       | on (Start/Resume)                                                  | UWater Shut-Off                      |                       |
|                                                                                                                                                                                                                                                                                                                                                                                                                                                                                                                                                                                                                                                                                                                                                                                                                                                                                                                                                                                                                                                                                                                                                                                                                                                                                                                                                                                                                                                                                                                                                                                                                                                                                                                                                                                                                                                                                                                                                                                                                                                                                                                                  | Alter Casing                              |                 |                 | 🗋 Reclamat                                                         | tion                                 | Well Integrity        |
| Subsequent Report                                                                                                                                                                                                                                                                                                                                                                                                                                                                                                                                                                                                                                                                                                                                                                                                                                                                                                                                                                                                                                                                                                                                                                                                                                                                                                                                                                                                                                                                                                                                                                                                                                                                                                                                                                                                                                                                                                                                                                                                                                                                                                                | Casing Repair                             |                 |                 | 🗖 Recompl                                                          |                                      | 🗖 Other               |
| Final Abandonment Notice                                                                                                                                                                                                                                                                                                                                                                                                                                                                                                                                                                                                                                                                                                                                                                                                                                                                                                                                                                                                                                                                                                                                                                                                                                                                                                                                                                                                                                                                                                                                                                                                                                                                                                                                                                                                                                                                                                                                                                                                                                                                                                         | Change Plans Convert to Injection         | Plug and A      | • –             |                                                                    | porarily Abandon<br>er Disposal      |                       |
| determined that the site is ready for final inspection.<br>1) 5-1/2 CIBP @ 2700' w/35sx cement.<br>2) 259x 1830' - 1730' tag.<br>3) 120ex 1332' - 685' P.S.& tag.<br>4) 70ex 100' - Surf P.S. Verify cement to surf. Install DHM. Spot cmt from 413 - Sur T.<br>P&A mud between all plugs.                                                                                                                                                                                                                                                                                                                                                                                                                                                                                                                                                                                                                                                                                                                                                                                                                                                                                                                                                                                                                                                                                                                                                                                                                                                                                                                                                                                                                                                                                                                                                                                                                                                                                                                                                                                                                                       |                                           |                 |                 |                                                                    |                                      |                       |
| Closed loop all fluids to licensed facility.                                                                                                                                                                                                                                                                                                                                                                                                                                                                                                                                                                                                                                                                                                                                                                                                                                                                                                                                                                                                                                                                                                                                                                                                                                                                                                                                                                                                                                                                                                                                                                                                                                                                                                                                                                                                                                                                                                                                                                                                                                                                                     |                                           |                 |                 | & Aert                                                             | is Not M                             | atching               |
| Closed loop all fluids to licensed facility.<br>SEE ATTACHED FOR well Record. (?)                                                                                                                                                                                                                                                                                                                                                                                                                                                                                                                                                                                                                                                                                                                                                                                                                                                                                                                                                                                                                                                                                                                                                                                                                                                                                                                                                                                                                                                                                                                                                                                                                                                                                                                                                                                                                                                                                                                                                                                                                                                |                                           |                 |                 |                                                                    |                                      |                       |
| CONDITIONS OF APPROVAL                                                                                                                                                                                                                                                                                                                                                                                                                                                                                                                                                                                                                                                                                                                                                                                                                                                                                                                                                                                                                                                                                                                                                                                                                                                                                                                                                                                                                                                                                                                                                                                                                                                                                                                                                                                                                                                                                                                                                                                                                                                                                                           |                                           |                 |                 |                                                                    |                                      |                       |
| Below ground level dry hole marker required.                                                                                                                                                                                                                                                                                                                                                                                                                                                                                                                                                                                                                                                                                                                                                                                                                                                                                                                                                                                                                                                                                                                                                                                                                                                                                                                                                                                                                                                                                                                                                                                                                                                                                                                                                                                                                                                                                                                                                                                                                                                                                     |                                           |                 |                 |                                                                    |                                      |                       |
| 14. I hereby certify that the foregoing is true and correct.<br>Electronic Submission #466333 verified by the BLM Well Information System<br>For MARATHON OIL PERMAN LLC, sent to the Hobbs<br>Committed to AFMSS for processing by PRISCILLA PEREZ on 05/22/2019 ()                                                                                                                                                                                                                                                                                                                                                                                                                                                                                                                                                                                                                                                                                                                                                                                                                                                                                                                                                                                                                                                                                                                                                                                                                                                                                                                                                                                                                                                                                                                                                                                                                                                                                                                                                                                                                                                             |                                           |                 |                 |                                                                    |                                      |                       |
| Name (Printed/Typed) MELISSA SZUDERA                                                                                                                                                                                                                                                                                                                                                                                                                                                                                                                                                                                                                                                                                                                                                                                                                                                                                                                                                                                                                                                                                                                                                                                                                                                                                                                                                                                                                                                                                                                                                                                                                                                                                                                                                                                                                                                                                                                                                                                                                                                                                             |                                           |                 | REGUL           | ATORY CON                                                          | IPLIANCE REP                         |                       |
| Signature (Electronic Submission)                                                                                                                                                                                                                                                                                                                                                                                                                                                                                                                                                                                                                                                                                                                                                                                                                                                                                                                                                                                                                                                                                                                                                                                                                                                                                                                                                                                                                                                                                                                                                                                                                                                                                                                                                                                                                                                                                                                                                                                                                                                                                                |                                           |                 | Date 05/22/2019 |                                                                    |                                      |                       |
| THIS SPACE FOR FEDERAL OR STATE OFFICE USE                                                                                                                                                                                                                                                                                                                                                                                                                                                                                                                                                                                                                                                                                                                                                                                                                                                                                                                                                                                                                                                                                                                                                                                                                                                                                                                                                                                                                                                                                                                                                                                                                                                                                                                                                                                                                                                                                                                                                                                                                                                                                       |                                           |                 |                 |                                                                    |                                      |                       |
| _Approved By Approved By Approved By                                                                                                                                                                                                                                                                                                                                                                                                                                                                                                                                                                                                                                                                                                                                                                                                                                                                                                                                                                                                                                                                                                                                                                                                                                                                                                                                                                                                                                                                                                                                                                                                                                                                                                                                                                                                                                                                                                                                                                                                                                                                                             |                                           | Title           | Title SPET      |                                                                    |                                      | 4-8-19<br>Date        |
| Conditions of approval, if any, are attached. Approval of this notice does not warrant or certify that the applicant holds legal or equitable title to those rights in the subject lease which would entitle the applicant to conduct operations thereon.                                                                                                                                                                                                                                                                                                                                                                                                                                                                                                                                                                                                                                                                                                                                                                                                                                                                                                                                                                                                                                                                                                                                                                                                                                                                                                                                                                                                                                                                                                                                                                                                                                                                                                                                                                                                                                                                        |                                           |                 | e (FD           | ,                                                                  |                                      |                       |
| Title 18 U.S.C. Section 1001 and Title 43 U.S.C. Section 1212, make it a crime for any person knowingly and willfully to make to any department or agency of the United States any false, fictitious or fraudulent statements or representations as to any matter within its jurisdiction.                                                                                                                                                                                                                                                                                                                                                                                                                                                                                                                                                                                                                                                                                                                                                                                                                                                                                                                                                                                                                                                                                                                                                                                                                                                                                                                                                                                                                                                                                                                                                                                                                                                                                                                                                                                                                                       |                                           |                 |                 |                                                                    |                                      |                       |
| (Instructions on page 2)<br>x* OPERATOR-SUBMITTED ** OPERATOR-SUBMITTED ** OPERATOR SUBMITTED ** OPERATOR SUBMIT |                                           |                 |                 |                                                                    |                                      |                       |