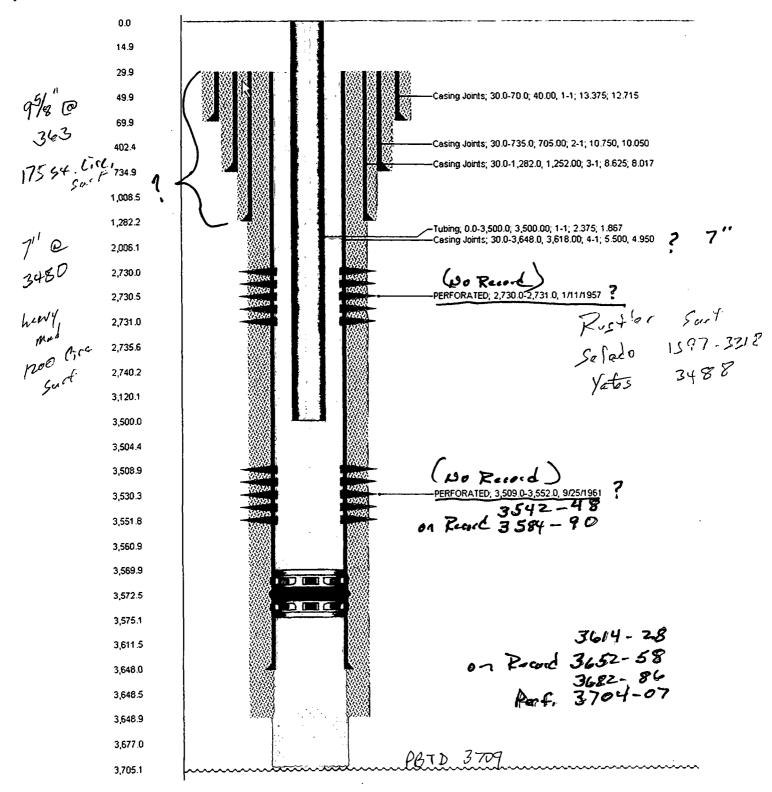

## MARATHON OIL - FLETCHER A DE FED 2 - API: 30-025-02468 - LEA COUNTY

MARATHON OIL - FLETCHER A DE FED 2 - API: 30-025-02468 - LEA COUNTY