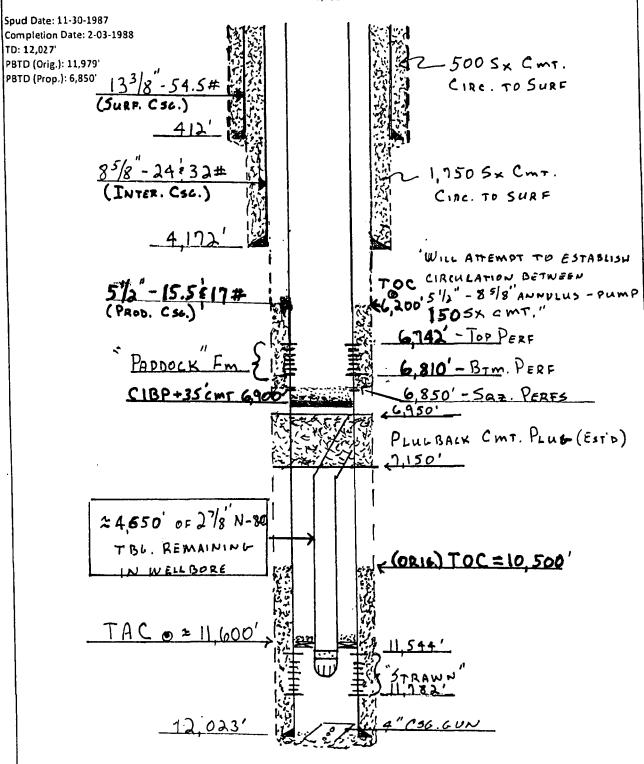

| Submit 1 Copy To Appropriate District Office <u>District 1</u> – (575) 393-6161 1625 N. French Dr., Hobbs, NM 88240 <u>District II</u> – (575) 748-1283 811 S. First St., Artesia, NM 88210 <u>District III</u> – (505) 334-6178 1000 Rio Brazos Rd., Aztec, NM 87410 <u>District IV</u> – (505) 476-3460 1220 S. St. Francis Dr., Santa Fe, NM 87505                                                                                                                                                                                                                                                                                                                                                                                                                                                                                                                                                                                                                                                                                                                                                                                                                                                                                                                                                                                                                                                                                                                                                                                                                                                                                                                                                                                                                                                                                                                                                                                                                                                                                                                                                                          | State of New Me<br>Energy, Minerals and Natu<br>OIL CONSERVATION<br>1220 South St. Fran<br>Santa Fe, NM 87                                                                                                                                                                                                                  | nal Resources  DIVISION acis Dr.                                                                                        | WELL API NO. 30-025-30147 5. Indicate Type                                                                                                             | FEE _                                                                                                                                          |
|--------------------------------------------------------------------------------------------------------------------------------------------------------------------------------------------------------------------------------------------------------------------------------------------------------------------------------------------------------------------------------------------------------------------------------------------------------------------------------------------------------------------------------------------------------------------------------------------------------------------------------------------------------------------------------------------------------------------------------------------------------------------------------------------------------------------------------------------------------------------------------------------------------------------------------------------------------------------------------------------------------------------------------------------------------------------------------------------------------------------------------------------------------------------------------------------------------------------------------------------------------------------------------------------------------------------------------------------------------------------------------------------------------------------------------------------------------------------------------------------------------------------------------------------------------------------------------------------------------------------------------------------------------------------------------------------------------------------------------------------------------------------------------------------------------------------------------------------------------------------------------------------------------------------------------------------------------------------------------------------------------------------------------------------------------------------------------------------------------------------------------|-----------------------------------------------------------------------------------------------------------------------------------------------------------------------------------------------------------------------------------------------------------------------------------------------------------------------------|-------------------------------------------------------------------------------------------------------------------------|--------------------------------------------------------------------------------------------------------------------------------------------------------|------------------------------------------------------------------------------------------------------------------------------------------------|
| SUNDRY NOTI (DO NOT USE THIS FORM FOR PROPOSITION OF THE SERVOIR. USE "APPLICATION OF THE SERVOIR. USE "APPLICATION OF THE SERVOIR OF THE SER | Gas Well Other                                                                                                                                                                                                                                                                                                              | OCD                                                                                                                     | <ul> <li>7. Lease Name of State 2</li> <li>8. Well Number</li> <li>9. OGRID Number</li> <li>142072</li> <li>10. Pool name of "Shipp" Strawn</li> </ul> | ber<br>r Wildcat                                                                                                                               |
| 4. Well Location Unit Letter_530 Section 2                                                                                                                                                                                                                                                                                                                                                                                                                                                                                                                                                                                                                                                                                                                                                                                                                                                                                                                                                                                                                                                                                                                                                                                                                                                                                                                                                                                                                                                                                                                                                                                                                                                                                                                                                                                                                                                                                                                                                                                                                                                                                     | er, CO 80202  :feet from theNorth Township 17S  11. Elevation (Show whether DR) RKB = 3,768'                                                                                                                                                                                                                                | line and660<br>Range 37E<br>, RKB, RT, GR, etc.)                                                                        | NMPM                                                                                                                                                   | m theEastline<br>County Lea                                                                                                                    |
| NOTICE OF IN PERFORM REMEDIAL WORK TEMPORARILY ABANDON DULL OR ALTER CASING DOWNHOLE COMMINGLE CLOSED-LOOP SYSTEM OTHER: Recomplete in the Paddo 13. Describe proposed or comp                                                                                                                                                                                                                                                                                                                                                                                                                                                                                                                                                                                                                                                                                                                                                                                                                                                                                                                                                                                                                                                                                                                                                                                                                                                                                                                                                                                                                                                                                                                                                                                                                                                                                                                                                                                                                                                                                                                                                 | PLUG AND ABANDON CHANGE PLANS MULTIPLE COMPL Ck Fm. Cleted operations. (Clearly state all ork). SEE RULE 19.15.7.14 NMAG                                                                                                                                                                                                    | SUB: REMEDIAL WORI COMMENCE DRI CASING/CEMENT OTHER: pertinent details, and                                             | SEQUENT RE K   LLING OPNS. T JOB  d give pertinent da                                                                                                  | EPORT OF: ALTERING CASING  P AND A  tes, including estimated date                                                                              |
| KPK is proposing to recomplete the preserve the lease. An attempt was trunsuccessful due to encountering strusuccessful d | well in the Paddock formation (see<br>made to restore production from the<br>ack tubing and possible collapsed col-<br>letion the wellbore must be plugged<br>emaining tubing in the wellbore from<br>bmitted for the plugback procedure,<br>attempt to place cement from this de-<br>ermediate string will dictate whether | originally complete asing.  d back to approx 6, om a failed fishing at a succeepth to 4,000°. The aer the cement can be | ed "Shipp Strawn"<br>1900' to cover and<br>ttempt to recover the<br>ssful plugback operability to establish<br>placed via circula                      | seal-off an area of suspected he stuck 2 7/8" tubing. (A cration, squeeze perforations circulation between the 5 ½" tion or a more traditional |

Assuming the plugback operation and placing cement sufficiently above and below the Paddock formation is successful, the following intervals will be perforated with a 4" casing gun at 2 SPF: 6,742' – 58'; 6,776' – 88'; 6,798' – 6,810'. The gross perforated interval will be acidized with 4,000 gal. 15% NeFe + 80 ball sealers, flowed back and placed on pump to determine producing rates.

## KP Kauffmamn Company, Inc State #2-1 API No. 30-025-30147 NE/NE Sec. 2-17S-37E Lea Co., NM

"Wellbore Diagram - Proposed Recompletion"

KB: 3,768' GL: 3,751'