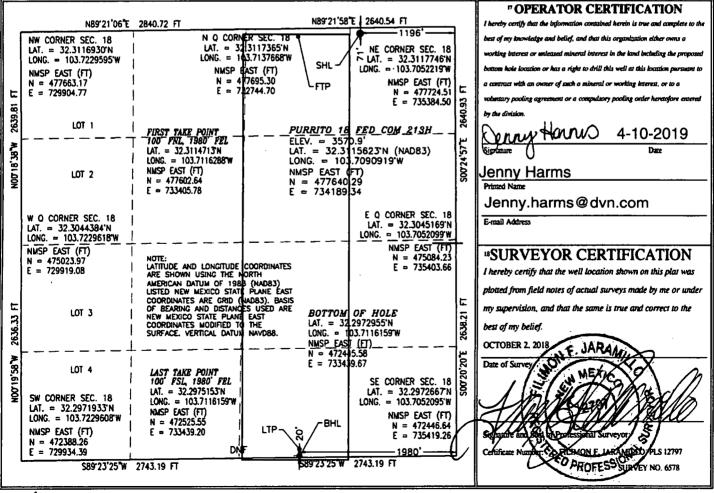

Santa Fe, NM 87505

Form C-102 Revised August 1, 2011 Submit one copy to appropriate District Office

☐ AMENDED REPORT

WELL LOCATION AND ACREAGE DEDICATION PLAT

|               | *************************************** |                                 |                        |  |  |
|---------------|-----------------------------------------|---------------------------------|------------------------|--|--|
| 30-025- 46249 |                                         | <sup>2</sup> Pool Code<br>53800 | SAND DUNES; BONESPRING |  |  |
| Property Code | 1                                       | <sup>5</sup> Proper             | 4 Well Number          |  |  |
| 325954        |                                         | PURRITO 1                       | 213H                   |  |  |
| 'OGRID No.    |                                         | * Elevation                     |                        |  |  |
| 6177          |                                         | 3570.9                          |                        |  |  |
|               |                                         | n Surfac                        | a I ocation            |  |  |

|                                                    | Surface Location |          |       |                         |               |                  |               |                |        |  |  |  |
|----------------------------------------------------|------------------|----------|-------|-------------------------|---------------|------------------|---------------|----------------|--------|--|--|--|
| UL or lot no.                                      | Section          | Township | Range | Lot Idn                 | Feet from the | North/South line | Feet from the | East/West line | County |  |  |  |
| A                                                  | 18               | 23 S     | 32 E  |                         | 71            | NORTH            | 1196          | EAST           | LEA    |  |  |  |
| Bottom Hole Location If Different From Surface     |                  |          |       |                         |               |                  |               |                |        |  |  |  |
| UL or lot no.                                      | Section          | Township | Range | Lot Idn                 | Feet from the | North/South line | Feet from the | East/West line | County |  |  |  |
| 0                                                  | 18               | 23 S     | 32 E  |                         | 20            | SOUTH            | 1980          | EAST           | LEA    |  |  |  |
| Dedicated Acres Doint or Infill Consolidation Code |                  |          | Code  | <sup>15</sup> Order No. |               |                  |               |                |        |  |  |  |
| 160                                                |                  |          |       |                         |               |                  |               |                |        |  |  |  |