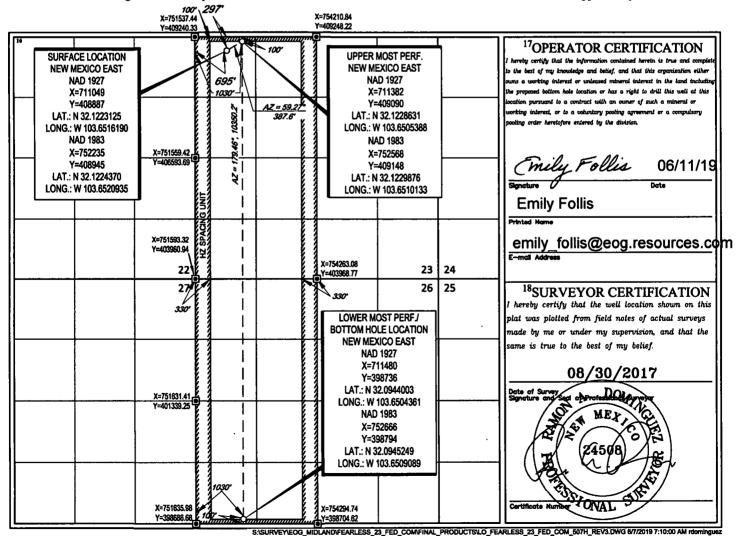

AMENDED REPORT

**FORM C-102** 

WELL LOCATION AND ACREAGE DEDICATION PLAT <sup>3</sup>Pool Name WC-025 G-08 S253235G; LWR BONE SPRIN 30-025-452 16 Number 97903 Property Code 322428 Property Name FEARLESS 23 FED COM #507H 70GRID №. 7377 Operator Name Elevation EOG RESOURCES, INC. 3431'

<sup>10</sup>Surface Location County UL or lot no. Section Township Lot Idn Feet from the North/South lin Feet from th East/West line 297' D 23 25-S 32-E NORTH 695 WEST LEA

11Bottom Hole Location If Different From Surface

| Dottom Livia Dottom II Dillio all I del Company |                                                |          |                 |                      |               |                  |               |                |        |
|-------------------------------------------------|------------------------------------------------|----------|-----------------|----------------------|---------------|------------------|---------------|----------------|--------|
| UL or lot no.                                   | Section                                        | Township | Range           | Lot Idn              | Feet from the | North/South line | Feet from the | East/West line | County |
| M                                               | 26                                             | 25-S     | 32-E            | -                    | 100'          | SOUTH            | 1030'         | WEST           | LEA    |
| 12Dedicated Acres                               | <sup>13</sup> Joint or Infill <sup>14</sup> Co |          | onsolidation Co | de <sup>15</sup> Ord | er No.        |                  |               |                |        |
| 640.00                                          |                                                |          |                 |                      |               |                  |               |                |        |