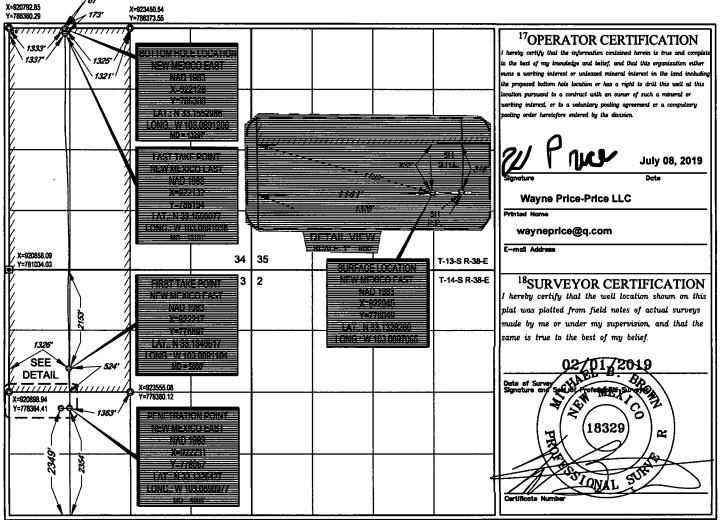

## WELL LOCATION AND ACREAGE DEDICATION PLAT

| <sup>1</sup> API Number<br>30-025-45619                                  |                          |                                                      |                  | <sup>2</sup> Pool Code<br>7500 |                          | <sup>3</sup> Pool Name<br>BRONCO;SAN ANDRES, SOUTH |               |                |                                 |  |
|--------------------------------------------------------------------------|--------------------------|------------------------------------------------------|------------------|--------------------------------|--------------------------|----------------------------------------------------|---------------|----------------|---------------------------------|--|
| <sup>4</sup> Property Code<br>317665<br><sup>7</sup> OGRID No.<br>371682 |                          | <sup>5</sup> Property Name                           |                  |                                |                          |                                                    |               | °₩°            | <sup>6</sup> Well Number        |  |
|                                                                          |                          | HEISENBERG STATE COM .                               |                  |                                |                          |                                                    |               |                | 5H                              |  |
|                                                                          |                          | <sup>6</sup> Operator Name<br>STEWARD ENERGY II, LLC |                  |                                |                          |                                                    |               |                | <sup>9</sup> Elevation<br>3806' |  |
|                                                                          |                          |                                                      |                  |                                |                          |                                                    |               |                |                                 |  |
|                                                                          |                          |                                                      |                  |                                | <sup>10</sup> Surface Lo | cation                                             |               |                |                                 |  |
| UL or lot no.                                                            | Section                  | Township                                             | Range            | Lot Idn                        | Feet from the            | North/South line                                   | Feet from the | East/West line | County                          |  |
| L                                                                        | 3                        | 14-S                                                 | 38-E             | -                              | 2349'                    | SOUTH                                              | 1141'         | WEST           | LEA                             |  |
|                                                                          |                          |                                                      | <sup>11</sup> B  | ottom Hol                      | e Location If D          | ifferent From Sur                                  | face          | A              |                                 |  |
| UL or lot no.                                                            | Section                  | Township                                             | Range            | Lot Idn                        | Feet from the            | North/South line                                   | Feet from the | East/West line | County                          |  |
| D                                                                        | 34                       | 13-S                                                 | 38-E             | -                              | 67'                      | NORTH                                              | 1333'         | WEST           | LEA                             |  |
| <sup>12</sup> Dedicated Acres<br>484.44                                  | <sup>13</sup> Joint or 1 | infill <sup>14</sup> Co                              | nsolidation Code | e <sup>13</sup> Orde           | r No.                    | I                                                  |               |                |                                 |  |