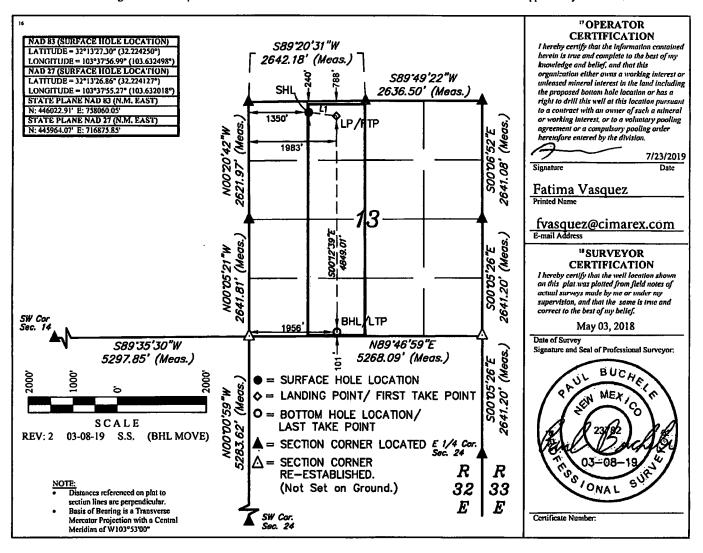

#### WELL LOCATION AND ACREAGE DEDICATION PLAT

| 30-025-45416             | 1 Pool Code<br>96674 |                               |                        |  |  |
|--------------------------|----------------------|-------------------------------|------------------------|--|--|
| * Property Code<br>40201 |                      |                               |                        |  |  |
| 7 OGRID No.<br>215099    |                      | perator Name<br>EX ENERGY CO. | ° Elevation<br>3622.2' |  |  |

#### "Surface Location

| ļ | UL or let no. | Section | Township | Range | Lot Idn | Feet from the | North/South line | Feet from the | East/West line | County |
|---|---------------|---------|----------|-------|---------|---------------|------------------|---------------|----------------|--------|
| 1 | С             | 13      | 24S      | 32E   |         | 240           | NORTH            | 1350          | WEST           | LEA    |

### "Bottom Hole Location If Different From Surface

| UL or lot no.<br>N    | Section 13 | 00            | Township<br>24S | Range<br>32E | Lot Idn       | Feet from<br>101 | n the   | North/South line<br>SOUTH | Feet from the<br>1956 | East/West line<br>WEST | County<br>LEA |
|-----------------------|------------|---------------|-----------------|--------------|---------------|------------------|---------|---------------------------|-----------------------|------------------------|---------------|
| 12 Dedicated Acre 160 | es         | 13 <b>J</b> o | int or Infill   | 14 Conso     | lidation Code | 15 Or            | der No. |                           |                       |                        |               |