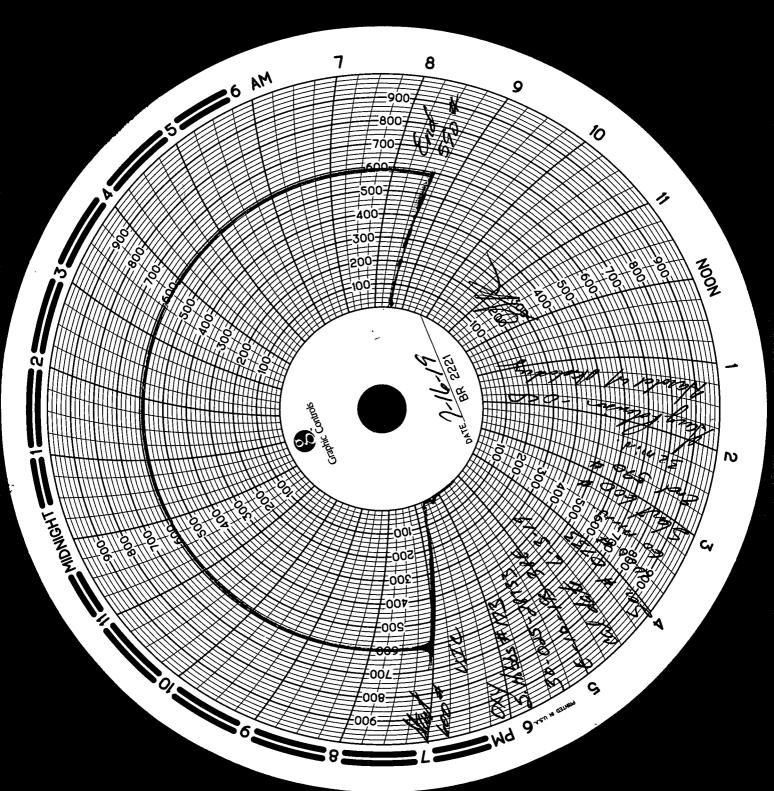

| Submit 1 Copy To Appropriate District                                                                                                                                                                                                                                                                                                                                                                                                                                                                                                                                                                                                                                                                                                                                                                                                                                                                                                                                                                                                                                                                                                                                                                                                                                                                                                                                                                                                                                                                                                                                                                                                                                                                                                                                                                                                                                                                                                                                                                                                                                                                                          | State of New Mexico                                                                                                                                                                                                                                                                                                                                                                                                                                                                                                                                                                                                                                                                                                                                                                                                                                     | Form C-103                                                                              |  |  |  |  |  |  |  |  |  |
|--------------------------------------------------------------------------------------------------------------------------------------------------------------------------------------------------------------------------------------------------------------------------------------------------------------------------------------------------------------------------------------------------------------------------------------------------------------------------------------------------------------------------------------------------------------------------------------------------------------------------------------------------------------------------------------------------------------------------------------------------------------------------------------------------------------------------------------------------------------------------------------------------------------------------------------------------------------------------------------------------------------------------------------------------------------------------------------------------------------------------------------------------------------------------------------------------------------------------------------------------------------------------------------------------------------------------------------------------------------------------------------------------------------------------------------------------------------------------------------------------------------------------------------------------------------------------------------------------------------------------------------------------------------------------------------------------------------------------------------------------------------------------------------------------------------------------------------------------------------------------------------------------------------------------------------------------------------------------------------------------------------------------------------------------------------------------------------------------------------------------------|---------------------------------------------------------------------------------------------------------------------------------------------------------------------------------------------------------------------------------------------------------------------------------------------------------------------------------------------------------------------------------------------------------------------------------------------------------------------------------------------------------------------------------------------------------------------------------------------------------------------------------------------------------------------------------------------------------------------------------------------------------------------------------------------------------------------------------------------------------|-----------------------------------------------------------------------------------------|--|--|--|--|--|--|--|--|--|
| Office <u>District I</u> – (575) 393-6161                                                                                                                                                                                                                                                                                                                                                                                                                                                                                                                                                                                                                                                                                                                                                                                                                                                                                                                                                                                                                                                                                                                                                                                                                                                                                                                                                                                                                                                                                                                                                                                                                                                                                                                                                                                                                                                                                                                                                                                                                                                                                      | Revised July 18, 2013 WELL API NO.                                                                                                                                                                                                                                                                                                                                                                                                                                                                                                                                                                                                                                                                                                                                                                                                                      |                                                                                         |  |  |  |  |  |  |  |  |  |
| 1625 N. French Dr., Hobbs, NM 88240                                                                                                                                                                                                                                                                                                                                                                                                                                                                                                                                                                                                                                                                                                                                                                                                                                                                                                                                                                                                                                                                                                                                                                                                                                                                                                                                                                                                                                                                                                                                                                                                                                                                                                                                                                                                                                                                                                                                                                                                                                                                                            | 25 N. French Dr., Hobbs, NM 88240                                                                                                                                                                                                                                                                                                                                                                                                                                                                                                                                                                                                                                                                                                                                                                                                                       |                                                                                         |  |  |  |  |  |  |  |  |  |
| District II - (575) 748-1283<br>811 S. First St., Artesia, NM 88210                                                                                                                                                                                                                                                                                                                                                                                                                                                                                                                                                                                                                                                                                                                                                                                                                                                                                                                                                                                                                                                                                                                                                                                                                                                                                                                                                                                                                                                                                                                                                                                                                                                                                                                                                                                                                                                                                                                                                                                                                                                            | OIL CONSERVATION DIVISION                                                                                                                                                                                                                                                                                                                                                                                                                                                                                                                                                                                                                                                                                                                                                                                                                               | 30-025-28733                                                                            |  |  |  |  |  |  |  |  |  |
| District III (505) 224 6179                                                                                                                                                                                                                                                                                                                                                                                                                                                                                                                                                                                                                                                                                                                                                                                                                                                                                                                                                                                                                                                                                                                                                                                                                                                                                                                                                                                                                                                                                                                                                                                                                                                                                                                                                                                                                                                                                                                                                                                                                                                                                                    | 1220 South St. Francis Dr.                                                                                                                                                                                                                                                                                                                                                                                                                                                                                                                                                                                                                                                                                                                                                                                                                              | 5. Indicate Type of Lease  STATE FEE                                                    |  |  |  |  |  |  |  |  |  |
| 1000 Rio Brazos Rd., Aztec, NM 8                                                                                                                                                                                                                                                                                                                                                                                                                                                                                                                                                                                                                                                                                                                                                                                                                                                                                                                                                                                                                                                                                                                                                                                                                                                                                                                                                                                                                                                                                                                                                                                                                                                                                                                                                                                                                                                                                                                                                                                                                                                                                               | Santa Fe, NM 87505                                                                                                                                                                                                                                                                                                                                                                                                                                                                                                                                                                                                                                                                                                                                                                                                                                      | 6. State Oil & Gas Lease No.                                                            |  |  |  |  |  |  |  |  |  |
| District IV – (505) 476-3460<br>1220 S. St. Francis Dr., San G., NM<br>87505                                                                                                                                                                                                                                                                                                                                                                                                                                                                                                                                                                                                                                                                                                                                                                                                                                                                                                                                                                                                                                                                                                                                                                                                                                                                                                                                                                                                                                                                                                                                                                                                                                                                                                                                                                                                                                                                                                                                                                                                                                                   | 0. State Off & Gas Lease No.                                                                                                                                                                                                                                                                                                                                                                                                                                                                                                                                                                                                                                                                                                                                                                                                                            |                                                                                         |  |  |  |  |  |  |  |  |  |
| SUNDRY WOOT                                                                                                                                                                                                                                                                                                                                                                                                                                                                                                                                                                                                                                                                                                                                                                                                                                                                                                                                                                                                                                                                                                                                                                                                                                                                                                                                                                                                                                                                                                                                                                                                                                                                                                                                                                                                                                                                                                                                                                                                                                                                                                                    | 7. Lease Name or Unit Agreement Name                                                                                                                                                                                                                                                                                                                                                                                                                                                                                                                                                                                                                                                                                                                                                                                                                    |                                                                                         |  |  |  |  |  |  |  |  |  |
| (DO NOT USE THIS FORM FOR PROPO                                                                                                                                                                                                                                                                                                                                                                                                                                                                                                                                                                                                                                                                                                                                                                                                                                                                                                                                                                                                                                                                                                                                                                                                                                                                                                                                                                                                                                                                                                                                                                                                                                                                                                                                                                                                                                                                                                                                                                                                                                                                                                | O DRILL OR TO DEEPEN OR PLUG BACK TO A                                                                                                                                                                                                                                                                                                                                                                                                                                                                                                                                                                                                                                                                                                                                                                                                                  |                                                                                         |  |  |  |  |  |  |  |  |  |
| DIFFERENT RESERVOIR. USE "APP<br>PROPOSALS.)                                                                                                                                                                                                                                                                                                                                                                                                                                                                                                                                                                                                                                                                                                                                                                                                                                                                                                                                                                                                                                                                                                                                                                                                                                                                                                                                                                                                                                                                                                                                                                                                                                                                                                                                                                                                                                                                                                                                                                                                                                                                                   | South Hobbs (G/SA) Unit                                                                                                                                                                                                                                                                                                                                                                                                                                                                                                                                                                                                                                                                                                                                                                                                                                 |                                                                                         |  |  |  |  |  |  |  |  |  |
| 1. Type of Well: Oil Well                                                                                                                                                                                                                                                                                                                                                                                                                                                                                                                                                                                                                                                                                                                                                                                                                                                                                                                                                                                                                                                                                                                                                                                                                                                                                                                                                                                                                                                                                                                                                                                                                                                                                                                                                                                                                                                                                                                                                                                                                                                                                                      | 8. Well Number 173                                                                                                                                                                                                                                                                                                                                                                                                                                                                                                                                                                                                                                                                                                                                                                                                                                      |                                                                                         |  |  |  |  |  |  |  |  |  |
| Name of Operator     Occidental Permian, Ltd                                                                                                                                                                                                                                                                                                                                                                                                                                                                                                                                                                                                                                                                                                                                                                                                                                                                                                                                                                                                                                                                                                                                                                                                                                                                                                                                                                                                                                                                                                                                                                                                                                                                                                                                                                                                                                                                                                                                                                                                                                                                                   | 9. OGRID Number 157984                                                                                                                                                                                                                                                                                                                                                                                                                                                                                                                                                                                                                                                                                                                                                                                                                                  |                                                                                         |  |  |  |  |  |  |  |  |  |
| 3. Address of Operator                                                                                                                                                                                                                                                                                                                                                                                                                                                                                                                                                                                                                                                                                                                                                                                                                                                                                                                                                                                                                                                                                                                                                                                                                                                                                                                                                                                                                                                                                                                                                                                                                                                                                                                                                                                                                                                                                                                                                                                                                                                                                                         |                                                                                                                                                                                                                                                                                                                                                                                                                                                                                                                                                                                                                                                                                                                                                                                                                                                         | 10. Pool name or Wildcat                                                                |  |  |  |  |  |  |  |  |  |
| 1017 West Stanolind Road                                                                                                                                                                                                                                                                                                                                                                                                                                                                                                                                                                                                                                                                                                                                                                                                                                                                                                                                                                                                                                                                                                                                                                                                                                                                                                                                                                                                                                                                                                                                                                                                                                                                                                                                                                                                                                                                                                                                                                                                                                                                                                       | Hobbs (G/SA)                                                                                                                                                                                                                                                                                                                                                                                                                                                                                                                                                                                                                                                                                                                                                                                                                                            |                                                                                         |  |  |  |  |  |  |  |  |  |
| 4. Well Location                                                                                                                                                                                                                                                                                                                                                                                                                                                                                                                                                                                                                                                                                                                                                                                                                                                                                                                                                                                                                                                                                                                                                                                                                                                                                                                                                                                                                                                                                                                                                                                                                                                                                                                                                                                                                                                                                                                                                                                                                                                                                                               | u, 110000, 14111 002 12                                                                                                                                                                                                                                                                                                                                                                                                                                                                                                                                                                                                                                                                                                                                                                                                                                 | Hobbs (G/SA)                                                                            |  |  |  |  |  |  |  |  |  |
| Unit Letter E: 1978 feet from the North line and 1223 feet from the West line                                                                                                                                                                                                                                                                                                                                                                                                                                                                                                                                                                                                                                                                                                                                                                                                                                                                                                                                                                                                                                                                                                                                                                                                                                                                                                                                                                                                                                                                                                                                                                                                                                                                                                                                                                                                                                                                                                                                                                                                                                                  |                                                                                                                                                                                                                                                                                                                                                                                                                                                                                                                                                                                                                                                                                                                                                                                                                                                         |                                                                                         |  |  |  |  |  |  |  |  |  |
| Section 10                                                                                                                                                                                                                                                                                                                                                                                                                                                                                                                                                                                                                                                                                                                                                                                                                                                                                                                                                                                                                                                                                                                                                                                                                                                                                                                                                                                                                                                                                                                                                                                                                                                                                                                                                                                                                                                                                                                                                                                                                                                                                                                     | Township 19-S Range 38-E                                                                                                                                                                                                                                                                                                                                                                                                                                                                                                                                                                                                                                                                                                                                                                                                                                | NMPM Lea County                                                                         |  |  |  |  |  |  |  |  |  |
| Section 10                                                                                                                                                                                                                                                                                                                                                                                                                                                                                                                                                                                                                                                                                                                                                                                                                                                                                                                                                                                                                                                                                                                                                                                                                                                                                                                                                                                                                                                                                                                                                                                                                                                                                                                                                                                                                                                                                                                                                                                                                                                                                                                     | 11. Elevation (Show whether DR, RKB, RT, GR, etc.                                                                                                                                                                                                                                                                                                                                                                                                                                                                                                                                                                                                                                                                                                                                                                                                       |                                                                                         |  |  |  |  |  |  |  |  |  |
|                                                                                                                                                                                                                                                                                                                                                                                                                                                                                                                                                                                                                                                                                                                                                                                                                                                                                                                                                                                                                                                                                                                                                                                                                                                                                                                                                                                                                                                                                                                                                                                                                                                                                                                                                                                                                                                                                                                                                                                                                                                                                                                                | 3617' RD                                                                                                                                                                                                                                                                                                                                                                                                                                                                                                                                                                                                                                                                                                                                                                                                                                                |                                                                                         |  |  |  |  |  |  |  |  |  |
|                                                                                                                                                                                                                                                                                                                                                                                                                                                                                                                                                                                                                                                                                                                                                                                                                                                                                                                                                                                                                                                                                                                                                                                                                                                                                                                                                                                                                                                                                                                                                                                                                                                                                                                                                                                                                                                                                                                                                                                                                                                                                                                                |                                                                                                                                                                                                                                                                                                                                                                                                                                                                                                                                                                                                                                                                                                                                                                                                                                                         | K                                                                                       |  |  |  |  |  |  |  |  |  |
| 12 Chaok                                                                                                                                                                                                                                                                                                                                                                                                                                                                                                                                                                                                                                                                                                                                                                                                                                                                                                                                                                                                                                                                                                                                                                                                                                                                                                                                                                                                                                                                                                                                                                                                                                                                                                                                                                                                                                                                                                                                                                                                                                                                                                                       | Annroprieta Poy to Indicata Natura of Notice                                                                                                                                                                                                                                                                                                                                                                                                                                                                                                                                                                                                                                                                                                                                                                                                            | Papert or Other Data                                                                    |  |  |  |  |  |  |  |  |  |
| 12. Check Appropriate Box to Indicate Nature of Notice, Report or Other Data                                                                                                                                                                                                                                                                                                                                                                                                                                                                                                                                                                                                                                                                                                                                                                                                                                                                                                                                                                                                                                                                                                                                                                                                                                                                                                                                                                                                                                                                                                                                                                                                                                                                                                                                                                                                                                                                                                                                                                                                                                                   |                                                                                                                                                                                                                                                                                                                                                                                                                                                                                                                                                                                                                                                                                                                                                                                                                                                         |                                                                                         |  |  |  |  |  |  |  |  |  |
| NOTICE OF IN                                                                                                                                                                                                                                                                                                                                                                                                                                                                                                                                                                                                                                                                                                                                                                                                                                                                                                                                                                                                                                                                                                                                                                                                                                                                                                                                                                                                                                                                                                                                                                                                                                                                                                                                                                                                                                                                                                                                                                                                                                                                                                                   | ITENTION TO: SUE                                                                                                                                                                                                                                                                                                                                                                                                                                                                                                                                                                                                                                                                                                                                                                                                                                        | SEQUENT REPORT OF:                                                                      |  |  |  |  |  |  |  |  |  |
| PERFORM REMEDIAL WORK                                                                                                                                                                                                                                                                                                                                                                                                                                                                                                                                                                                                                                                                                                                                                                                                                                                                                                                                                                                                                                                                                                                                                                                                                                                                                                                                                                                                                                                                                                                                                                                                                                                                                                                                                                                                                                                                                                                                                                                                                                                                                                          | PLUG AND ABANDON   REMEDIAL WOF                                                                                                                                                                                                                                                                                                                                                                                                                                                                                                                                                                                                                                                                                                                                                                                                                         |                                                                                         |  |  |  |  |  |  |  |  |  |
| TEMPORARILY ABANDON                                                                                                                                                                                                                                                                                                                                                                                                                                                                                                                                                                                                                                                                                                                                                                                                                                                                                                                                                                                                                                                                                                                                                                                                                                                                                                                                                                                                                                                                                                                                                                                                                                                                                                                                                                                                                                                                                                                                                                                                                                                                                                            | CHANGE PLANS   COMMENCE DR                                                                                                                                                                                                                                                                                                                                                                                                                                                                                                                                                                                                                                                                                                                                                                                                                              | ILLING OPNS. P AND A                                                                    |  |  |  |  |  |  |  |  |  |
| PULL OR ALTER CASING                                                                                                                                                                                                                                                                                                                                                                                                                                                                                                                                                                                                                                                                                                                                                                                                                                                                                                                                                                                                                                                                                                                                                                                                                                                                                                                                                                                                                                                                                                                                                                                                                                                                                                                                                                                                                                                                                                                                                                                                                                                                                                           | MULTIPLE COMPL                                                                                                                                                                                                                                                                                                                                                                                                                                                                                                                                                                                                                                                                                                                                                                                                                                          | IT JOB                                                                                  |  |  |  |  |  |  |  |  |  |
| DOWNHOLE COMMINGLE                                                                                                                                                                                                                                                                                                                                                                                                                                                                                                                                                                                                                                                                                                                                                                                                                                                                                                                                                                                                                                                                                                                                                                                                                                                                                                                                                                                                                                                                                                                                                                                                                                                                                                                                                                                                                                                                                                                                                                                                                                                                                                             |                                                                                                                                                                                                                                                                                                                                                                                                                                                                                                                                                                                                                                                                                                                                                                                                                                                         |                                                                                         |  |  |  |  |  |  |  |  |  |
| _                                                                                                                                                                                                                                                                                                                                                                                                                                                                                                                                                                                                                                                                                                                                                                                                                                                                                                                                                                                                                                                                                                                                                                                                                                                                                                                                                                                                                                                                                                                                                                                                                                                                                                                                                                                                                                                                                                                                                                                                                                                                                                                              |                                                                                                                                                                                                                                                                                                                                                                                                                                                                                                                                                                                                                                                                                                                                                                                                                                                         |                                                                                         |  |  |  |  |  |  |  |  |  |
| CLOSED-LOOP SYSTEM                                                                                                                                                                                                                                                                                                                                                                                                                                                                                                                                                                                                                                                                                                                                                                                                                                                                                                                                                                                                                                                                                                                                                                                                                                                                                                                                                                                                                                                                                                                                                                                                                                                                                                                                                                                                                                                                                                                                                                                                                                                                                                             | _                                                                                                                                                                                                                                                                                                                                                                                                                                                                                                                                                                                                                                                                                                                                                                                                                                                       |                                                                                         |  |  |  |  |  |  |  |  |  |
| OTHER:                                                                                                                                                                                                                                                                                                                                                                                                                                                                                                                                                                                                                                                                                                                                                                                                                                                                                                                                                                                                                                                                                                                                                                                                                                                                                                                                                                                                                                                                                                                                                                                                                                                                                                                                                                                                                                                                                                                                                                                                                                                                                                                         |                                                                                                                                                                                                                                                                                                                                                                                                                                                                                                                                                                                                                                                                                                                                                                                                                                                         | g Integrity Test                                                                        |  |  |  |  |  |  |  |  |  |
| OTHER:  13. Describe proposed or comp                                                                                                                                                                                                                                                                                                                                                                                                                                                                                                                                                                                                                                                                                                                                                                                                                                                                                                                                                                                                                                                                                                                                                                                                                                                                                                                                                                                                                                                                                                                                                                                                                                                                                                                                                                                                                                                                                                                                                                                                                                                                                          | oleted operations. (Clearly state all pertinent details, an                                                                                                                                                                                                                                                                                                                                                                                                                                                                                                                                                                                                                                                                                                                                                                                             | d give pertinent dates, including estimated date                                        |  |  |  |  |  |  |  |  |  |
| OTHER:  13. Describe proposed or compostarting any proposed w                                                                                                                                                                                                                                                                                                                                                                                                                                                                                                                                                                                                                                                                                                                                                                                                                                                                                                                                                                                                                                                                                                                                                                                                                                                                                                                                                                                                                                                                                                                                                                                                                                                                                                                                                                                                                                                                                                                                                                                                                                                                  | oleted operations. (Clearly state all pertinent details, an ork). SEE RULE 19.15.7.14 NMAC. For Multiple Co                                                                                                                                                                                                                                                                                                                                                                                                                                                                                                                                                                                                                                                                                                                                             | d give pertinent dates, including estimated date                                        |  |  |  |  |  |  |  |  |  |
| OTHER:  13. Describe proposed or composed of starting any proposed we proposed completion or recomposed completion or recomposed completion.                                                                                                                                                                                                                                                                                                                                                                                                                                                                                                                                                                                                                                                                                                                                                                                                                                                                                                                                                                                                                                                                                                                                                                                                                                                                                                                                                                                                                                                                                                                                                                                                                                                                                                                                                                                                                                                                                                                                                                                   | oleted operations. (Clearly state all pertinent details, an ork). SEE RULE 19.15.7.14 NMAC. For Multiple Completion.                                                                                                                                                                                                                                                                                                                                                                                                                                                                                                                                                                                                                                                                                                                                    | d give pertinent dates, including estimated date                                        |  |  |  |  |  |  |  |  |  |
| OTHER:  13. Describe proposed or composed we proposed completion or recomplete to the proposed of test: 07-16-7                                                                                                                                                                                                                                                                                                                                                                                                                                                                                                                                                                                                                                                                                                                                                                                                                                                                                                                                                                                                                                                                                                                                                                                                                                                                                                                                                                                                                                                                                                                                                                                                                                                                                                                                                                                                                                                                                                                                                                                                                | oleted operations. (Clearly state all pertinent details, an ork). SEE RULE 19.15.7.14 NMAC. For Multiple Completion.                                                                                                                                                                                                                                                                                                                                                                                                                                                                                                                                                                                                                                                                                                                                    | d give pertinent dates, including estimated date                                        |  |  |  |  |  |  |  |  |  |
| OTHER:  13. Describe proposed or composed we proposed completion or recomplete of test: 07-16-Pressure readings:                                                                                                                                                                                                                                                                                                                                                                                                                                                                                                                                                                                                                                                                                                                                                                                                                                                                                                                                                                                                                                                                                                                                                                                                                                                                                                                                                                                                                                                                                                                                                                                                                                                                                                                                                                                                                                                                                                                                                                                                               | oleted operations. (Clearly state all pertinent details, an<br>ork). SEE RULE 19.15.7.14 NMAC. For Multiple Co<br>completion.<br>19<br>Initial - 600 PSI Ending - 590 PSI                                                                                                                                                                                                                                                                                                                                                                                                                                                                                                                                                                                                                                                                               | d give pertinent dates, including estimated date                                        |  |  |  |  |  |  |  |  |  |
| OTHER:  13. Describe proposed or composed we proposed completion or recomplete of test: 07-16-  Pressure readings: Length of test: 32 m                                                                                                                                                                                                                                                                                                                                                                                                                                                                                                                                                                                                                                                                                                                                                                                                                                                                                                                                                                                                                                                                                                                                                                                                                                                                                                                                                                                                                                                                                                                                                                                                                                                                                                                                                                                                                                                                                                                                                                                        | oleted operations. (Clearly state all pertinent details, an ork). SEE RULE 19.15.7.14 NMAC. For Multiple Cocompletion.  19 Initial - 600 PSI Ending - 590 PSI inutes                                                                                                                                                                                                                                                                                                                                                                                                                                                                                                                                                                                                                                                                                    | d give pertinent dates, including estimated date                                        |  |  |  |  |  |  |  |  |  |
| OTHER:  13. Describe proposed or composed we proposed completion or recomplete of test: 07-16-  Pressure readings: Length of test: 32 m                                                                                                                                                                                                                                                                                                                                                                                                                                                                                                                                                                                                                                                                                                                                                                                                                                                                                                                                                                                                                                                                                                                                                                                                                                                                                                                                                                                                                                                                                                                                                                                                                                                                                                                                                                                                                                                                                                                                                                                        | oleted operations. (Clearly state all pertinent details, an<br>ork). SEE RULE 19.15.7.14 NMAC. For Multiple Co<br>completion.<br>19<br>Initial - 600 PSI Ending - 590 PSI                                                                                                                                                                                                                                                                                                                                                                                                                                                                                                                                                                                                                                                                               | d give pertinent dates, including estimated date                                        |  |  |  |  |  |  |  |  |  |
| OTHER:  13. Describe proposed or composed we proposed completion or recomplete of test: 07-16-  Pressure readings: Length of test: 32 m                                                                                                                                                                                                                                                                                                                                                                                                                                                                                                                                                                                                                                                                                                                                                                                                                                                                                                                                                                                                                                                                                                                                                                                                                                                                                                                                                                                                                                                                                                                                                                                                                                                                                                                                                                                                                                                                                                                                                                                        | oleted operations. (Clearly state all pertinent details, an ork). SEE RULE 19.15.7.14 NMAC. For Multiple Cocompletion.  19 Initial - 600 PSI Ending - 590 PSI inutes                                                                                                                                                                                                                                                                                                                                                                                                                                                                                                                                                                                                                                                                                    | d give pertinent dates, including estimated date                                        |  |  |  |  |  |  |  |  |  |
| OTHER:  13. Describe proposed or composed we proposed completion or recomplete of test: 07-16-  Pressure readings: Length of test: 32 m                                                                                                                                                                                                                                                                                                                                                                                                                                                                                                                                                                                                                                                                                                                                                                                                                                                                                                                                                                                                                                                                                                                                                                                                                                                                                                                                                                                                                                                                                                                                                                                                                                                                                                                                                                                                                                                                                                                                                                                        | oleted operations. (Clearly state all pertinent details, an ork). SEE RULE 19.15.7.14 NMAC. For Multiple Cocompletion.  19 Initial - 600 PSI Ending - 590 PSI inutes                                                                                                                                                                                                                                                                                                                                                                                                                                                                                                                                                                                                                                                                                    | d give pertinent dates, including estimated date                                        |  |  |  |  |  |  |  |  |  |
| OTHER:  13. Describe proposed or composed we proposed completion or recomplete of test: 07-16-  Pressure readings: Length of test: 32 m                                                                                                                                                                                                                                                                                                                                                                                                                                                                                                                                                                                                                                                                                                                                                                                                                                                                                                                                                                                                                                                                                                                                                                                                                                                                                                                                                                                                                                                                                                                                                                                                                                                                                                                                                                                                                                                                                                                                                                                        | oleted operations. (Clearly state all pertinent details, an ork). SEE RULE 19.15.7.14 NMAC. For Multiple Cocompletion.  19 Initial - 600 PSI Ending - 590 PSI inutes                                                                                                                                                                                                                                                                                                                                                                                                                                                                                                                                                                                                                                                                                    | d give pertinent dates, including estimated date                                        |  |  |  |  |  |  |  |  |  |
| OTHER:  13. Describe proposed or composed we proposed completion or recomplete of test: 07-16-  Pressure readings: Length of test: 32 m                                                                                                                                                                                                                                                                                                                                                                                                                                                                                                                                                                                                                                                                                                                                                                                                                                                                                                                                                                                                                                                                                                                                                                                                                                                                                                                                                                                                                                                                                                                                                                                                                                                                                                                                                                                                                                                                                                                                                                                        | oleted operations. (Clearly state all pertinent details, an ork). SEE RULE 19.15.7.14 NMAC. For Multiple Cocompletion.  19 Initial - 600 PSI Ending - 590 PSI inutes                                                                                                                                                                                                                                                                                                                                                                                                                                                                                                                                                                                                                                                                                    | d give pertinent dates, including estimated date                                        |  |  |  |  |  |  |  |  |  |
| OTHER:  13. Describe proposed or composed we proposed completion or recomplete of test: 07-16-  Pressure readings: Length of test: 32 m                                                                                                                                                                                                                                                                                                                                                                                                                                                                                                                                                                                                                                                                                                                                                                                                                                                                                                                                                                                                                                                                                                                                                                                                                                                                                                                                                                                                                                                                                                                                                                                                                                                                                                                                                                                                                                                                                                                                                                                        | oleted operations. (Clearly state all pertinent details, an ork). SEE RULE 19.15.7.14 NMAC. For Multiple Cocompletion.  19 Initial - 600 PSI Ending - 590 PSI inutes                                                                                                                                                                                                                                                                                                                                                                                                                                                                                                                                                                                                                                                                                    | d give pertinent dates, including estimated date                                        |  |  |  |  |  |  |  |  |  |
| OTHER:  13. Describe proposed or composed we proposed completion or recomplete of test: 07-16-  Pressure readings: Length of test: 32 m                                                                                                                                                                                                                                                                                                                                                                                                                                                                                                                                                                                                                                                                                                                                                                                                                                                                                                                                                                                                                                                                                                                                                                                                                                                                                                                                                                                                                                                                                                                                                                                                                                                                                                                                                                                                                                                                                                                                                                                        | oleted operations. (Clearly state all pertinent details, an ork). SEE RULE 19.15.7.14 NMAC. For Multiple Cocompletion.  19 Initial - 600 PSI Ending - 590 PSI inutes                                                                                                                                                                                                                                                                                                                                                                                                                                                                                                                                                                                                                                                                                    | d give pertinent dates, including estimated date                                        |  |  |  |  |  |  |  |  |  |
| OTHER:  13. Describe proposed or composed we proposed completion or recomplete of test: 07-16-  Pressure readings: Length of test: 32 m                                                                                                                                                                                                                                                                                                                                                                                                                                                                                                                                                                                                                                                                                                                                                                                                                                                                                                                                                                                                                                                                                                                                                                                                                                                                                                                                                                                                                                                                                                                                                                                                                                                                                                                                                                                                                                                                                                                                                                                        | oleted operations. (Clearly state all pertinent details, an ork). SEE RULE 19.15.7.14 NMAC. For Multiple Cocompletion.  19 Initial - 600 PSI Ending - 590 PSI inutes                                                                                                                                                                                                                                                                                                                                                                                                                                                                                                                                                                                                                                                                                    | d give pertinent dates, including estimated date                                        |  |  |  |  |  |  |  |  |  |
| OTHER:  13. Describe proposed or composed we proposed completion or recomplete of test: 07-16-  Pressure readings: Length of test: 32 m                                                                                                                                                                                                                                                                                                                                                                                                                                                                                                                                                                                                                                                                                                                                                                                                                                                                                                                                                                                                                                                                                                                                                                                                                                                                                                                                                                                                                                                                                                                                                                                                                                                                                                                                                                                                                                                                                                                                                                                        | oleted operations. (Clearly state all pertinent details, an ork). SEE RULE 19.15.7.14 NMAC. For Multiple Cocompletion.  19 Initial - 600 PSI Ending - 590 PSI inutes                                                                                                                                                                                                                                                                                                                                                                                                                                                                                                                                                                                                                                                                                    | d give pertinent dates, including estimated date                                        |  |  |  |  |  |  |  |  |  |
| OTHER:  13. Describe proposed or composed we proposed completion or recomplete of test: 07-16-  Pressure readings: Length of test: 32 m                                                                                                                                                                                                                                                                                                                                                                                                                                                                                                                                                                                                                                                                                                                                                                                                                                                                                                                                                                                                                                                                                                                                                                                                                                                                                                                                                                                                                                                                                                                                                                                                                                                                                                                                                                                                                                                                                                                                                                                        | oleted operations. (Clearly state all pertinent details, an ork). SEE RULE 19.15.7.14 NMAC. For Multiple Cocompletion.  19 Initial - 600 PSI Ending - 590 PSI inutes                                                                                                                                                                                                                                                                                                                                                                                                                                                                                                                                                                                                                                                                                    | d give pertinent dates, including estimated date                                        |  |  |  |  |  |  |  |  |  |
| OTHER:  13. Describe proposed or comp of starting any proposed we proposed completion or rec  Date of test: 07-16- Pressure readings: Length of test: 32 m Witnessed: Yes - Ga                                                                                                                                                                                                                                                                                                                                                                                                                                                                                                                                                                                                                                                                                                                                                                                                                                                                                                                                                                                                                                                                                                                                                                                                                                                                                                                                                                                                                                                                                                                                                                                                                                                                                                                                                                                                                                                                                                                                                 | oleted operations. (Clearly state all pertinent details, an ork). SEE RULE 19.15.7.14 NMAC. For Multiple Cocompletion.  19 Initial - 600 PSI Ending - 590 PSI inutes ary Robiinson NMOCD                                                                                                                                                                                                                                                                                                                                                                                                                                                                                                                                                                                                                                                                | d give pertinent dates, including estimated date                                        |  |  |  |  |  |  |  |  |  |
| OTHER:  13. Describe proposed or comp of starting any proposed we proposed completion or rec  Date of test: 07-16- Pressure readings: Length of test: 32 m Witnessed: Yes - Ga                                                                                                                                                                                                                                                                                                                                                                                                                                                                                                                                                                                                                                                                                                                                                                                                                                                                                                                                                                                                                                                                                                                                                                                                                                                                                                                                                                                                                                                                                                                                                                                                                                                                                                                                                                                                                                                                                                                                                 | oleted operations. (Clearly state all pertinent details, an ork). SEE RULE 19.15.7.14 NMAC. For Multiple Cocompletion.  19 Initial - 600 PSI Ending - 590 PSI inutes ary Robiinson NMOCD                                                                                                                                                                                                                                                                                                                                                                                                                                                                                                                                                                                                                                                                | d give pertinent dates, including estimated date                                        |  |  |  |  |  |  |  |  |  |
| OTHER:  13. Describe proposed or comp of starting any proposed we proposed completion or rec  Date of test: 07-16- Pressure readings: Length of test: 32 m Witnessed: Yes - Ga                                                                                                                                                                                                                                                                                                                                                                                                                                                                                                                                                                                                                                                                                                                                                                                                                                                                                                                                                                                                                                                                                                                                                                                                                                                                                                                                                                                                                                                                                                                                                                                                                                                                                                                                                                                                                                                                                                                                                 | Poleted operations. (Clearly state all pertinent details, an ork). SEE RULE 19.15.7.14 NMAC. For Multiple Completion.  19 Initial - 600 PSI Ending - 590 PSI inutes Pary Robiinson NMOCD  Rig Release Date:                                                                                                                                                                                                                                                                                                                                                                                                                                                                                                                                                                                                                                             | d give pertinent dates, including estimated date mpletions: Attach wellbore diagram of  |  |  |  |  |  |  |  |  |  |
| OTHER:  13. Describe proposed or comp of starting any proposed we proposed completion or rec  Date of test: 07-16- Pressure readings: Length of test: 32 m Witnessed: Yes - Ga                                                                                                                                                                                                                                                                                                                                                                                                                                                                                                                                                                                                                                                                                                                                                                                                                                                                                                                                                                                                                                                                                                                                                                                                                                                                                                                                                                                                                                                                                                                                                                                                                                                                                                                                                                                                                                                                                                                                                 | oleted operations. (Clearly state all pertinent details, an ork). SEE RULE 19.15.7.14 NMAC. For Multiple Cocompletion.  19 Initial - 600 PSI Ending - 590 PSI inutes ary Robiinson NMOCD                                                                                                                                                                                                                                                                                                                                                                                                                                                                                                                                                                                                                                                                | d give pertinent dates, including estimated date mpletions: Attach wellbore diagram of  |  |  |  |  |  |  |  |  |  |
| OTHER:  13. Describe proposed or compost of starting any proposed we proposed completion or recomposed from Date of test: 07-16-Pressure readings: Length of test: 32 m Witnessed: Yes - Gas Spud Date:                                                                                                                                                                                                                                                                                                                                                                                                                                                                                                                                                                                                                                                                                                                                                                                                                                                                                                                                                                                                                                                                                                                                                                                                                                                                                                                                                                                                                                                                                                                                                                                                                                                                                                                                                                                                                                                                                                                        | oleted operations. (Clearly state all pertinent details, an ork). SEE RULE 19.15.7.14 NMAC. For Multiple Cocompletion.  19 Initial - 600 PSI Ending - 590 PSI inutes ary Robiinson NMOCD  Rig Release Date:                                                                                                                                                                                                                                                                                                                                                                                                                                                                                                                                                                                                                                             | d give pertinent dates, including estimated date impletions: Attach wellbore diagram of |  |  |  |  |  |  |  |  |  |
| OTHER:  13. Describe proposed or comp of starting any proposed we proposed completion or rec  Date of test: 07-16- Pressure readings: Length of test: 32 m Witnessed: Yes - Ga                                                                                                                                                                                                                                                                                                                                                                                                                                                                                                                                                                                                                                                                                                                                                                                                                                                                                                                                                                                                                                                                                                                                                                                                                                                                                                                                                                                                                                                                                                                                                                                                                                                                                                                                                                                                                                                                                                                                                 | Poleted operations. (Clearly state all pertinent details, an ork). SEE RULE 19.15.7.14 NMAC. For Multiple Completion.  19 Initial - 600 PSI Ending - 590 PSI inutes Pary Robiinson NMOCD  Rig Release Date:                                                                                                                                                                                                                                                                                                                                                                                                                                                                                                                                                                                                                                             | d give pertinent dates, including estimated date impletions: Attach wellbore diagram of |  |  |  |  |  |  |  |  |  |
| OTHER:  13. Describe proposed or compost starting any proposed we proposed completion or recomposed completion or recompo | Poleted operations. (Clearly state all pertinent details, an ork). SEE RULE 19.15.7.14 NMAC. For Multiple Completion.  19 Initial - 600 PSI Ending - 590 PSI inutes ary Robiinson NMOCD  Rig Release Date:  above is true and complete to the best of my knowledge of the complete strue and complete to the best of my knowledge of the complete strue and complete to the best of my knowledge of the complete strue and complete to the best of my knowledge of the complete strue and complete to the best of my knowledge of the complete strue and complete structures. | ge and belief.  DATE 07/22/19                                                           |  |  |  |  |  |  |  |  |  |
| OTHER:  13. Describe proposed or compost of starting any proposed we proposed completion or recomposed completion or recompletion or recomposed completion or recompletion or recomposed completion  | Poleted operations. (Clearly state all pertinent details, an ork). SEE RULE 19.15.7.14 NMAC. For Multiple Completion.  19 Initial - 600 PSI Ending - 590 PSI inutes ary Robiinson NMOCD  Rig Release Date:  TITLE Well Surveillance Lead                                                                                                                                                                                                                                                                                                                                                                                                                                                                                                                                                                                                                | ge and belief.  DATE 07/22/19                                                           |  |  |  |  |  |  |  |  |  |
| OTHER:  13. Describe proposed or compost starting any proposed we proposed completion or recomposed completion or recompo | Poleted operations. (Clearly state all pertinent details, an ork). SEE RULE 19.15.7.14 NMAC. For Multiple Completion.  19 Initial - 600 PSI Ending - 590 PSI inutes ary Robiinson NMOCD  Rig Release Date:  above is true and complete to the best of my knowledge of the complete strue and complete to the best of my knowledge of the complete strue and complete to the best of my knowledge of the complete strue and complete to the best of my knowledge of the complete strue and complete to the best of my knowledge of the complete strue and complete structures. | ge and belief.  DATE 07/22/19  DOCUMENT OF ST5-397-8206                                 |  |  |  |  |  |  |  |  |  |
| OTHER:  13. Describe proposed or compost of starting any proposed we proposed completion or recomposed completion or recompletion or recomposed completion or recompletion or recomposed completion  | Rig Release Date:  Rig Release Date:  TITLE Well Surveillance Leading - Saxon()  E-mail address:                                                                                                                                                                                                                                                                                                                                                                                                                                                                                                                                                                                                                                                                                                                                                        | ge and belief.  DATE 07/22/19  DOCUMENT OF ST5-397-8206                                 |  |  |  |  |  |  |  |  |  |
| OTHER:  13. Describe proposed or compost of starting any proposed we proposed completion or recomposed completion or recompletion or recomposed completion or recompletion or recomposed completion  | Poleted operations. (Clearly state all pertinent details, an ork). SEE RULE 19.15.7.14 NMAC. For Multiple Completion.  19 Initial - 600 PSI Ending - 590 PSI inutes ary Robiinson NMOCD  Rig Release Date:  above is true and complete to the best of my knowledge of the complete strue and complete to the best of my knowledge of the complete strue and complete to the best of my knowledge of the complete strue and complete to the best of my knowledge of the complete strue and complete to the best of my knowledge of the complete strue and complete structures. | ge and belief.  DATE 07/22/19                                                           |  |  |  |  |  |  |  |  |  |