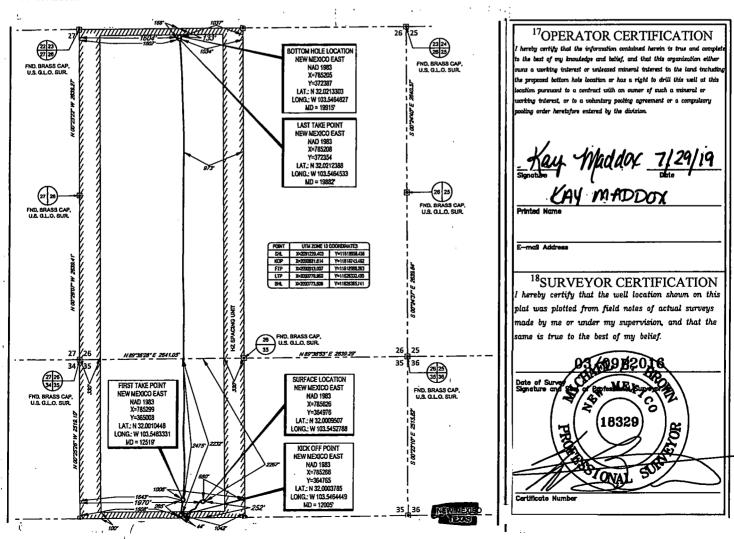

FORM C-102

Revised August 1, 2011

AMENDED REPORT

Submit one copy to appropriate

**District Office** 

WELL LOCATION AND ACREAGE DEDICATION PLAT

| WEEL LOCATION AND ACREAGE DEDICATION TEXT |                             |                              |                        |  |  |  |  |  |
|-------------------------------------------|-----------------------------|------------------------------|------------------------|--|--|--|--|--|
| <sup>1</sup> API Number                   | <sup>2</sup> Pool Code      | <sup>3</sup> Pool Name       |                        |  |  |  |  |  |
| 30-025- <b>45894</b>                      | 98097                       | SANDERS TANK; Upper Wolfcamp |                        |  |  |  |  |  |
| Property Code                             | <sup>5</sup> Pi             | <sup>6</sup> Well Number     |                        |  |  |  |  |  |
| 315 730                                   | COLGROV                     | #703H                        |                        |  |  |  |  |  |
| <sup>7</sup> OGRID №.                     | <sup>8</sup> O <sub>1</sub> | perator Name                 | <sup>9</sup> Elevation |  |  |  |  |  |
| 7377                                      | EOG RES                     | SOURCES, INC.                | 3318'                  |  |  |  |  |  |

<sup>10</sup>Surface Location East/West line County UL or lot no Township Lot Idn Feet from the Feet from the North 1970' 35 26-S WEST **LEA** 33-E 2247

| UL or lat no.                           | Section<br>26            | Township 26-S          | 33-E             | Lot Idn              | Feet from the | North/South line NORTH | Feet from the | East/West line WEST | LEA County |
|-----------------------------------------|--------------------------|------------------------|------------------|----------------------|---------------|------------------------|---------------|---------------------|------------|
| <sup>12</sup> Dedicated Acres<br>236.32 | <sup>13</sup> Joint or l | nfill <sup>14</sup> Co | onsolidation Cod | de <sup>15</sup> Ord | er No.        |                        |               |                     |            |

No allowable will be assigned to this completion until all interests have been consolidated or a non-standard unit has been approved by the division.