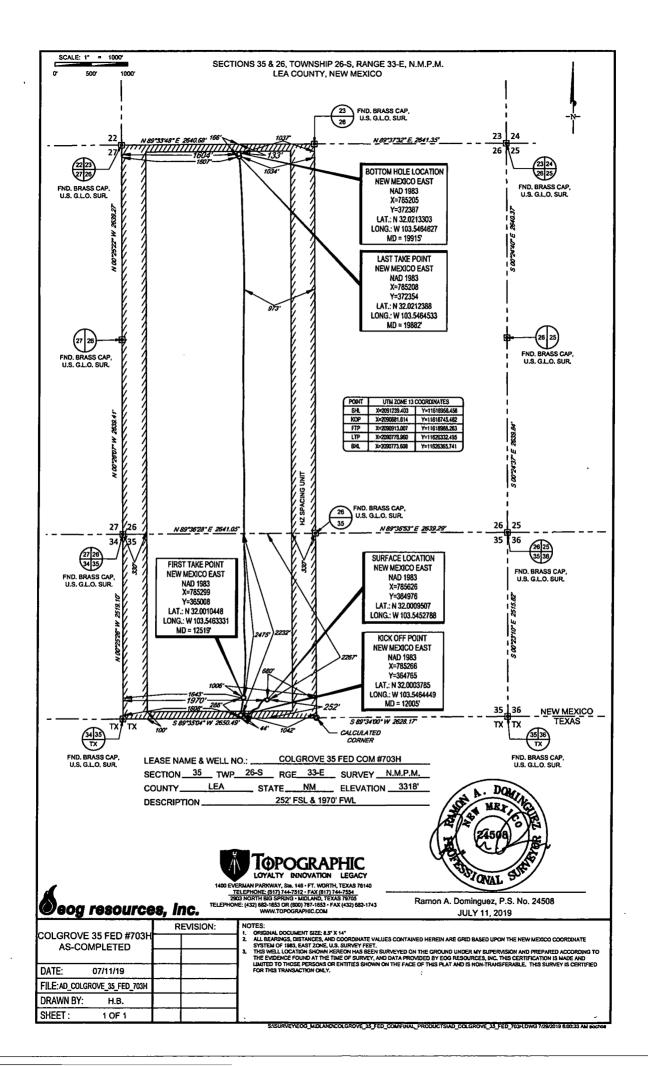

FORM C-102

Revised August 1, 2011

AMENDED REPORT

Submit one copy to appropriate

**District Office** 

WELL LOCATION AND ACREAGE DEDICATION PLAT

| WEEL LOCATION AND ACREAGE DEDICATION TEXT |                             |                              |                        |  |  |  |  |  |
|-------------------------------------------|-----------------------------|------------------------------|------------------------|--|--|--|--|--|
| <sup>1</sup> API Number                   | <sup>2</sup> Pool Code      | <sup>3</sup> Pool Name       |                        |  |  |  |  |  |
| 30-025- <b>45894</b>                      | 98097                       | SANDERS TANK; Upper Wolfcamp |                        |  |  |  |  |  |
| Property Code                             | <sup>5</sup> Pi             | <sup>6</sup> Well Number     |                        |  |  |  |  |  |
| 315 730                                   | COLGROV                     | #703H                        |                        |  |  |  |  |  |
| <sup>7</sup> OGRID №.                     | <sup>8</sup> O <sub>1</sub> | perator Name                 | <sup>9</sup> Elevation |  |  |  |  |  |
| 7377                                      | EOG RES                     | SOURCES, INC.                | 3318'                  |  |  |  |  |  |

<sup>10</sup>Surface Location East/West line County UL or lot no Township Lot Idn Feet from the Feet from the North 1970' 35 26-S WEST **LEA** 33-E 2247

| UL or lat no.                           | Section<br>26            | Township 26-S          | 33-E             | Lot Idn              | Feet from the | North/South line NORTH | Feet from the | East/West line WEST | LEA County |
|-----------------------------------------|--------------------------|------------------------|------------------|----------------------|---------------|------------------------|---------------|---------------------|------------|
| <sup>12</sup> Dedicated Acres<br>236.32 | <sup>13</sup> Joint or l | nfill <sup>14</sup> Co | onsolidation Cod | de <sup>15</sup> Ord | er No.        |                        |               |                     |            |

No allowable will be assigned to this completion until all interests have been consolidated or a non-standard unit has been approved by the division.