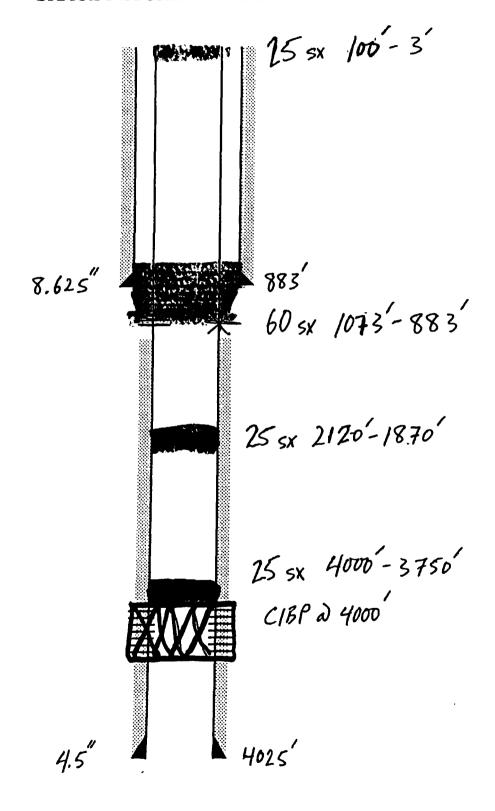

| BUREAU OF LAND MANAGEMENT                                                                                                                                                                                                                                                                                                      |                                                                                                                                                                   |                                                                  |                                        | 5. Lease Serial No.<br>NMI CORS+96B                 |                |  |
|--------------------------------------------------------------------------------------------------------------------------------------------------------------------------------------------------------------------------------------------------------------------------------------------------------------------------------|-------------------------------------------------------------------------------------------------------------------------------------------------------------------|------------------------------------------------------------------|----------------------------------------|-----------------------------------------------------|----------------|--|
| Do not use this f                                                                                                                                                                                                                                                                                                              |                                                                                                                                                                   | RTS ON WELLS<br>o drill or to re-enter a<br>PD) for such proposa | RECE                                   | i notan, Allottee or                                | Tribe Name     |  |
| SUBMIT IN TRIPLICATE Other instructions on page 2.                                                                                                                                                                                                                                                                             |                                                                                                                                                                   |                                                                  |                                        | 7. If Unit of CA/Agreement, Name and/or No.         |                |  |
| 1. Type of Well                                                                                                                                                                                                                                                                                                                |                                                                                                                                                                   |                                                                  |                                        | Well Name and No.                                   | ·              |  |
| Oil Well Gas Well Vother Injection                                                                                                                                                                                                                                                                                             |                                                                                                                                                                   |                                                                  | Gr                                     | 8. Well Name and No.<br>Grace Mitchell B Federal #2 |                |  |
| 2. Name of Operator<br>Mack Energy Corporation                                                                                                                                                                                                                                                                                 |                                                                                                                                                                   |                                                                  | 9.<br>30                               | API Well No.<br>1-025-08020                         |                |  |
| 3a. Address                                                                                                                                                                                                                                                                                                                    | 3b. Phone No. (include area                                                                                                                                       | code) 10.                                                        | 10. Field and Pool or Exploratory Area |                                                     |                |  |
| P.O. Box 960<br>Artesia, NM 88210                                                                                                                                                                                                                                                                                              | (575) 748-1288                                                                                                                                                    | M                                                                | Maljamar;Grayburg-San Andres           |                                                     |                |  |
| 4. Location of Well (Footage, Sec., T.,R.,M., or Survey Description) SEC 5 T17S R32E 860 FSL 860 FEL                                                                                                                                                                                                                           |                                                                                                                                                                   |                                                                  |                                        | 11. Country or Parish, State<br>Lea                 |                |  |
| 12. CHEC                                                                                                                                                                                                                                                                                                                       | K THE APPROPRIATE BO                                                                                                                                              | X(ES) TO INDICATE NATU                                           | RE OF NOTICE,                          | REPORT OR OTHE                                      | R DATA         |  |
| TYPE OF SUBMISSION TYPE OF ACT                                                                                                                                                                                                                                                                                                 |                                                                                                                                                                   |                                                                  |                                        | ٧                                                   |                |  |
| ✓ Notice of Intent                                                                                                                                                                                                                                                                                                             | Acidize                                                                                                                                                           | Deepen                                                           | Producti                               | on (Start/Resume)                                   | Water Shut-Off |  |
|                                                                                                                                                                                                                                                                                                                                | Alter Casing                                                                                                                                                      | Fracture Treat                                                   | Reclama                                |                                                     | Well Integrity |  |
| Subsequent Report  Final Abandonment Notice                                                                                                                                                                                                                                                                                    | Casing Repair                                                                                                                                                     | New Construction                                                 | Recompi                                |                                                     | Other          |  |
|                                                                                                                                                                                                                                                                                                                                | Change Plans Convert to Injection                                                                                                                                 | Plug and Abandon Plug Back                                       | ☐ Tempora                              | rily Abandon                                        |                |  |
| following completion of the involvesting has been completed. Final determined that the site is ready for 1. Set 4.5" CIBP @ 4000', Pressure 2. Spot 25 sx cmt @ 4000' - 3750' - 3. Spot 25 sx cmt @ 2120' - 1870' 4. Perf & Sqz 60 sx cmt 1073' - 883 5. Spot 25 sx cmt @ 100' - Surface 6. Cut off wellhead, verify cement to | Abandonment Notices must be final inspection.)  test csg, circ hole w/ MLF-WOC & Tag. (B/Salt) – WOC & Tag. b' (8.625" Shoe & T/Salt) – b surface, weld on P&A Ma | e filed only after all requirem  WOC & Tag. rker.                |                                        | lamation, have been                                 |                |  |
| 14. I hereby certify that the foregoing is t<br>Kevin Peranton                                                                                                                                                                                                                                                                 | rue and correct. Name (Printer                                                                                                                                    | Title Agent                                                      |                                        |                                                     |                |  |
| Signature Signature                                                                                                                                                                                                                                                                                                            | Far with                                                                                                                                                          | Date 07/11                                                       | /2019                                  |                                                     |                |  |
|                                                                                                                                                                                                                                                                                                                                | THIS SPACE                                                                                                                                                        | FOR FEDERAL OR                                                   | STATE OFFI                             | CE USE                                              |                |  |
| Approved by                                                                                                                                                                                                                                                                                                                    |                                                                                                                                                                   | T231 -                                                           |                                        |                                                     | Data           |  |
| Conditions of approval, if any, are attached that the applicant holds legal or equitable                                                                                                                                                                                                                                       |                                                                                                                                                                   |                                                                  |                                        |                                                     | Date           |  |