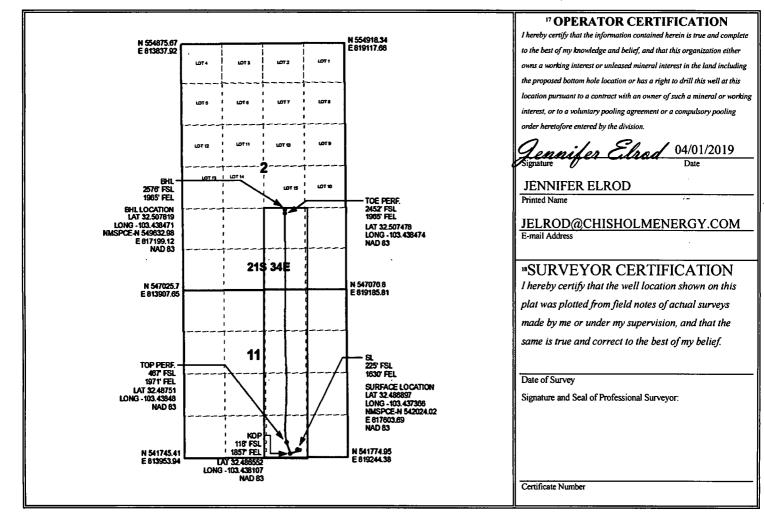

| District_I                             |                         |                                                                                    |                             |                                    | State of                | Now     | Mexico                 |                                |                          |             | For    | m C-102     |  |
|----------------------------------------|-------------------------|------------------------------------------------------------------------------------|-----------------------------|------------------------------------|-------------------------|---------|------------------------|--------------------------------|--------------------------|-------------|--------|-------------|--|
| 1625 N. French Dr., Ho                 | _                       | State of New Mexico                                                                |                             |                                    |                         |         |                        |                                |                          |             |        |             |  |
| Phone: (575) 393-6161<br>District II   | Ener                    | Energy, Minerals & Natural Resource Opertment                                      |                             |                                    |                         |         |                        | Revised August 1, 2011         |                          |             |        |             |  |
| 811 S. First St., Artesia              |                         | OIL CONSERVATION DIVISION                                                          |                             |                                    |                         |         |                        | Submit one copy to appropriate |                          |             |        |             |  |
| Phone: (575) 748-1283<br>District 111  |                         |                                                                                    |                             |                                    |                         |         |                        | District Office                |                          |             |        |             |  |
| 1000 Rio Brazos Road,                  | , Aztec, NM 87          | 410                                                                                |                             |                                    | 1220 Sout               | h St.   | Francis Dr.            | 15200                          |                          |             |        |             |  |
| Phone: (505) 334-6178                  |                         | 1220 South St. Francis Dr. <b>52 15 2019</b><br>Santa Fe, NM 87505 <b>RECEIVED</b> |                             |                                    |                         |         |                        | X AMENDED REPORT               |                          |             |        |             |  |
| District IV<br>1220 S. St. Francis Dr. |                         | RECEN                                                                              |                             |                                    |                         |         |                        | AS DRILLED                     |                          |             |        |             |  |
| Phone: (505) 476-3460                  | • •                     |                                                                                    |                             |                                    |                         |         |                        | SIVED                          |                          |             |        |             |  |
|                                        |                         |                                                                                    | WELL L                      | OCAT                               | TION AND                | ACR     | EAGE DEDIC             | ATION PLA                      | Γ                        |             |        |             |  |
| <sup>1</sup> API Number                |                         |                                                                                    |                             | <sup>2</sup> Pool Code             |                         |         | <sup>3</sup> Pool Name |                                |                          |             |        | $\nabla 12$ |  |
| 30-0                                   |                         | 28434                                                                              |                             |                                    | GRAMA RIDGE; BONE SPRIN |         |                        |                                | TH                       |             |        |             |  |
| <sup>4</sup> Property (                | _                       | <sup>5</sup> Property Name                                                         |                             |                                    |                         |         |                        |                                | <sup>6</sup> Well Number |             |        |             |  |
| 322466                                 |                         |                                                                                    | 0                           | <b>OUTLAND STATE UNIT 11-2 1BS</b> |                         |         |                        |                                |                          |             |        |             |  |
| <sup>7</sup> OGRID                     |                         | <sup>8</sup> Operator Name                                                         |                             |                                    |                         |         |                        | <sup>9</sup> Elevation         |                          |             |        |             |  |
| 372137                                 |                         | CHISHOLM ENERGY OPERATING, LLC                                                     |                             |                                    |                         |         |                        |                                |                          | 3670.6      |        |             |  |
| ·                                      | A                       |                                                                                    |                             |                                    | " Sur                   | face I  | ocation                |                                |                          |             |        |             |  |
| UL or lot no.                          | Section                 | Township                                                                           | Range                       | Lo                                 | Idn Feet from th        |         | e North/South line     | Feet from the                  | Eas                      | t/West line | County |             |  |
| 0                                      | 11                      | 21S                                                                                | 34E                         | 4E 22                              |                         |         | SOUTH                  | 1630                           | EAST                     |             | LEA    |             |  |
|                                        |                         |                                                                                    | чB                          | ottom                              | Hole Locat              | ion If  | Different Fron         | n Surface                      |                          |             |        |             |  |
| UL or lot no.                          | ot no. Section          |                                                                                    | o Rango                     | e Lo                               | t Idn Feet f            | rom the | e North/South line     | Feet from the                  | Eas                      | t/West line |        | County      |  |
| J                                      | 2                       | 21S                                                                                | 34E                         |                                    | 2576                    |         | SOUTH                  | 1965                           | EAS                      | T           | LEA    |             |  |
| 12 Dedicated Acres                     | s <sup>13</sup> Joint o | r Infill                                                                           | <sup>14</sup> Consolidation | Code                               | <sup>15</sup> Order No. |         |                        |                                |                          |             |        |             |  |
| 240                                    |                         |                                                                                    |                             |                                    |                         |         |                        |                                |                          |             |        |             |  |