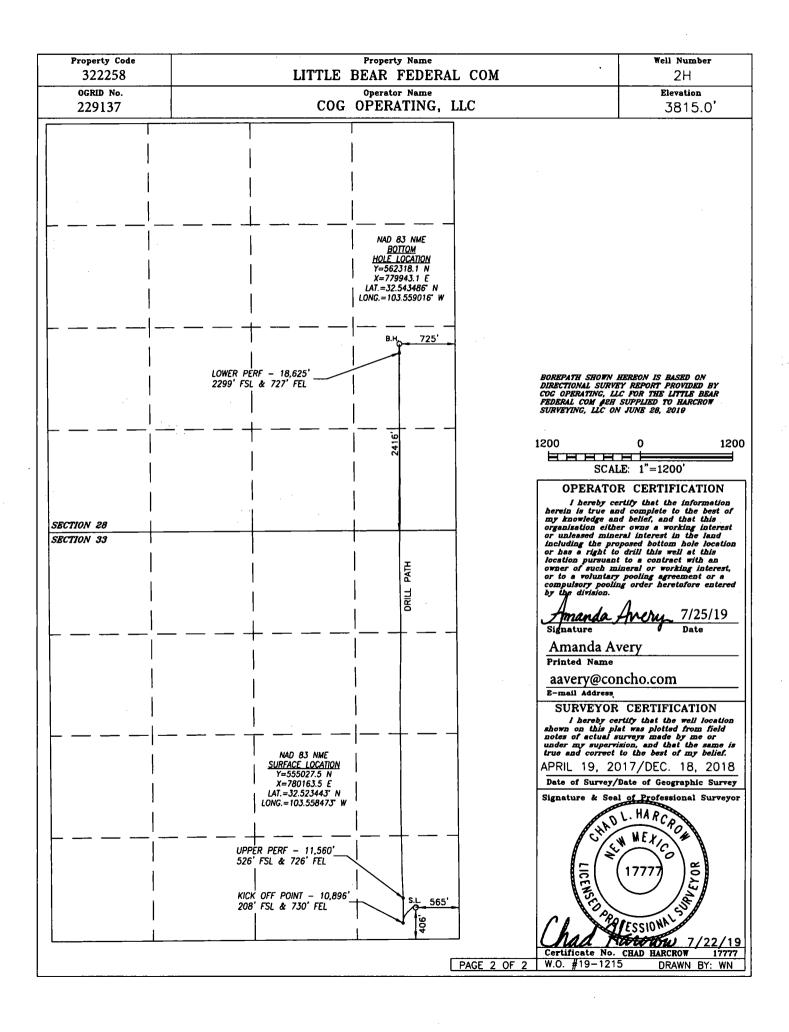

State of New Mexico

Resources Department

Natural Resources Department Form C-102 AUG 11 20 ONSERVATION DIVISION 1220 SOUTH ST. FRANCIS DR. Revised August 1, 2011 Submit one copy to appropriate District Office DISTRICT III 1000 RIO BRAZOS RD., AZTEC, NM 87410 Phone: (606) 334-6178 Pax: (606) 334-617 RECEIVED Santa Fe, New Mexico 87505 DISTRICT IV 1220 S. ST. FRANCIS DR., SANTA FE, NM 87505 Phone: (505) 476-3460 Fax: (505) 476-3462 □ AMENDED REPORT WELL LOCATION AND ACREAGE DEDICATION PLAT API Number Pool Name Pool Code 5535 30-025-45149 Berry; Bone Spring, North **Property Code** Property Name Well Number LITTLE BEAR FEDERAL COM 2H 322258 OGRID No. Operator Name Elevation COG OPERATING, LLC 229137 3815.0 Surface Location UL or lot No. Section Township Range Lot ldn Feet from the North/South line Feet from the East/West line County Р 33 20-S 34-E 406 SOUTH 565 **EAST** LEA Bottom Hole Location If Different From Surface UL or lot No. Section Lot Idn Feet from the North/South line Township Range Feet from the East/West line County 20-S 28 34-E 2416 SOUTH 725 **EAST** LEA **Dedicated Acres** Joint or Infill Consolidation Code Order No. 240 NO ALLOWABLE WILL BE ASSIGNED TO THIS COMPLETION UNTIL ALL INTERESTS HAVE BEEN CONSOLIDATED OR A NON-STANDARD UNIT HAS BEEN APPROVED BY THE DIVISION SEE PAGE 2 PAGE 1 OF 2 W.O. #19-1215 DRAWN BY: WN