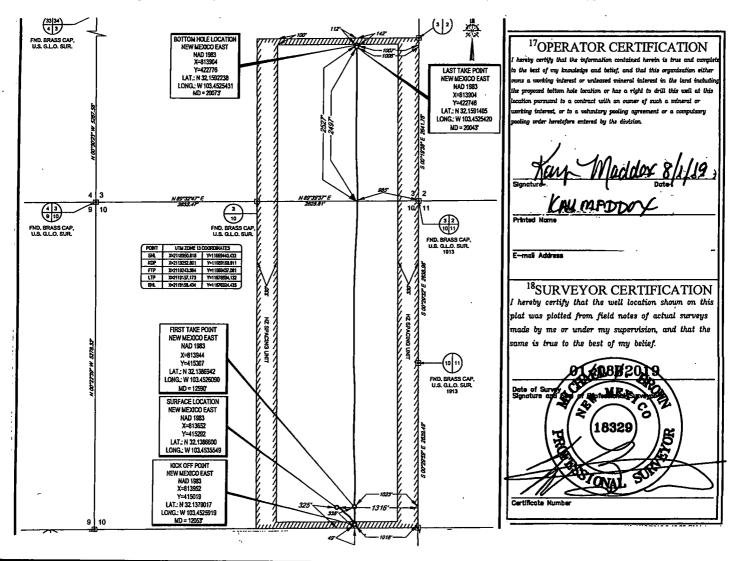

FORM C-102 Revised August 1, 2011 Submit one copy to appropriate District Office

AMENDED REPORT

| <sup>1</sup> API Number              |                          |                                                   |                  | <sup>2</sup> Pool Code |                           | <sup>3</sup> Pool Name                |               |                |                                         |  |
|--------------------------------------|--------------------------|---------------------------------------------------|------------------|------------------------|---------------------------|---------------------------------------|---------------|----------------|-----------------------------------------|--|
| 30-025- 45525                        |                          |                                                   |                  | 98116                  |                           | WC-025 G-09 S253402N; Wolfcamp        |               |                |                                         |  |
| <sup>4</sup> Property Code<br>313188 |                          | <sup>5</sup> Property Name<br>OSPREY 10           |                  |                        |                           |                                       |               |                | 706H                                    |  |
| 'ogrid №.<br>7377                    |                          | <sup>8</sup> Operator Name<br>EOG RESOURCES, INC. |                  |                        |                           |                                       |               |                | <sup>9</sup> Elevation<br>3333'         |  |
|                                      |                          |                                                   |                  |                        | <sup>10</sup> Surface Loo | cation                                | •             |                |                                         |  |
| UL or lot no.                        | Section                  | Township                                          | Range            | Lot Idn                | Feet from the             | North/South line                      | Feet from the | East/West line | County                                  |  |
| Р                                    | 10                       | 25–S                                              | 34-E             | -                      | 325'                      | SOUTH                                 | 1316'         | EAST           | LEA                                     |  |
|                                      | L                        |                                                   | <sup>11</sup> B  | ottom Hol              | e Location If Di          | fferent From Surf                     | face          | · · · · · · ·  | • • • • • • • • • • • • • • • • • • • • |  |
| UL or lot no.                        | Section                  | Township                                          | Range            | Lot Idn                | Feet from the             | North/South line                      | Feet from the | East/West line | County                                  |  |
| Ι                                    | 3                        | 25–S                                              | 34-E             | -                      | 2527                      | SOUTH                                 | 1007'         | EAST           | LEA 🐱                                   |  |
| Dedicated Acres                      | <sup>13</sup> Joint or 1 | nfill <sup>14</sup> Co                            | nsolidation Code | <sup>15</sup> Order    | No.                       | · · · · · · · · · · · · · · · · · · · |               |                |                                         |  |

No allowable will be assigned to this completion until all interests have been consolidated or a non-standard unit has been approved by the division.