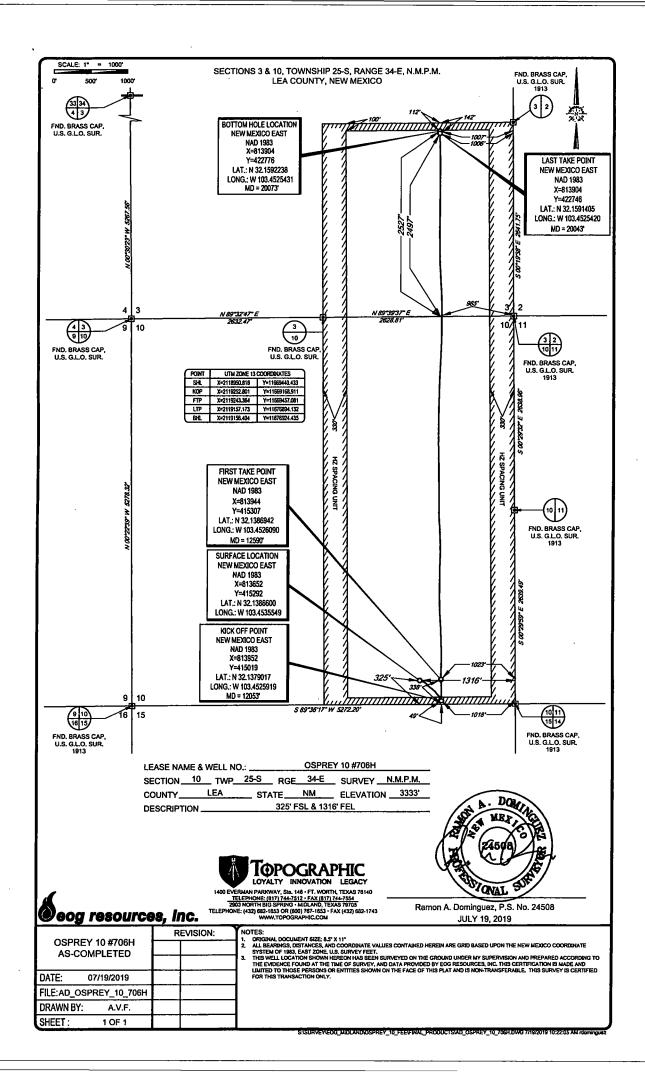

FORM C-102 Revised August 1, 2011 Submit one copy to appropriate District Office

AMENDED REPORT

| <sup>1</sup> API Number              |                          |                                                   |                  | <sup>2</sup> Pool Code |                           | <sup>3</sup> Pool Name                |               |                |                                         |  |
|--------------------------------------|--------------------------|---------------------------------------------------|------------------|------------------------|---------------------------|---------------------------------------|---------------|----------------|-----------------------------------------|--|
| 30-025- 45525                        |                          |                                                   |                  | 98116                  |                           | WC-025 G-09 S253402N; Wolfcamp        |               |                |                                         |  |
| <sup>4</sup> Property Code<br>313188 |                          | <sup>5</sup> Property Name<br>OSPREY 10           |                  |                        |                           |                                       |               |                | 706H                                    |  |
| 'ogrid №.<br>7377                    |                          | <sup>8</sup> Operator Name<br>EOG RESOURCES, INC. |                  |                        |                           |                                       |               |                | <sup>9</sup> Elevation<br>3333'         |  |
|                                      |                          |                                                   |                  |                        | <sup>10</sup> Surface Loo | cation                                | •             |                |                                         |  |
| UL or lot no.                        | Section                  | Township                                          | Range            | Lot Idn                | Feet from the             | North/South line                      | Feet from the | East/West line | County                                  |  |
| Р                                    | 10                       | 25–S                                              | 34-E             | -                      | 325'                      | SOUTH                                 | 1316'         | EAST           | LEA                                     |  |
|                                      | L                        |                                                   | <sup>11</sup> B  | ottom Hol              | e Location If Di          | fferent From Surf                     | face          | · · · · · · ·  | • • • • • • • • • • • • • • • • • • • • |  |
| UL or lot no.                        | Section                  | Township                                          | Range            | Lot Idn                | Feet from the             | North/South line                      | Feet from the | East/West line | County                                  |  |
| Ι                                    | 3                        | 25–S                                              | 34-E             | -                      | 2527                      | SOUTH                                 | 1007'         | EAST           | LEA 🐱                                   |  |
| Dedicated Acres                      | <sup>13</sup> Joint or 1 | nfill <sup>14</sup> Co                            | nsolidation Code | <sup>15</sup> Order    | No.                       | · · · · · · · · · · · · · · · · · · · |               |                |                                         |  |

No allowable will be assigned to this completion until all interests have been consolidated or a non-standard unit has been approved by the division.