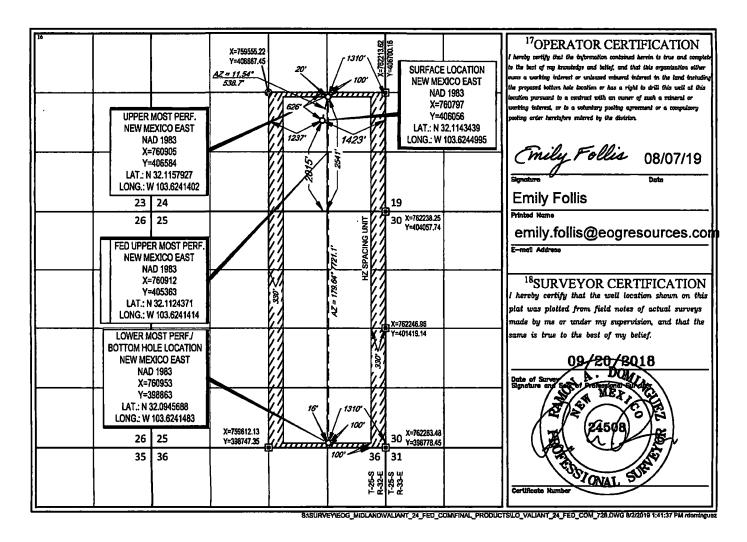

AMENDED REPORT

WELL LOCATION AND ACREAGE DEDICATION PLAT

| 1                                       |                          |                            | THE D           |                       |                                    | EAGE DEDICA       |               |                |                          |  |
|-----------------------------------------|--------------------------|----------------------------|-----------------|-----------------------|------------------------------------|-------------------|---------------|----------------|--------------------------|--|
| 30-025-4                                | •                        | 98                         | 98180 Code      |                       | WC-025 G-09 S253309P; UPR WOLFCAMP |                   |               |                |                          |  |
| <sup>1</sup> Property Code<br>325949    |                          | <sup>5</sup> Property Name |                 |                       |                                    |                   |               | 6VI            | <sup>6</sup> Well Number |  |
|                                         |                          | VALIANT 24 FED COM         |                 |                       |                                    |                   |               |                | #728H                    |  |
| 'QGRID !                                | No.                      | Operator Name              |                 |                       |                                    |                   |               |                | Elevation                |  |
| 7377                                    |                          | EOG RESOURCES, INC.        |                 |                       |                                    |                   |               |                | 3461'                    |  |
|                                         |                          |                            |                 |                       | <sup>10</sup> Surface Lo           | ocation           |               |                |                          |  |
| UL or lot no.                           | Section                  | Township                   | Range           | Lot ldn               | Feet from the                      | North/South line  | Feet from the | East/West line | County                   |  |
| J                                       | 24                       | 25-S                       | 32-E            | -                     | 2015'                              | SOUTH             | 1423'         | EAST           | LEA                      |  |
|                                         |                          | •                          | 11              | Bottom Ho             | le Location If D                   | ifferent From Sur | face          | •              | <del></del>              |  |
| UL or lot no.                           | Section                  | Township                   | Range           | Lot Idn               | Feet from the                      | North/South line  | Feet from the | East/West line | County                   |  |
| 0                                       | 25                       | 25-S                       | 32-E            | - 1                   | 100'                               | SOUTH             | 1310'         | EAST           | LEA                      |  |
| <sup>12</sup> Dedicated Acres<br>480.00 | <sup>13</sup> Joint or 1 | infill PC                  | ensolidation Co | nde <sup>15</sup> Ord | ler No.                            |                   | •             |                |                          |  |