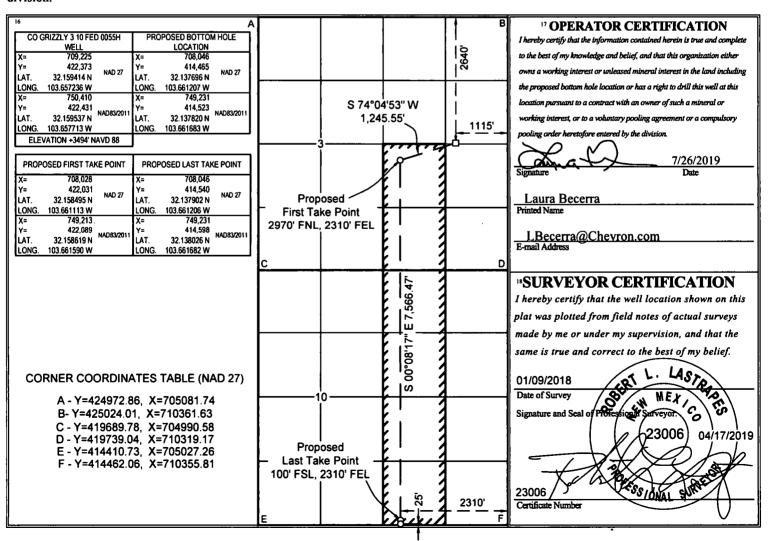

## State of New Mexico Energy, Minerals & Natural Resources Department OIL CONSERVATION DIVISION 1220 South St. Francis Dr. Santa Fe, NM 87505

Form C-102
Revised August 1, 2011
Submit one copy to appropriate
District Office

3 Pool Name

2310'

**EAST** 

**X** AMENDED REPORT

LEA

## WELL LOCATION AND ACREAGE DEDICATION PLAT

Pool Code

5 Order No.

25 SOUTH 32 EAST, N.M.P.M.

Consolidation Code

|                                                  | 30-025-45 | 3487     | 9671                       | 5       | WC-025 G-06 S253206M; BONE SPRING |                  |               |                |               |                        |  |
|--------------------------------------------------|-----------|----------|----------------------------|---------|-----------------------------------|------------------|---------------|----------------|---------------|------------------------|--|
| ⁴ Proper                                         | ty Code   |          | <sup>5</sup> Property Name |         |                                   |                  |               |                | 6 Well Number |                        |  |
| 32                                               | 3141      |          | CO GRIZZLY 3 10 FED        |         |                                   |                  |               |                |               | 0055H                  |  |
| <sup>7</sup> OGRID No.                           |           |          | <sup>8</sup> Operator Name |         |                                   |                  |               |                |               | <sup>9</sup> Elevation |  |
| 4323                                             |           |          | CHEVRON U.S.A. INC.        |         |                                   |                  |               |                | 3494'         |                        |  |
| <sup>™</sup> Surface Location                    |           |          |                            |         |                                   |                  |               |                |               |                        |  |
| UL or lot no.                                    | Section   | Township | Range                      | Lot Idn | Feet from the                     | North/South line | Feet from the | East/West line |               | County                 |  |
| Н                                                | 3         | 25 SOUTH | 32 EAST, N.M.P.M.          |         | 2640'                             | NORTH            | 1115'         | EAST           |               | LEA                    |  |
| " Bottom Hole Location If Different From Surface |           |          |                            |         |                                   |                  |               |                |               |                        |  |
| UL or lot no.                                    | Section   | Township | Range                      | Lot Idn | Feet from the                     | North/South line | Feet from the | East/West line |               | County                 |  |

25'

SOUTH

No allowable will be assigned to this completion until all interests have been consolidated or a non-standard unit has been approved by the division.