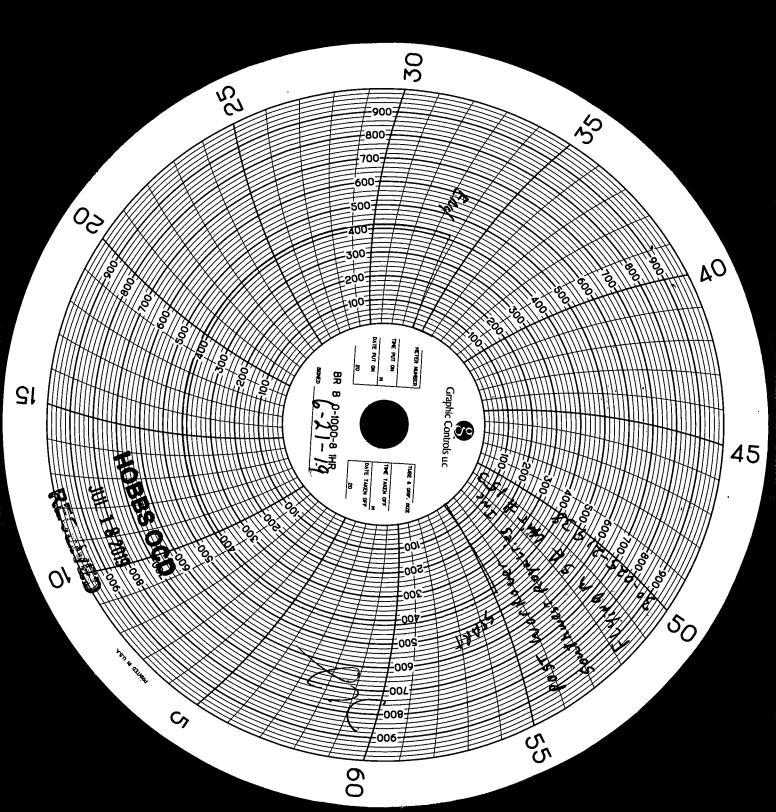

| Submit 1 Copy To Appropriate District State of New Mexico                                                                                                                          |                                                                      |                   |                      |                    | Form C-103                             |                          |                               |             |  |
|------------------------------------------------------------------------------------------------------------------------------------------------------------------------------------|----------------------------------------------------------------------|-------------------|----------------------|--------------------|----------------------------------------|--------------------------|-------------------------------|-------------|--|
| Office<br>District 1 – (575) 393-6161 Energy, Minerals and Natural Resources                                                                                                       |                                                                      |                   |                      |                    | Revised July 18, 2013                  |                          |                               |             |  |
|                                                                                                                                                                                    |                                                                      |                   |                      |                    | WELL API NO.                           |                          |                               |             |  |
| 1625 N. French Dr., Hobbs, NM 88240<br>District 11 – (575) 748-1283<br>811 S. First St. Artesia, NM 88210                                                                          |                                                                      |                   |                      |                    |                                        | 30-025-21938             |                               |             |  |
| 811 S. First St., Artesia, NM 88210<br>District III - (505) 334-6178<br>1000 Rio Brazos Rd., Aztec, NM 874 JUL <b>1 8 2019</b><br>1220 South St. Francis Dr.<br>Santa Fe. NM 87505 |                                                                      |                   |                      |                    | 5. Indicate Type of Lease<br>STATE FEE |                          |                               |             |  |
| District IV - (505) 476-3460 Santa Fe, NM 87505                                                                                                                                    |                                                                      |                   |                      |                    | 6. State Oi                            |                          |                               |             |  |
| District IV – (505) 476-3460<br>1220 S. St. Francis Dr., Santa Fe, NM<br>87505                                                                                                     |                                                                      |                   |                      |                    |                                        | 58102                    |                               |             |  |
| SUNDRY NOTICES AND REPORTS ON WELLS                                                                                                                                                |                                                                      |                   |                      |                    |                                        | ame or Unit              | Agreement N                   | ame_        |  |
| (DO NOT USE THIS FORM FOR PROPOSALS TO DRILL OR TO DEEPEN OR PLUG BACK TO A DIFFERENT RESERVOIR. USE "APPLICATION FOR PERMIT" (FORM C-101) FOR SUCH                                |                                                                      |                   |                      |                    | FLYING M SA UNIT       8. Well Number  |                          |                               |             |  |
| PROPOSALS.) 1. Type of Well: Oil Well Gas Well Other                                                                                                                               |                                                                      |                   |                      |                    |                                        | #153                     |                               |             |  |
| 2. Name of Operator<br>SOUTHWEST ROYALTIES, INC.                                                                                                                                   |                                                                      |                   |                      |                    |                                        | 9. OGRID Number 21355    |                               |             |  |
| 3. Address of Operator                                                                                                                                                             |                                                                      |                   |                      |                    | 10 Pool na                             | 10. Pool name or Wildcat |                               |             |  |
| P.O. BOX 53570; MIDLAND, TEXAS 79710                                                                                                                                               |                                                                      |                   |                      |                    |                                        | FLYING M; SAN ANDRES     |                               |             |  |
| 4. Well Location                                                                                                                                                                   |                                                                      |                   |                      |                    |                                        |                          |                               |             |  |
| Unit Letter P : 525 feet from the SOUTH line and 797 feet from the EAST line                                                                                                       |                                                                      |                   |                      |                    |                                        |                          |                               |             |  |
| Sectio                                                                                                                                                                             | n <b>21</b> T                                                        | ownship 098       | Range                | 33E N              | MPM LE                                 | CA C                     | ounty                         | i           |  |
|                                                                                                                                                                                    |                                                                      | 11. Elevation     | (Show whether DR,    | RKB, RT, GR, etc.  | )                                      |                          | ·                             |             |  |
|                                                                                                                                                                                    | ·                                                                    |                   | 4341'                | GR                 | ,<br>                                  |                          | ,                             |             |  |
| 12. Check Appropriate Box to Indicate Nature of Notice, Report or Other Data                                                                                                       |                                                                      |                   |                      |                    |                                        |                          |                               |             |  |
| NOTICE OF INTENTION TO: SUBSEQUENT REPORT OF:                                                                                                                                      |                                                                      |                   |                      |                    |                                        |                          |                               |             |  |
| PERFORM REMEDIAL WORK I PLUG AND ABANDON I REMEDIAL WORK A ALTERING CASING                                                                                                         |                                                                      |                   |                      |                    |                                        |                          |                               |             |  |
| TEMPORARILY ABANDON CHANGE PLANS COMMENCE DRILLING OPNS. P AND A                                                                                                                   |                                                                      |                   |                      |                    |                                        |                          |                               |             |  |
| PULL OR ALTE                                                                                                                                                                       | ER CASING                                                            | MULTIPLE CO       | OMPL                 | CASING/CEMEN       | Т ЈОВ                                  |                          |                               |             |  |
| DOWNHOLE C                                                                                                                                                                         |                                                                      |                   |                      | r                  |                                        |                          |                               |             |  |
| CLOSED-LOO                                                                                                                                                                         | P SYSTEM                                                             |                   |                      |                    |                                        |                          |                               |             |  |
| OTHER:                                                                                                                                                                             | · · · · · · · · · · · · · · · · · · ·                                |                   |                      | OTHER:             | <u> </u>                               |                          |                               |             |  |
| of starti                                                                                                                                                                          | be proposed or compl<br>ing any proposed wo<br>ed completion or reco | rk). SEE RULE     |                      |                    |                                        |                          |                               |             |  |
|                                                                                                                                                                                    |                                                                      |                   |                      |                    |                                        |                          |                               |             |  |
| 6/19/19: MIRU pulling unit (Joes Well Service). Unset packer, TOOH 141 jts 2-3/8" IBC tbg and packer.<br>Send in packer for repair. SDFN.                                          |                                                                      |                   |                      |                    |                                        |                          |                               |             |  |
| 6/20/19: RIH 4" bit and scraper. Tag @ 4445', work through 4-1/2" csg tight spot to top perf @ 4516'. POOH,                                                                        |                                                                      |                   |                      |                    |                                        |                          |                               |             |  |
| SDFN.                                                                                                                                                                              |                                                                      |                   |                      |                    |                                        |                          |                               |             |  |
| 6/21/19: RIH tbg/packer assembly to 4450' (66' above top perf). Set AD-1 packer, circulate 50 bbls packer                                                                          |                                                                      |                   |                      |                    |                                        |                          |                               |             |  |
| fluid. RU pump truck, pressure up to 500#, chart pagged. NMOCD witnessed. Injection rate tested.                                                                                   |                                                                      |                   |                      |                    |                                        |                          |                               |             |  |
|                                                                                                                                                                                    |                                                                      |                   |                      |                    |                                        |                          |                               |             |  |
| *On NMOCD Inactive List*                                                                                                                                                           |                                                                      |                   |                      |                    |                                        |                          |                               |             |  |
|                                                                                                                                                                                    | 12/16/19                                                             | 66                | D' D I -             | 1                  | 2/30/1966                              |                          |                               |             |  |
| Spud Date:                                                                                                                                                                         | 12/10/19                                                             | 00                | Rig Release Da       |                    | 2/30/1900                              |                          |                               |             |  |
|                                                                                                                                                                                    |                                                                      |                   |                      |                    |                                        |                          |                               |             |  |
| I hereby certify (                                                                                                                                                                 | that the information a                                               | above is true and | d complete to the be | est of my knowledg | e and belief.                          |                          |                               |             |  |
|                                                                                                                                                                                    | ΩØ:                                                                  |                   |                      |                    | ,•                                     |                          |                               |             |  |
| SIGNATURE                                                                                                                                                                          | $\times \cdot \sim $                                                 |                   | _TITLE_ <b>REGU</b>  | LATORY ANA         | LYST                                   | _DATE_                   | 06/22/2019_                   |             |  |
| Time or print an                                                                                                                                                                   | me LINDSAY L                                                         | IVESAV            | E-mail address.      | iverav@ewman       | nian com                               | ρμήνις                   | . 437/307.2                   | 054         |  |
| For State Use C                                                                                                                                                                    |                                                                      |                   |                      | uvcsay@swiperi     | пап.сош                                |                          | <del>1</del> <i>3212</i> 07-3 | vJ <b>=</b> |  |
| · · ·                                                                                                                                                                              | r: Keny J                                                            | , at a            | TITLE C.             | 0. ¥               | f                                      | DATE                     | 8-14-19                       |             |  |
| Conditions of A                                                                                                                                                                    | pproval (if and:                                                     | runc              |                      |                    | •                                      | DATE_(                   | 51117                         |             |  |
|                                                                                                                                                                                    | · · · · · · · · · · · · · · · · · · ·                                |                   |                      |                    |                                        |                          | /                             |             |  |
|                                                                                                                                                                                    |                                                                      |                   |                      |                    |                                        |                          | <b>\</b>                      |             |  |