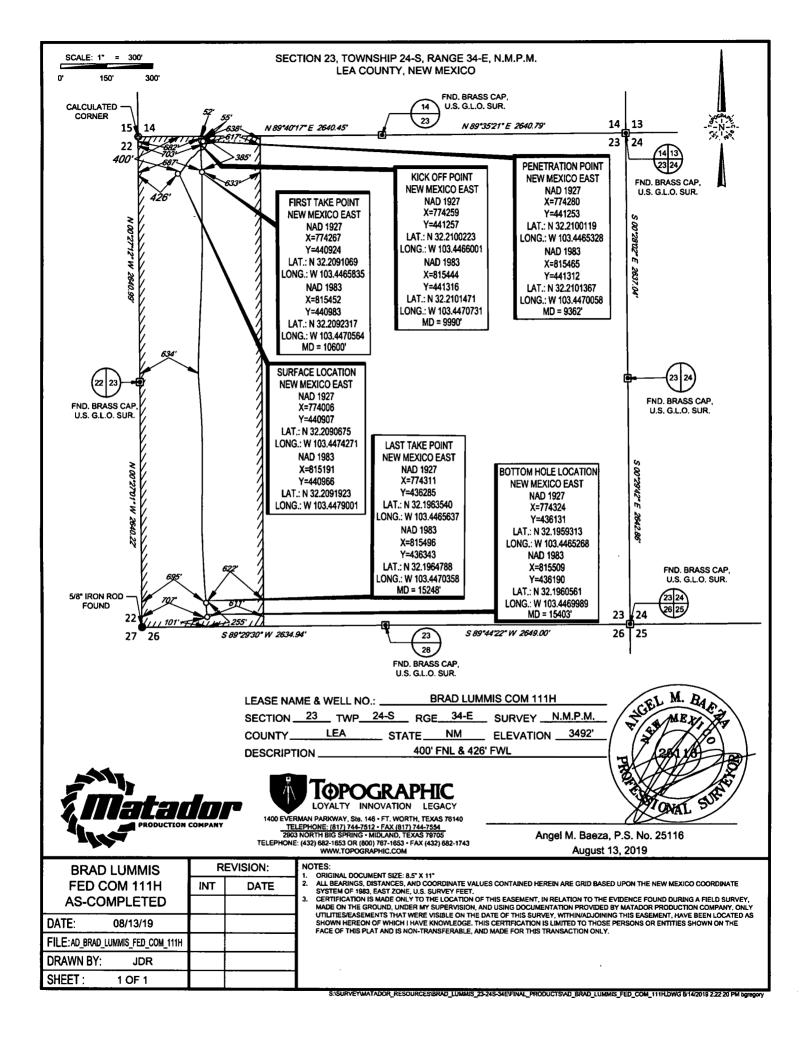

AMENDED REPORT

WELL LOCATION AND ACREAGE DEDICATION PLAT

|                                                                          |                          |                                                 | <del></del>     | <u> </u>               | 1 1 1 1 2 1 1 C I C I | HIGH DEDICE                  | TION I MIL    |                  |                             |                |                            |   |  |  |         |                          |        |       |  |
|--------------------------------------------------------------------------|--------------------------|-------------------------------------------------|-----------------|------------------------|-----------------------|------------------------------|---------------|------------------|-----------------------------|----------------|----------------------------|---|--|--|---------|--------------------------|--------|-------|--|
| <sup>1</sup> API Number<br>30-025-45511                                  |                          |                                                 |                 | <sup>2</sup> Pool Code |                       | <sup>3</sup> Pool Name       |               |                  |                             |                |                            |   |  |  |         |                          |        |       |  |
|                                                                          |                          |                                                 |                 | 96434                  |                       | Red Hills; Bone Spring North |               |                  |                             |                |                            |   |  |  |         |                          |        |       |  |
| <sup>4</sup> Property Code<br>324861<br><sup>7</sup> OGRID No.<br>228937 |                          | Property Name BRAD LUMMIS FED COM Operator Name |                 |                        |                       |                              |               |                  | Well Number 111H Selevation |                |                            |   |  |  |         |                          |        |       |  |
|                                                                          |                          |                                                 |                 |                        |                       |                              |               |                  |                             |                | MATADOR PRODUCTION COMPANY |   |  |  |         |                          |        | 3492' |  |
|                                                                          |                          |                                                 |                 |                        |                       |                              |               |                  |                             |                |                            | • |  |  | ******* | <sup>10</sup> Surface Lo | cation | •     |  |
|                                                                          |                          | JL or lot no.                                   | Section         | Township               | Range                 | Lot idn                      | Feet from the | North/South line | Feet from the               | East/West line | County                     |   |  |  |         |                          |        |       |  |
| D                                                                        | 23                       | 24-S                                            | 34-E            | -                      | 400'                  | NORTH                        | 426'          | WEST             | LEA                         |                |                            |   |  |  |         |                          |        |       |  |
|                                                                          | 1                        | 1                                               | <sup>11</sup> B | ottom Hole             | Location If Di        | fferent From Surf            | ace           |                  |                             |                |                            |   |  |  |         |                          |        |       |  |
| JL or lot no.                                                            | Section                  | Township                                        | Range           | Lot Idn                | Feet from the         | North/South line             | Feet from the | East/West line   | Count                       |                |                            |   |  |  |         |                          |        |       |  |
| M                                                                        | 23                       | 24-S                                            | 34-E            | -                      | 101'                  | SOUTH                        | 707'          | WEST             | LEA                         |                |                            |   |  |  |         |                          |        |       |  |
| Dedicated Acres                                                          | <sup>13</sup> Joint or l | infill 14Co                                     | nsolidation Cod | e <sup>15</sup> Order  | No.                   | <u> </u>                     |               |                  |                             |                |                            |   |  |  |         |                          |        |       |  |
| 160                                                                      |                          |                                                 |                 | 1                      |                       |                              |               |                  |                             |                |                            |   |  |  |         |                          |        |       |  |