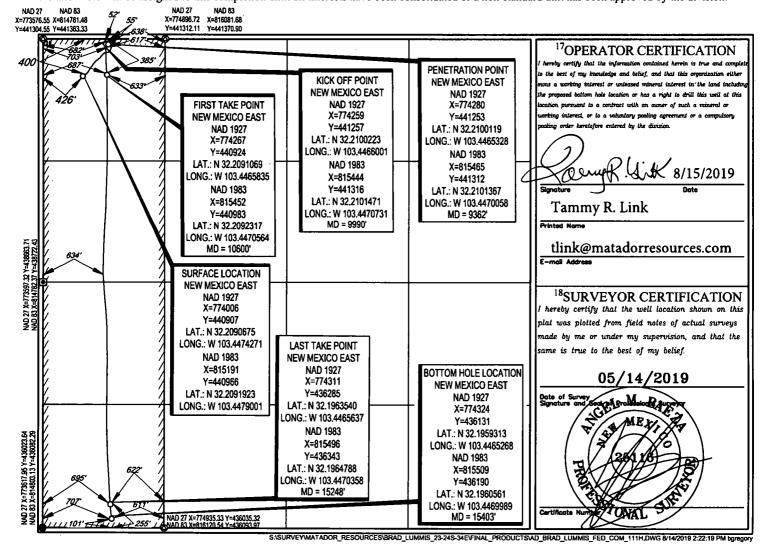

AMENDED REPORT

WELL LOCATION AND ACREAGE DEDICATION PLAT

|                                                                          |                          |                                                 | <del></del>     | <u> </u>               | 1 1 1 1 2 1 1 C I C I | HIGH DEDICE                  | TION I MIL    |                  |                             |                |                            |   |  |  |         |                          |        |       |  |
|--------------------------------------------------------------------------|--------------------------|-------------------------------------------------|-----------------|------------------------|-----------------------|------------------------------|---------------|------------------|-----------------------------|----------------|----------------------------|---|--|--|---------|--------------------------|--------|-------|--|
| <sup>1</sup> API Number<br>30-025-45511                                  |                          |                                                 |                 | <sup>2</sup> Pool Code |                       | <sup>3</sup> Pool Name       |               |                  |                             |                |                            |   |  |  |         |                          |        |       |  |
|                                                                          |                          |                                                 |                 | 96434                  |                       | Red Hills; Bone Spring North |               |                  |                             |                |                            |   |  |  |         |                          |        |       |  |
| <sup>4</sup> Property Code<br>324861<br><sup>7</sup> OGRID No.<br>228937 |                          | Property Name BRAD LUMMIS FED COM Operator Name |                 |                        |                       |                              |               |                  | Well Number 111H Selevation |                |                            |   |  |  |         |                          |        |       |  |
|                                                                          |                          |                                                 |                 |                        |                       |                              |               |                  |                             |                | MATADOR PRODUCTION COMPANY |   |  |  |         |                          |        | 3492' |  |
|                                                                          |                          |                                                 |                 |                        |                       |                              |               |                  |                             |                |                            | • |  |  | ******* | <sup>10</sup> Surface Lo | cation | •     |  |
|                                                                          |                          | JL or lot no.                                   | Section         | Township               | Range                 | Lot idn                      | Feet from the | North/South line | Feet from the               | East/West line | County                     |   |  |  |         |                          |        |       |  |
| D                                                                        | 23                       | 24-S                                            | 34-E            | -                      | 400'                  | NORTH                        | 426'          | WEST             | LEA                         |                |                            |   |  |  |         |                          |        |       |  |
|                                                                          | 1                        | 1                                               | <sup>11</sup> B | ottom Hole             | Location If Di        | fferent From Surf            | ace           |                  |                             |                |                            |   |  |  |         |                          |        |       |  |
| JL or lot no.                                                            | Section                  | Township                                        | Range           | Lot Idn                | Feet from the         | North/South line             | Feet from the | East/West line   | Count                       |                |                            |   |  |  |         |                          |        |       |  |
| M                                                                        | 23                       | 24-S                                            | 34-E            | -                      | 101'                  | SOUTH                        | 707'          | WEST             | LEA                         |                |                            |   |  |  |         |                          |        |       |  |
| Dedicated Acres                                                          | <sup>13</sup> Joint or l | infill 14Co                                     | nsolidation Cod | e <sup>15</sup> Order  | No.                   | <u> </u>                     |               |                  |                             |                |                            |   |  |  |         |                          |        |       |  |
| 160                                                                      |                          |                                                 |                 | 1                      |                       |                              |               |                  |                             |                |                            |   |  |  |         |                          |        |       |  |