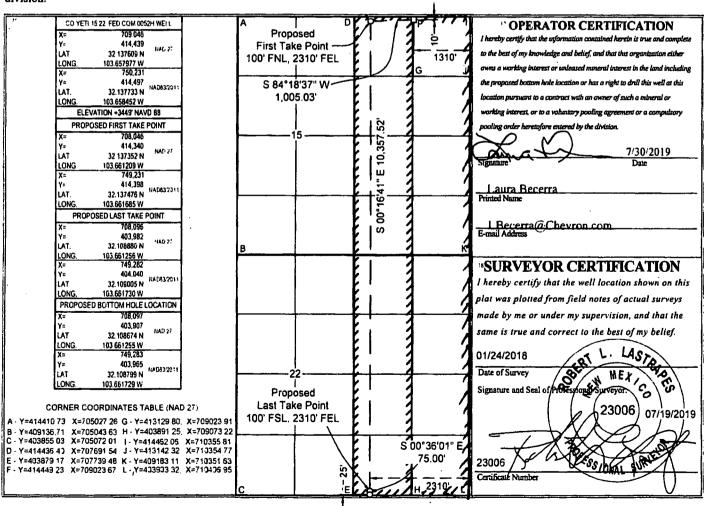

## WELL LOCATION AND ACREAGE DEDICATION PLAT

|                                                         |         |                 | WELL LOCATI           | ON AND     | ACICEAU                              | E DEDICA         | HONTEA        | <u> </u>       |             |  |
|---------------------------------------------------------|---------|-----------------|-----------------------|------------|--------------------------------------|------------------|---------------|----------------|-------------|--|
| API Number 'P                                           |         |                 | <sup>2</sup> Pool C   | Code       | Pool Name                            |                  |               |                |             |  |
| 30-025-45534 98                                         |         |                 |                       | 270        | WC-025 G-07 S253216D: UPPER WOLFCAMP |                  |               |                |             |  |
| Property Code                                           |         | ' Property Name |                       |            |                                      |                  | Well Number   |                |             |  |
| 324932                                                  |         |                 | CO YETI 15 22 FED COM |            |                                      |                  |               |                | 0052H       |  |
| OGRID No.                                               |         | 1               | * Operator Name       |            |                                      |                  |               |                | " Elevation |  |
| 4323                                                    |         |                 | CHEVRON U.S.A. INC    |            |                                      |                  |               |                | 3449'       |  |
|                                                         |         |                 |                       | ' Sur      | face Locat                           | ion              |               |                |             |  |
| UL or lot ņa.                                           | Sectio  | n Township      | Range                 | Lot Idn    | Feet from the                        | North/South line | Feet from the | East/West line | County      |  |
| Α.                                                      | 15      | 25 SOUTH        | 32 EAST, N.M.P.M.     |            | 10'                                  | NORTH            | 1310'         | EAST           | LEA         |  |
|                                                         |         |                 | " Bottom F            | lole Locat | ion If Diff                          | erent From S     | Surface       |                |             |  |
| UL or lot no.                                           | Section | Township        | Range                 | Lot Idn    | Feet from the                        | North/South line | Feet from the | East/West line | County      |  |
| 0                                                       | 22      | 25 SOUTH        | 32 EAST, N.M.P M      |            | 25'                                  | SOUTH            | 2310'         | EAST           | LEA         |  |
| Dedicated Acres 13 Joint or Infill 12 Consolidation Cod |         |                 |                       | Order No.  |                                      |                  |               |                |             |  |
| 640                                                     |         | lnfill          |                       |            |                                      |                  |               |                |             |  |