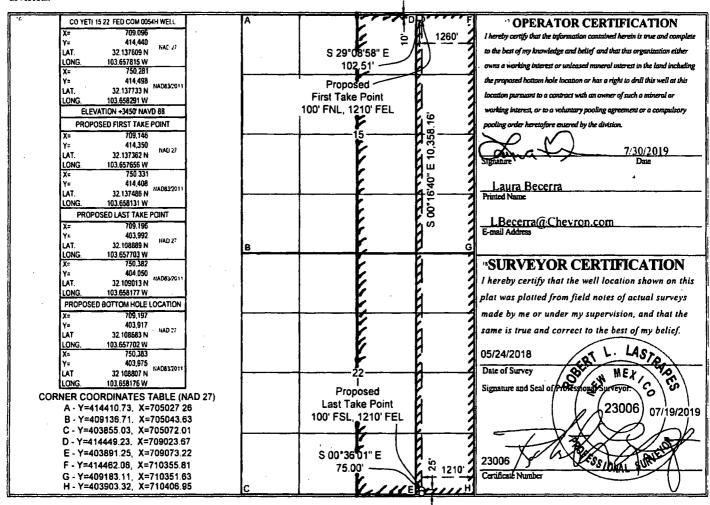

## WELL LOCATION AND ACREAGE DEDICATION PLAT

| API Number                 |             |              | Pool C                     | Code Pool Name                  |               |                  | ne            |                |                        |  |
|----------------------------|-------------|--------------|----------------------------|---------------------------------|---------------|------------------|---------------|----------------|------------------------|--|
| 30-025-45537               |             |              | 98270                      | 98270 WC-025 G-07 S253216D; UPP |               |                  |               |                | LFCAMP                 |  |
| <sup>4</sup> Property Code |             |              | <sup>5</sup> Property Name |                                 |               |                  |               | 6 Well Number  |                        |  |
| 324932                     |             | 1            | CO YETI 15 22 FED COM      |                                 |               |                  |               |                | 0054H                  |  |
| OGRID No.                  |             |              | · Operator Name            |                                 |               |                  |               |                | <sup>2</sup> Elevation |  |
| 4323                       |             |              | CHEVRON U.S.A. INC.        |                                 |               |                  |               |                | 3450'                  |  |
| " Surface Location         |             |              |                            |                                 |               |                  |               |                |                        |  |
| UL or lot no.              | Section     | Township     | Range                      | Lot Idn                         | Feet from the | North/South line | Feet from the | East/West line | County                 |  |
| Α                          | 15          | 25 SOUTH     | 32 EAST, N.M.P.M.          |                                 | 10'           | NORTH            | 1260'         | EAST           | LEA                    |  |
|                            |             |              | Bottom H                   | lole Locat                      | ion If Diffe  | erent From S     | Surface       |                |                        |  |
| UL or lot no.              | Section     | Township     | Range                      | Lot Idn                         | Feet from the | North/South line | Feet from the | East/West line | County                 |  |
| Р                          | 22          | 25 SOUTH     | 32 EAST, N.M.P.M.          |                                 | 25'           | SOUTH            | 1210'         | EAST           | LEA                    |  |
| 12 Dedicated A             | cres 11 Joi | nt or Infill | 14 Consolidation Code 15   | Order No.                       |               |                  |               |                |                        |  |
| 640 Def                    |             | ining Well   |                            |                                 |               |                  |               |                |                        |  |