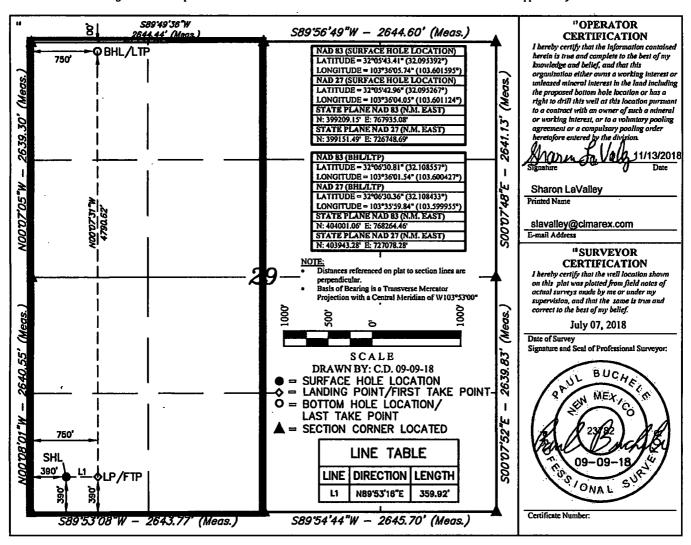

Santa Fe, NM 87505

Form C-102 Revised August 1, 2011 Submit one copy to appropriate District Office

☐ AMENDED REPORT

RECEIVED ELL LOCATION AND ACREAGE DEDICATION PLAT

| 30-025 463                       | 98180 | <sup>3</sup> Pool Name<br>309P:Upr Wolfcamp |                                 |
|----------------------------------|-------|---------------------------------------------|---------------------------------|
| 1 Promerty Code<br>39981         |       | Froperty Name CASCADE 29 FEDERAL            | <sup>6</sup> Well Number<br>16H |
| <sup>7</sup> OGRID No.<br>215099 |       | Operator Name CIMAREX ENERGY CO.            | * Elevation 3402.7'             |

Surface Location

| UL or lot no. | Section | Township | Range | Lot Idn | Feet from the | North/South line | Feet from the | Enst/West line | County |
|---------------|---------|----------|-------|---------|---------------|------------------|---------------|----------------|--------|
| M             | 29      | 25S      | 33Ē   |         | 390           | SOUTH            | 390           | WEST           | LEA    |

"Bottom Hole Location If Different From Surface

|   | UL or lot no.<br>D                        | Sectio<br>29 | n Township<br>25S | Range<br>33E          | Lot Idn | Feel from the 100 | North/South line<br>NORTH | Feet from the<br>750 | Enst/West line<br>WEST | County<br>LEA |
|---|-------------------------------------------|--------------|-------------------|-----------------------|---------|-------------------|---------------------------|----------------------|------------------------|---------------|
| i | 12 Dedicated Aeres 13 Joint or Infill 320 |              | 14 Cons           | 14 Consolidation Code |         |                   | <del></del>               |                      |                        |               |

No allowable will be assigned to this completion until all interests have been consolidated or a non-standard unit has been approved by the division.