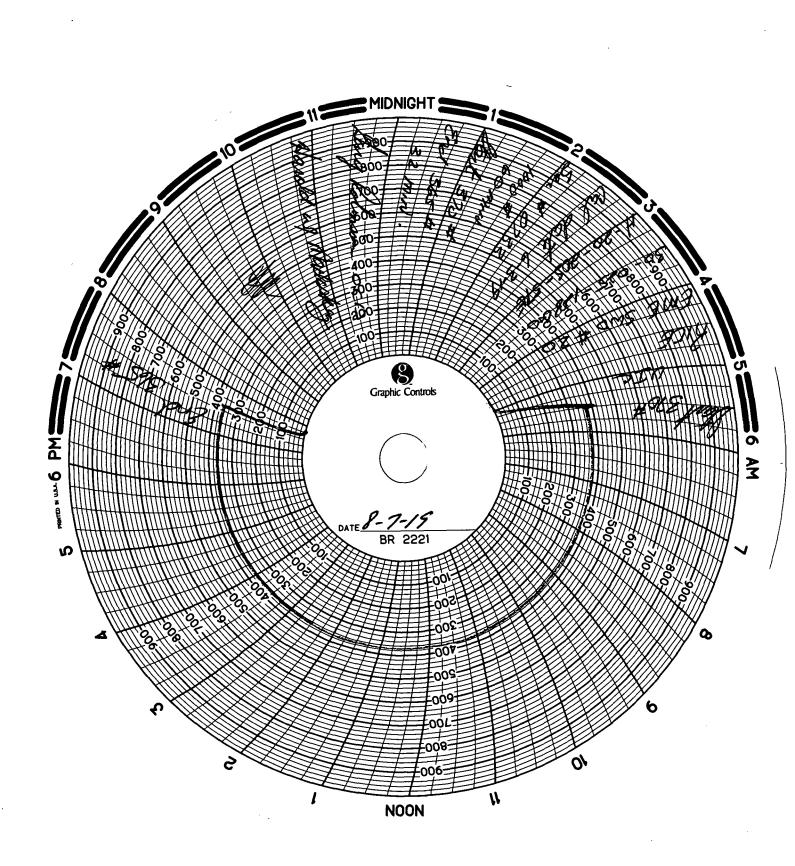

| Submit I Copy To Appropriate District State of New Mexico                                                                                                                                                                                                                                                                                                                                                                                                                                             | Form C-103<br>Revised July 18, 2013                                                                 |
|-------------------------------------------------------------------------------------------------------------------------------------------------------------------------------------------------------------------------------------------------------------------------------------------------------------------------------------------------------------------------------------------------------------------------------------------------------------------------------------------------------|-----------------------------------------------------------------------------------------------------|
| District I – (575) 393-6161<br>I625 N. French Dr., Hobbs, NM 88240<br>District II – (575) 748-1283                                                                                                                                                                                                                                                                                                                                                                                                    | WELL API NO.<br>30-025-12800                                                                        |
| 811 S. First St., Artesia, NM 88216                                                                                                                                                                                                                                                                                                                                                                                                                                                                   | 5. Indicate Type of Lease                                                                           |
|                                                                                                                                                                                                                                                                                                                                                                                                                                                                                                       | STATE 🔀 FEE                                                                                         |
| $\frac{District III}{District IV} = (505) 476-3466$<br>$\frac{District IV}{District IV} = (505) 476-3466$<br>1220 S. St. Francis Dr., Santa Fe, NM<br>87505                                                                                                                                                                                                                                                                                                                                           | 6. State Oil & Gas Lease No.                                                                        |
|                                                                                                                                                                                                                                                                                                                                                                                                                                                                                                       | SWD-067                                                                                             |
| SUNDRY NOTICES AND REPORTS ON WELLS<br>(DO NOT USE THIS FORM FOR PROPOSALS TO DRILL OR TO DEEPEN OR PLUG BACK TO A                                                                                                                                                                                                                                                                                                                                                                                    | 7. Lease Name or Unit Agreement Name                                                                |
| DIFFERENT RESERVOIR. USE "APPLICATION FOR PERMIT" (FORM C-101) FOR SUCH                                                                                                                                                                                                                                                                                                                                                                                                                               | EME SWD                                                                                             |
| PROPOSALS.)<br>1. Type of Well: Oil Well Gas Well X Other SWD                                                                                                                                                                                                                                                                                                                                                                                                                                         | 8. Well Number 020                                                                                  |
| 2. Name of Operator                                                                                                                                                                                                                                                                                                                                                                                                                                                                                   | 9. OGRID Number                                                                                     |
| Rice Operating Company                                                                                                                                                                                                                                                                                                                                                                                                                                                                                | 19174                                                                                               |
| 3. Address of Operator                                                                                                                                                                                                                                                                                                                                                                                                                                                                                | 10. Pool name or Wildcat                                                                            |
| 112 West Taylor, Hobbs, NM 88240<br>4. Well Location                                                                                                                                                                                                                                                                                                                                                                                                                                                  | SWD;San Andres                                                                                      |
| Unit Letter $H$ : <sup>2475</sup> feet from the North line and                                                                                                                                                                                                                                                                                                                                                                                                                                        | 165 feet from the East line                                                                         |
| Section 20 Township 20S Range 37E                                                                                                                                                                                                                                                                                                                                                                                                                                                                     | NMPM Lea County                                                                                     |
| 11. Elevation (Show whether DR, RKB, RT, GR, etc.                                                                                                                                                                                                                                                                                                                                                                                                                                                     | )                                                                                                   |
| 3510 GR                                                                                                                                                                                                                                                                                                                                                                                                                                                                                               |                                                                                                     |
|                                                                                                                                                                                                                                                                                                                                                                                                                                                                                                       |                                                                                                     |
| 12. Check Appropriate Box to Indicate Nature of Notice                                                                                                                                                                                                                                                                                                                                                                                                                                                | , Report or Other Data                                                                              |
| NOTICE OF INTENTION TO: SUE                                                                                                                                                                                                                                                                                                                                                                                                                                                                           | SEQUENT REPORT OF:                                                                                  |
| PERFORM REMEDIAL WORK D PLUG AND ABANDON REMEDIAL WOR                                                                                                                                                                                                                                                                                                                                                                                                                                                 |                                                                                                     |
|                                                                                                                                                                                                                                                                                                                                                                                                                                                                                                       |                                                                                                     |
| PULL OR ALTER CASING  MULTIPLE COMPL CASING/CEMEN DOWNHOLE COMMINGLE                                                                                                                                                                                                                                                                                                                                                                                                                                  |                                                                                                     |
|                                                                                                                                                                                                                                                                                                                                                                                                                                                                                                       |                                                                                                     |
|                                                                                                                                                                                                                                                                                                                                                                                                                                                                                                       |                                                                                                     |
|                                                                                                                                                                                                                                                                                                                                                                                                                                                                                                       |                                                                                                     |
| 13. Describe proposed or completed operations. (Clearly state all pertinent details, and                                                                                                                                                                                                                                                                                                                                                                                                              |                                                                                                     |
| 13. Describe proposed or completed operations. (Clearly state all pertinent details, an of starting any proposed work). SEE RULE 19.15.7.14 NMAC. For Multiple Co                                                                                                                                                                                                                                                                                                                                     |                                                                                                     |
| 13. Describe proposed or completed operations. (Clearly state all pertinent details, and                                                                                                                                                                                                                                                                                                                                                                                                              |                                                                                                     |
| 13. Describe proposed or completed operations. (Clearly state all pertinent details, an of starting any proposed work). SEE RULE 19.15.7.14 NMAC. For Multiple Co                                                                                                                                                                                                                                                                                                                                     |                                                                                                     |
| <ol> <li>Describe proposed or completed operations. (Clearly state all pertinent details, an<br/>of starting any proposed work). SEE RULE 19.15.7.14 NMAC. For Multiple Co<br/>proposed completion or recompletion.</li> </ol>                                                                                                                                                                                                                                                                        |                                                                                                     |
| 13. Describe proposed or completed operations. (Clearly state all pertinent details, an of starting any proposed work). SEE RULE 19.15.7.14 NMAC. For Multiple Co                                                                                                                                                                                                                                                                                                                                     |                                                                                                     |
| <ol> <li>Describe proposed or completed operations. (Clearly state all pertinent details, an<br/>of starting any proposed work). SEE RULE 19.15.7.14 NMAC. For Multiple Co<br/>proposed completion or recompletion.</li> </ol>                                                                                                                                                                                                                                                                        |                                                                                                     |
| <ol> <li>Describe proposed or completed operations. (Clearly state all pertinent details, an<br/>of starting any proposed work). SEE RULE 19.15.7.14 NMAC. For Multiple Co<br/>proposed completion or recompletion.</li> </ol>                                                                                                                                                                                                                                                                        |                                                                                                     |
| <ol> <li>Describe proposed or completed operations. (Clearly state all pertinent details, an<br/>of starting any proposed work). SEE RULE 19.15.7.14 NMAC. For Multiple Co<br/>proposed completion or recompletion.</li> </ol>                                                                                                                                                                                                                                                                        |                                                                                                     |
| <ol> <li>Describe proposed or completed operations. (Clearly state all pertinent details, an<br/>of starting any proposed work). SEE RULE 19.15.7.14 NMAC. For Multiple Co<br/>proposed completion or recompletion.</li> </ol>                                                                                                                                                                                                                                                                        |                                                                                                     |
| <ol> <li>Describe proposed or completed operations. (Clearly state all pertinent details, an<br/>of starting any proposed work). SEE RULE 19.15.7.14 NMAC. For Multiple Co<br/>proposed completion or recompletion.</li> </ol>                                                                                                                                                                                                                                                                        |                                                                                                     |
| <ol> <li>Describe proposed or completed operations. (Clearly state all pertinent details, an<br/>of starting any proposed work). SEE RULE 19.15.7.14 NMAC. For Multiple Co<br/>proposed completion or recompletion.</li> </ol>                                                                                                                                                                                                                                                                        |                                                                                                     |
| <ol> <li>Describe proposed or completed operations. (Clearly state all pertinent details, an<br/>of starting any proposed work). SEE RULE 19.15.7.14 NMAC. For Multiple Co<br/>proposed completion or recompletion.</li> </ol>                                                                                                                                                                                                                                                                        |                                                                                                     |
| <ul> <li>13. Describe proposed or completed operations. (Clearly state all pertinent details, an of starting any proposed work). SEE RULE 19.15.7.14 NMAC. For Multiple Coproposed completion or recompletion.</li> <li>SUBMIT CHART</li> </ul>                                                                                                                                                                                                                                                       |                                                                                                     |
| <ol> <li>Describe proposed or completed operations. (Clearly state all pertinent details, an<br/>of starting any proposed work). SEE RULE 19.15.7.14 NMAC. For Multiple Co<br/>proposed completion or recompletion.</li> </ol>                                                                                                                                                                                                                                                                        |                                                                                                     |
| <ul> <li>13. Describe proposed or completed operations. (Clearly state all pertinent details, an of starting any proposed work). SEE RULE 19.15.7.14 NMAC. For Multiple Coproposed completion or recompletion.</li> <li>SUBMIT CHART</li> </ul>                                                                                                                                                                                                                                                       |                                                                                                     |
| <ul> <li>13. Describe proposed or completed operations. (Clearly state all pertinent details, an of starting any proposed work). SEE RULE 19.15.7.14 NMAC. For Multiple Coproposed completion or recompletion.</li> <li>SUBMIT CHART</li> </ul>                                                                                                                                                                                                                                                       | ompletions: Attach wellbore diagram of                                                              |
| 13. Describe proposed or completed operations. (Clearly state all pertinent details, and of starting any proposed work). SEE RULE 19.15.7.14 NMAC. For Multiple Corproposed completion or recompletion.         SUBMIT CHART         Spud Date:       Rig Release Date:                                                                                                                                                                                                                               | ompletions: Attach wellbore diagram of                                                              |
| 13. Describe proposed or completed operations. (Clearly state all pertinent details, at of starting any proposed work). SEE RULE 19.15.7.14 NMAC. For Multiple Coproposed completion or recompletion.         SUBMIT CHART         Spud Date:       Rig Release Date:         I hereby certify that the information above is true and complete to the best of my knowled                                                                                                                              | ge and belief.                                                                                      |
| 13. Describe proposed or completed operations. (Clearly state all pertinent details, at of starting any proposed work). SEE RULE 19.15.7.14 NMAC. For Multiple Coproposed completion or recompletion.         SUBMIT CHART         Spud Date:       Rig Release Date:         I hereby certify that the information above is true and complete to the best of my knowled         SIGNATURE                                                                                                            | ge and belief.                                                                                      |
| 13. Describe proposed or completed operations. (Clearly state all pertinent details, and of starting any proposed work). SEE RULE 19.15.7.14 NMAC. For Multiple Corproposed completion or recompletion.         SUBMIT CHART         Spud Date:       Rig Release Date:         I hereby certify that the information above is true and complete to the best of my knowled         SIGNATURE       Hayden Holub         Type or print name       Hayden Holub                                         | ge and belief.                                                                                      |
| 13. Describe proposed or completed operations. (Clearly state all pertinent details, at of starting any proposed work). SEE RULE 19.15.7.14 NMAC. For Multiple Coproposed completion or recompletion.         SUBMIT CHART         Spud Date:       Rig Release Date:         I hereby certify that the information above is true and complete to the best of my knowled         SIGNATURE       Hayden Holub         Type or print name       Hayden Holub         E-mail address:       hholub@rice | ge and belief.          r       DATE       8/7/2019         swd.com       PHONE:       575-393-9174 |
| 13. Describe proposed or completed operations. (Clearly state all pertinent details, and of starting any proposed work). SEE RULE 19.15.7.14 NMAC. For Multiple Corproposed completion or recompletion.         SUBMIT CHART         Spud Date:       Rig Release Date:         I hereby certify that the information above is true and complete to the best of my knowled         SIGNATURE       Hayden Holub         Type or print name       Hayden Holub                                         | ge and belief.          r       DATE       8/7/2019         swd.com       PHONE:       575-393-9174 |
| 13. Describe proposed or completed operations. (Clearly state all pertinent details, at of starting any proposed work). SEE RULE 19.15.7.14 NMAC. For Multiple Coproposed completion or recompletion.         SUBMIT CHART         Spud Date:       Rig Release Date:         I hereby certify that the information above is true and complete to the best of my knowled         SIGNATURE       Hayden Holub         Type or print name       Hayden Holub         E-mail address:       hholub@rice | ge and belief.          r       DATE       8/7/2019         swd.com       PHONE:       575-393-9174 |