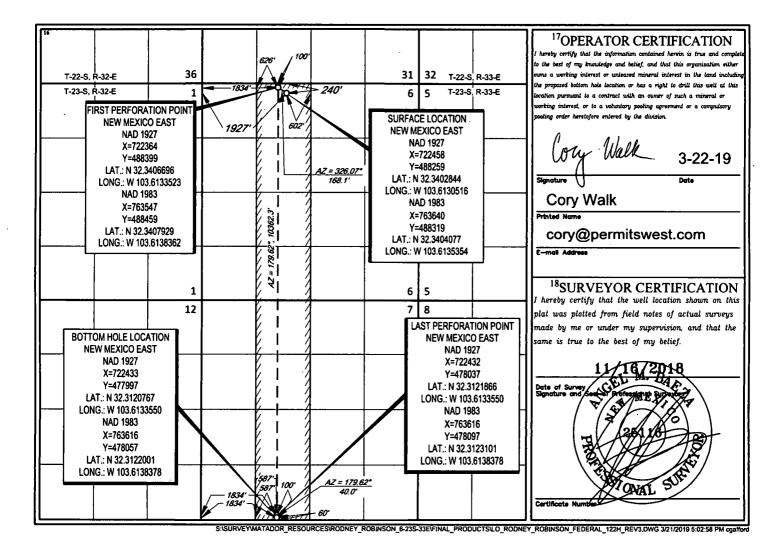

FORM C-102
Revised August 1, 2011
Submit one copy to appropriate
District Office

AMENDED REPORT

WELL LOCATION AND ACREAGE DEDICATION PLAT

| 30-025- 46739                                        |              |                                           |               | <sup>2</sup> Pool Code<br>96228 |                    | PRONGHORN; BONE SPRING |                     |                     |                     |  |
|------------------------------------------------------|--------------|-------------------------------------------|---------------|---------------------------------|--------------------|------------------------|---------------------|---------------------|---------------------|--|
| *Property Code # # # # # # # # # # # # # # # # # # # |              | **Property Name RODNEY ROBINSON FEDERAL   |               |                                 |                    |                        |                     |                     | Well Number<br>122H |  |
| 70GRID №.<br>228937                                  |              | SOPERATOR Name MATADOR PRODUCTION COMPANY |               |                                 |                    |                        |                     |                     | Elevation<br>3732'  |  |
| <sup>10</sup> Surface Location                       |              |                                           |               |                                 |                    |                        |                     |                     |                     |  |
| UL or lot no.                                        | Section<br>6 | Township 23-S                             | Range<br>33-E | 3 Lot Idn                       | Feet from the 240' | North/South line NORTH | Feet from the 1927' | East/West line WEST | County LEA          |  |
| 11Bottom Hole Location If Different From Surface     |              |                                           |               |                                 |                    |                        |                     |                     |                     |  |
| UL or lot no.                                        | Section      | Township                                  | Range         | Lot Idn                         |                    |                        | Feet from the       | East/West lin       | 1                   |  |
| N                                                    | 7            | 23-S                                      | 33-E          | -                               | 60'                | SOUTH                  | 1834'               | WEST                | LEA                 |  |