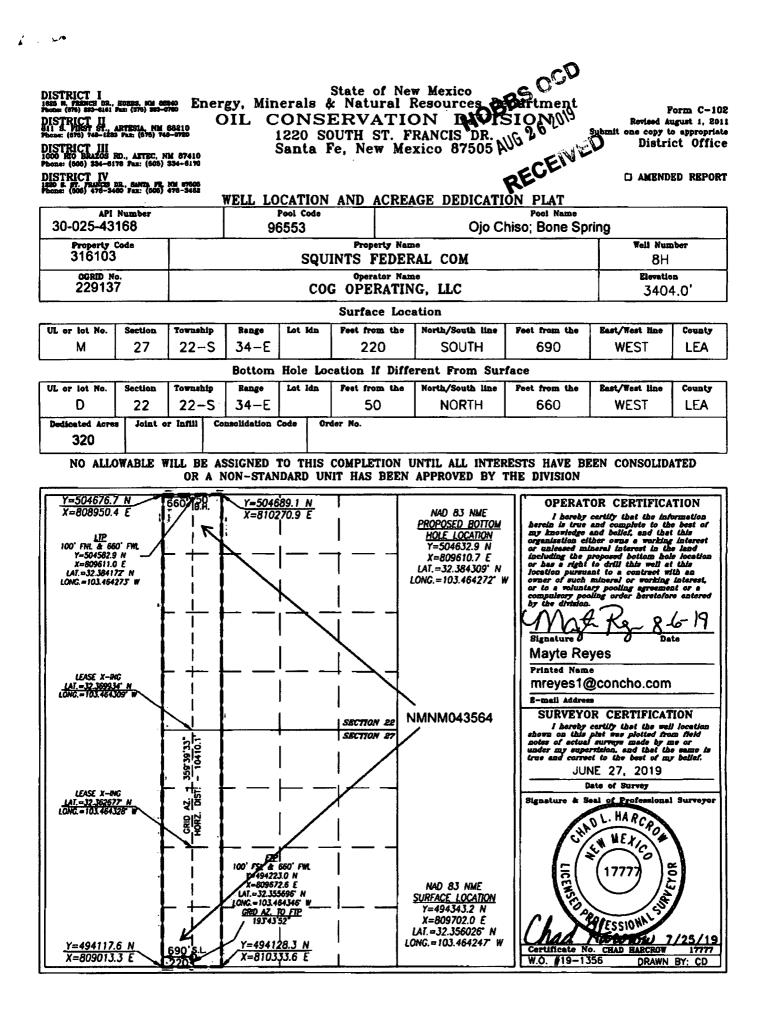

| Form 3160-5<br>(June 2015) DE                                                                                                                                                                                                                                      | UNITED STATE<br>PARTMENT OF THE I                           | NTERIOR                               | Carl                                         | sbad i                                              | Fiald Off                             | APPROVED<br>1004-0137<br>12 231, 2018 |
|--------------------------------------------------------------------------------------------------------------------------------------------------------------------------------------------------------------------------------------------------------------------|-------------------------------------------------------------|---------------------------------------|----------------------------------------------|-----------------------------------------------------|---------------------------------------|---------------------------------------|
| BU<br>SUNDRY I                                                                                                                                                                                                                                                     | JREAU OF LAND MANA<br>NOTICES AND REPO                      | IGEMENT                               |                                              | nera                                                | 5. Lease Serial No.                   |                                       |
| Do not use this<br>abandoned wel                                                                                                                                                                                                                                   | s form for proposals to<br>I. Use form 3160-3 (AP           | drill or to re<br>D) for such p       | -enter an<br>proposto BB                     | 500                                                 | 6. If Indian, Allottee of             | Tribe Name                            |
| BUREAU OF LAND MANAGEMENT<br>SUNDRY NOTICES AND REPORTS ON WELLS<br>Do not use this form for proposals to drill or to re-enter an<br>abandoned well. Use form 3160-3 (APD) for such proposed<br>SUBMIT IN TRIPLICATE - Other instructions on page 2<br>AUG 26 2019 |                                                             |                                       |                                              |                                                     | 7. If Unit or CA/Agree                | ment, Name and/or No.                 |
| 1. Type of Well                                                                                                                                                                                                                                                    |                                                             |                                       |                                              |                                                     | · ·· ·· ·· ·· ·· ·· ·· ··             |                                       |
| B Oil Well Gas Well Oth                                                                                                                                                                                                                                            |                                                             | RE                                    | CEIVE                                        | SQUINTS FEDERAL COM 8H                              |                                       |                                       |
| 2. Name of Operator<br>COG PRODUCTION LLC                                                                                                                                                                                                                          | MAYTE X REYES<br>concho.com                                 |                                       |                                              | 9. API Well No.<br>30-025-43168-00-X1               |                                       |                                       |
| 3a. Address<br>2208 W MAIN STREET<br>ARTESIA, NM 88210                                                                                                                                                                                                             | 3b. Phone No. (include area code)<br>Ph: 575-748-6945       |                                       |                                              | 10. Field and Pool or Exploratory Area<br>OJO CHISO |                                       |                                       |
| 4. Location of Well (Footage, Sec., T.,                                                                                                                                                                                                                            | )                                                           |                                       |                                              | 11. County or Parish, State                         |                                       |                                       |
| Sec 27 T22S R34E SWSW 19                                                                                                                                                                                                                                           |                                                             |                                       |                                              | LEA COUNTY, NM                                      |                                       |                                       |
| 12. CHECK THE AP                                                                                                                                                                                                                                                   | PROPRIATE BOX(ES)                                           | TO INDICA                             | TE NATURE O                                  | F NOTICE,                                           | REPORT, OR OTH                        | ER DATA                               |
| TYPE OF SUBMISSION                                                                                                                                                                                                                                                 | TYPE OF ACTION                                              |                                       |                                              |                                                     |                                       |                                       |
| Notice of Intent                                                                                                                                                                                                                                                   | Acidize                                                     | 🗖 Dee                                 | ] Deepen 🔲 Produ                             |                                                     | ion (Start/Resume)                    | U Water Shut-Off                      |
| -                                                                                                                                                                                                                                                                  | Alter Casing                                                | 🗖 Hyd                                 | raulic Fracturing                            | Reclamation                                         |                                       | Well Integrity                        |
| Subsequent Report                                                                                                                                                                                                                                                  | Casing Repair                                               | 🗖 New                                 | New Construction                             |                                                     | lete                                  | Other<br>Change to Original A         |
| Final Abandonment Notice                                                                                                                                                                                                                                           | Change Plans Convert to Injection                           | 🗇 Plug                                | and Abandon                                  | Tempor Water D                                      | arily Abandon                         | PD                                    |
| APD.<br>SHL Change<br>From: 190' FSL & 690' FWL Se<br>To: 220' FSL & 690' FWL Sect<br>C102 attached.                                                                                                                                                               |                                                             |                                       |                                              |                                                     |                                       |                                       |
|                                                                                                                                                                                                                                                                    | vbaree 54n                                                  | e A                                   | A's An                                       | sty.                                                | U                                     | <u></u>                               |
| 14. I hereby certify that the foregoing is t                                                                                                                                                                                                                       | Electronic Submission #4                                    | 476832 verifie<br>RODUCTION           | by the BLM Well                              | l Information<br>Hobbs                              | System                                |                                       |
| For COG PRODUCTION LLC, sent to the Hobbs<br>Committed to AFMSS for processing by PRISCILLA PEREZ on 08/07/2019 (19PP2778SE)                                                                                                                                       |                                                             |                                       |                                              |                                                     |                                       |                                       |
| Name (Printed/Typed) MAYTE X F                                                                                                                                                                                                                                     | ···-                                                        | Title SENIOR REGULATORY ANALYST       |                                              |                                                     | · · · · · · · · · · · · · · · · · · · |                                       |
| Signature (Electronic Su                                                                                                                                                                                                                                           | bmission)                                                   |                                       | Date 08/06/20                                | )19                                                 |                                       |                                       |
|                                                                                                                                                                                                                                                                    | THIS SPACE FO                                               | R FEDERA                              | L OR STATE (                                 | OFFICE US                                           | SE                                    | /                                     |
| Approved By                                                                                                                                                                                                                                                        | Myte                                                        |                                       | Title                                        | M - L                                               | f M                                   | 08/12/2019                            |
| Conditions of approval, if any, and attached. Approval of this notice does not warrant or certify that the applicant holds legal or equitable title to those rights in the subject lease which would entitle the applicant to conduct operations thereon.          |                                                             |                                       |                                              |                                                     |                                       | ·                                     |
| itle 18 U.S.C. Section 1001 and Title 43 U<br>States any false, fictitious or fraudulent sta                                                                                                                                                                       | S.C. Section 1212, make it a atements or representations as | crime for any per<br>to any matter wi | rson knowingly and<br>thin its jurisdiction. | willfully to ma                                     | ke to any department or a             | gency of the United                   |
| Instructions on page 2) ** BLM REVIS                                                                                                                                                                                                                               | SED ** BLM REVISED                                          | ) ** BLM RE                           | VISED ** BLM                                 | REVISED                                             | ** BLM REVISED                        | ** \ 4                                |