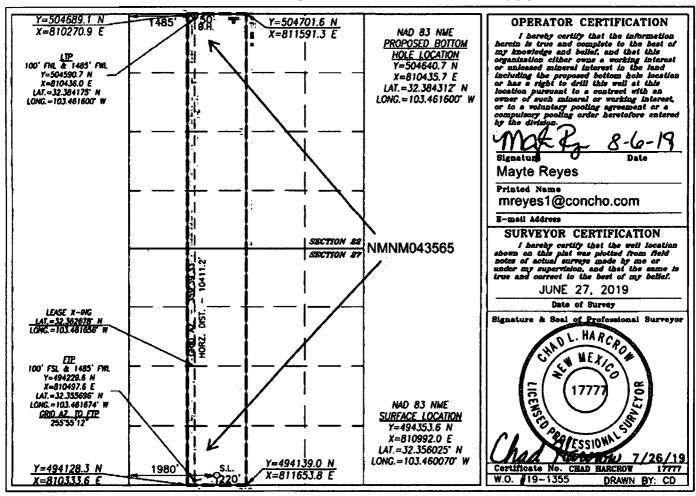

OIL CONSERVATION DIVISION

1220 SOUTH ST. FRANCIS DR.

DISTRICT III
1000 RID BRAZOS RD., AZTEC, No. 87410
PROCES (506) 334-6170

DISTRICT IV
1EZO S. 97. FRANCES DR., BANTA FR. HM 6760A Form C-102
Revised August 1, 2011
Submit one copy to appropriate
District Office DISTRICT IV 1220 S. ST. FRANCIS DR. SANTA FR. NM 67605 Phone: (505) 476-3460 Pai: (505) 476-3462

WELL LOCATION AND ACREAGE DEDICATION PLAT

| API Number<br>30-025-43166 | Pool Code 96553  Ojo Chiso; Bone Spring |             |           |  |  |
|----------------------------|-----------------------------------------|-------------|-----------|--|--|
| Property Code              | Property                                | Well Number |           |  |  |
| 316103                     | SQUINTS FE                              | 3H          |           |  |  |
| OGRID No.                  | Operator                                |             | Elevation |  |  |
| 229137                     | COG OPERA                               |             | 3404.1    |  |  |

## Surface Location

| ſ | UL or lot No. | Section | Township | Range | Lot Idn | Peet from the | North/South line | Feet from the | East/West line | County |
|---|---------------|---------|----------|-------|---------|---------------|------------------|---------------|----------------|--------|
| 1 | N             | 27      | 22-5     | 34-E  |         | 220           | SOUTH            | 1980          | WEST           | LEA    |

## Bottom Hole Location If Different From Surface

| UL or lot No.   | Section<br>22 | Township<br>22-S | Range<br>34-E | Lot Idn | Peet from the 50 | North/South line NORTH | Feet from the<br>1485 | WEST | County |
|-----------------|---------------|------------------|---------------|---------|------------------|------------------------|-----------------------|------|--------|
| Dedicated Acres | Joint o       | r Infili         | consolidation | Code Or | der No.          |                        |                       |      |        |