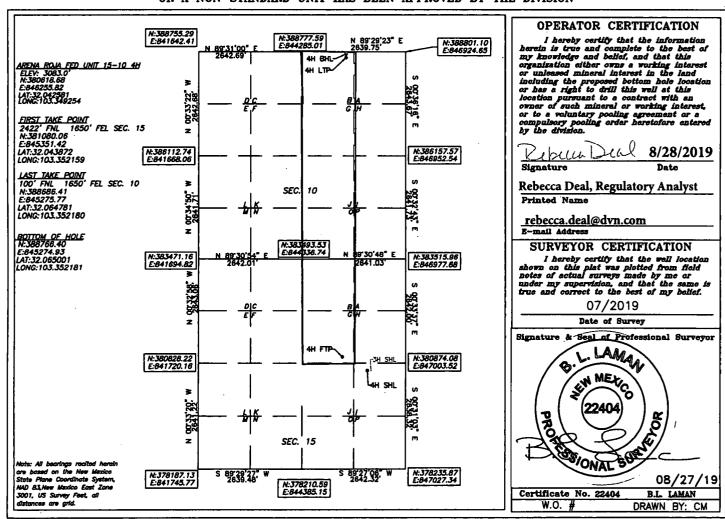

□ AMENDED REPORT

| WEIT | IOCATION | AND | ACDEACE | DEDICATION | DI AT |
|------|----------|-----|---------|------------|-------|

| API Number    | Pool Code Pool Name                   | ·           |  |
|---------------|---------------------------------------|-------------|--|
| 30-025-45736  | 98117 WC-025 G-09 S263504             | N;WOLFCAMP  |  |
| Property Code | Property Name                         | Well Number |  |
| 325134        | ARENA ROJA FED UNIT 15-10             | 4H          |  |
| OGRID No.     | Operator Name                         | Elevation   |  |
| 6137          | DEVON ENERGY PRODUCTION COMPANY, L.P. | 3083.0'     |  |

## Surface Location

| UL or lot No. | Section | Township | Range | Lot Idn | Feet from the | North/South line | Feet from the | East/West line | County |
|---------------|---------|----------|-------|---------|---------------|------------------|---------------|----------------|--------|
| 1             | 15      | 26-S     | 35-E  |         | 2390          | SOUTH            | 750           | EAST           | LEA    |

## Bottom Hole Location If Different From Surface

| UL or lot No.                           | Section<br>10 | Township<br>26-S | Range<br>35-E   | Lot Idn | Feet from the 20 | North/South line NORTH | Feet from the 1650 | East/West line<br>EAST | County      |
|-----------------------------------------|---------------|------------------|-----------------|---------|------------------|------------------------|--------------------|------------------------|-------------|
| Dedicated Acres   Joint or Infill   240 |               | r Infill C       | Consolidation ( | Code Or | der No.          | <del></del>            |                    |                        | <del></del> |

## NO ALLOWABLE WILL BE ASSIGNED TO THIS COMPLETION UNTIL ALL INTERESTS HAVE BEEN CONSOLIDATED OR A NON-STANDARD UNIT HAS BEEN APPROVED BY THE DIVISION