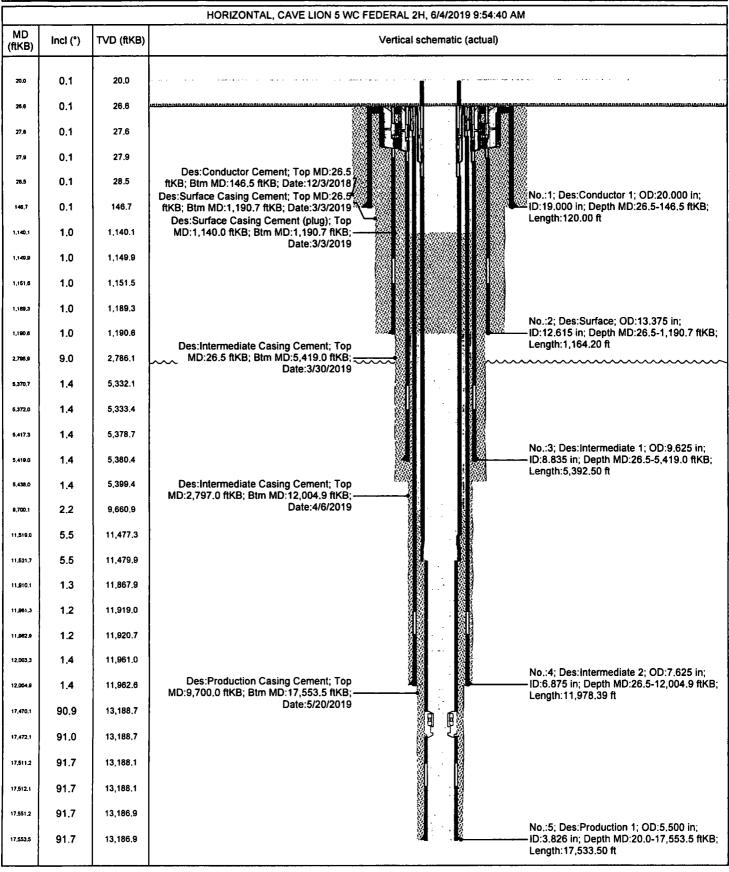

#### 32. Additional remarks, continued

BHA. 4/6? Run 7? csg, 302jts, 29#, TMK UP Ultra to 12005?. Cement csg by pumping 20 bbsl spacer, 1020sx lead cmt, 190sx tail cmt, no cemet to surface observed. RDMO. 5/6? MIRU. Test csg to 6359 psi for 30 min, 47 psi drop, good test. 5/7? Drill shoe track and 10? of new formation to 12030?. Drill 6 1/8? vertical from 12030? to 12711?. Flow check and circulate. TOH to 111?. Re-log gamma from 12598? to 12711?. 5/8? Continue drilling 6 1/8? vertical from 12711? to 12736? (KOP). Drill 6 1/8? curve from 12736? to 13509?. 5/9? TOH to 111? and TIH to 13415?. Re-log gamma from 13509?. Continue drilling 6 1/8? curve from 13509? to 13622?. Start drilling 6 1/8? lateral from 13622? to 17593?. 5/14? TOH to BHA. 5/18? Notified BLM of upcoming casing run. Run 4 1/2?? 5?? csg with 417jts, 15.1# - 23#, TMK UP BPN 17554?. 5/20? Cement csg by pumping 40 bbls spacer and600sx tail cmt, with no cmt to surface. Pressure test csg to 10000 psi for 30 min, held, good test. RDMO.

## Wellbore Schematic Well Name: CAVE LION 5 WC FEDERAL 2H

Page 1/1

Report Printed: 6/4/2019

| CAVE LION 5 WC FEDERAL 2H |            |              |               |                  |  |  |  |  |
|---------------------------|------------|--------------|---------------|------------------|--|--|--|--|
| 30-025-45421              |            |              |               |                  |  |  |  |  |
| SPUD                      | TD Reached | Rig Release  | Total Depth   | Ground Elevation |  |  |  |  |
| 3/3/2019                  | 5/14/2019  | 5/20/2019    | 17593 / 13209 | 3263             |  |  |  |  |
| Casing detail             | Surface    | Intermediate | Production    | Liner            |  |  |  |  |
| Date                      | 3/3/2019   | 3/30/2019    | 4/6/2019      | 5/18/2019        |  |  |  |  |
| Hole size                 | 17 1/2     | 12 1/4       | 8 3/4         | 6 1/8            |  |  |  |  |
| Casing size               | 13 3/8     | 9 5/8        | 7             | 5 1/2 - 4 1/2    |  |  |  |  |
| Weight                    | 54.5       | 40           | 29            | 23 - 15.1        |  |  |  |  |
| Туре                      | J55        | J55          | P110          | P110HC           |  |  |  |  |
| Thread                    | STC        | LTC          | TMK UP Ultra  | TMK UP BPN       |  |  |  |  |
| Тор                       | 0          | 0            | 0             | 0                |  |  |  |  |
| Depth (MD)                | 1191       | 5419         | 12005         | 17554            |  |  |  |  |
| Amount jnts               | 29         | 132          | 302           | 417              |  |  |  |  |
| Cement detail             | Surface    | Intermediate | Production    | Liner            |  |  |  |  |
| Date                      | 3/3/2019   | 3/30/2019    | 4/6/2019      | 5/20/2019        |  |  |  |  |
| Top depth KB              | 0          | 0            | 2797          | 9700             |  |  |  |  |
| Bottom depth KB           | 1191       | 5419         | 12005         | 17554            |  |  |  |  |
| Lead sks                  | 685        | 1265         | 1020          |                  |  |  |  |  |
| Yield                     | 1.73       | 2.32         | 2.6           |                  |  |  |  |  |
| Tail sks                  | 260        | 360          | 190           | 600              |  |  |  |  |
| Yield                     | 1.34       | 1.33         | 1.16          | 1.16             |  |  |  |  |
| Spacer                    | 30 bbls    | 20 bbls      | 20 bbls       | 40 bbls          |  |  |  |  |
| Class                     | С          | С            | С             | G/H              |  |  |  |  |
| Circulate to              |            |              |               |                  |  |  |  |  |
| surface (sks)             | 237        | 358          | 0             | 0                |  |  |  |  |
| Top meas.                 |            |              |               |                  |  |  |  |  |
| method                    | Circulate  | Circulate    | Calculations  | Calculations     |  |  |  |  |
| тос                       | 0          | 0            | 2797          | 9700             |  |  |  |  |
| Pressure testing          | Surface    | Intermediate | Production    | Liner            |  |  |  |  |
| Date                      | 3/28/2019  | 3/31/2019    | 5/6/2019      | 5/20/2019        |  |  |  |  |
| PSI                       | 1550       | 3210         | 6359          | 10000            |  |  |  |  |
| Time (min)                | 30         | 30           | 30            | 30               |  |  |  |  |
| Bled off                  | 50         | 30           | 47            | 0                |  |  |  |  |
| Drop                      | 3%         | 1%           | 1%            | 0%               |  |  |  |  |
| Good test                 | Yes        | Yes          | Yes           | Yes              |  |  |  |  |