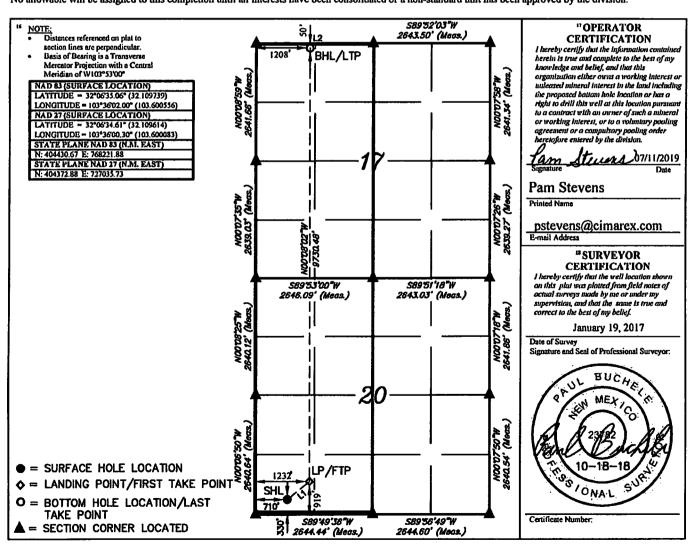

■ AMENDED REPORT

WELL LOCATION AND ACREAGE DEDICATION PLAT

| ,                                    | umber |      | Ti .                                    | <sup>1</sup> Pool Code | · · · · · · · · · · · · · · · · · · · | <sup>3</sup> Paol Name |                                    |                                   |                        |                                               |  |
|--------------------------------------|-------|------|-----------------------------------------|------------------------|---------------------------------------|------------------------|------------------------------------|-----------------------------------|------------------------|-----------------------------------------------|--|
| 30-025-44359                         |       |      |                                         | 1                      | 98180                                 |                        | WC-025 G-09 S253309P; Upr Wolfcamp |                                   |                        |                                               |  |
| <sup>4</sup> Property Code<br>319775 |       |      | * Property Name VACA DRAW 20-17 FEDERAL |                        |                                       |                        |                                    |                                   | 4 Well Number<br>81·1  |                                               |  |
| <sup>7</sup> OGRID №.<br>215099      |       |      | *Operator Name CIMAREX ENERGY CO.       |                        |                                       |                        |                                    |                                   |                        | <sup>9</sup> Elevation<br>3422.9 <sup>1</sup> |  |
|                                      |       |      |                                         |                        |                                       | "Surface               | Location                           | -                                 |                        |                                               |  |
| UL or tot no. Section M 20           |       |      | Township Range Lot Idn F                |                        |                                       | Feet from the 330      | North/South line<br>SOUTH          | Feet from the East/West line WEST |                        | County<br>LEA                                 |  |
|                                      |       |      |                                         | 11                     | Bottom Ho                             | ole Location I         | f Different From                   | Surface                           |                        |                                               |  |
| UL or lot no.<br>D                   | Sec   | _    | Township<br>25S                         | Range<br>33E           | Lot Idn                               | Feet from the<br>50    | North/South live<br>NORTH          | Feet from the<br>1208             | Enst/West line<br>WEST | County<br>LEA                                 |  |
| Dedicated Acres 13 .                 |       | 13 ] | Joint or Infill 14 Cons                 |                        | didation Code                         | 15 Order No.           |                                    |                                   |                        |                                               |  |