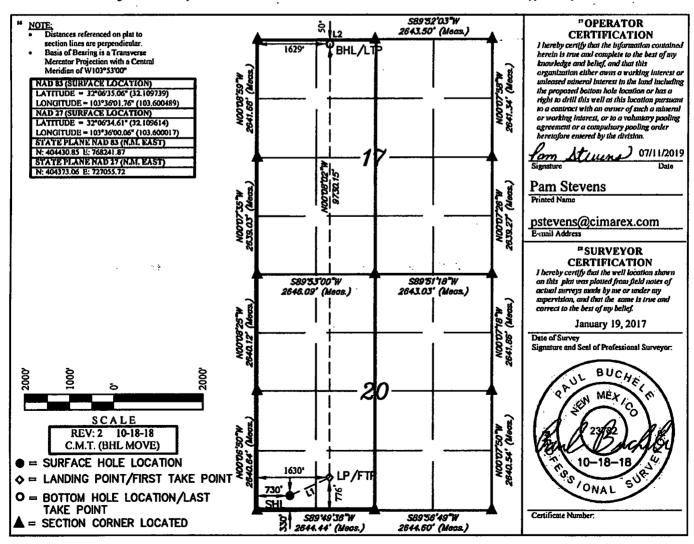

## WELL LOCATION AND ACREAGE DEDICATION PLAT

| 1API Number<br>30-025-45290      |  | <sup>2</sup> Pool Cade<br>98180 | WC-025 G-09 S253309P; Up        | r Wolfcamp                        | $\sqrt{4}$ |
|----------------------------------|--|---------------------------------|---------------------------------|-----------------------------------|------------|
| Property Code<br>319775          |  | VACA DR                         | • Well Number<br>1311           | -                                 |            |
| <sup>7</sup> OGRID No.<br>215099 |  |                                 | Operator Name<br>REX ENERGY CO. | <sup>9</sup> Elevation<br>3423.0' |            |

Surface Location

| UL or lot no.<br>M | Section<br>20 | Township<br>25S | Range<br>33E | Lot Idn | Feet from the 330 | North/South line<br>SOUTH | Feet from the 730 | Engl/West line<br>WEST | County<br>LEA |
|--------------------|---------------|-----------------|--------------|---------|-------------------|---------------------------|-------------------|------------------------|---------------|
|                    |               |                 |              |         |                   |                           |                   |                        |               |

"Bottom Hole Location If Different From Surface

| UL or lot no.      | Section<br>17 | Township<br>25S | Range<br>33E | Lot Idn       | Feet from the<br>50 | North/South line NORTH | Feet from the<br>1629 | East/West line<br>WEST | County<br>LEA |
|--------------------|---------------|-----------------|--------------|---------------|---------------------|------------------------|-----------------------|------------------------|---------------|
| Dedicated Acre 640 | es u J        | oint or Infili  | 14 Couse     | lidation Code | 15 Order No.        |                        |                       | .•                     |               |