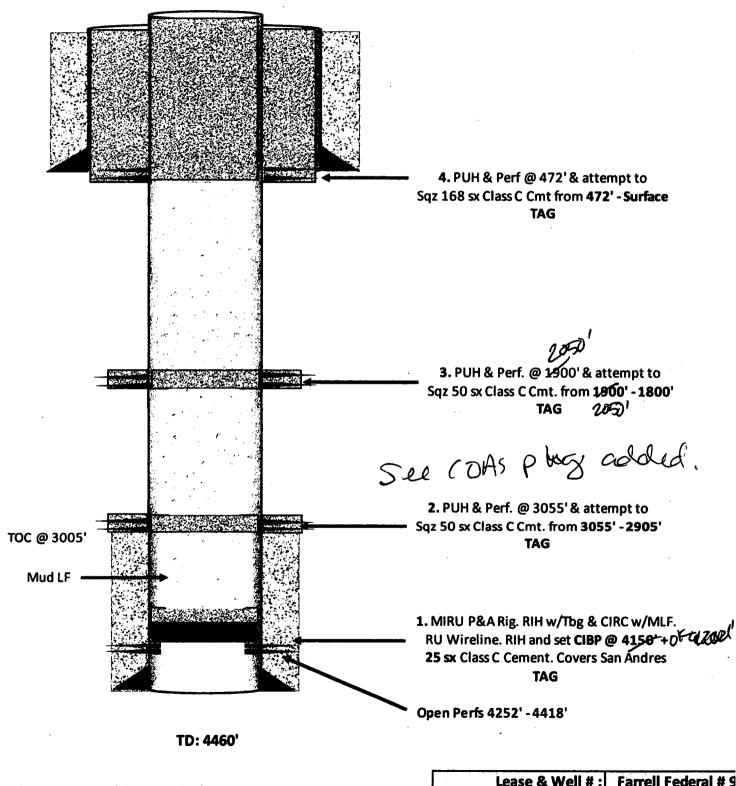

# Proposed Plug & Abandonment Procedure

9 5/8" C inside 12 1/4" H @ 422' w/ 250 sx 4 1/2" C inside 7 7/8" H @ 4460' w/800 sx

| <br>  | County:      | <b>Roosevelt County</b> |
|-------|--------------|-------------------------|
|       | API # :      | 30-041-10441            |
| Lease | e & weii # : | Farrell Federal # 9     |

# Farrell Federal 9 30-041-10441 Ridgeway Arizona Oil Corp September 5, 2019 Conditions of Approval

- 1. Operator shall place CIBP at 4,152' (50'-100' above top most perf) and place 25 sx of Class C cement on top as proposed. <u>WOC and TAG.</u>
- 2. Operator shall perf and squeeze at 3,055' as proposed. Operator shall place a balanced Class C cement plug from 3,055'-2,905' as proposed. WOC and TAG.
- 3. Operator shall perf and squeeze at 2,325'. Operator shall place a balanced Class C cement plug from 2,325'-2,200' to seal the Yates Formation and the bottom of the Salt. <u>WOC and TAG.</u>
- 4. Operator shall perf and squeeze 50 sx of class C cement as proposed at 2,050'. Operator shall place a balanced Class C cement plug from 2,050'-1,800' to seal the top of the Salt. <u>WOC and TAG</u> as proposed.
- 5. Operator shall perf and squeeze at 472'as proposed. Operator shall place a balanced Class C cement plug from 472' to surface to seal the 9-5/8" casing shoe.
- 6. See Attached for general plugging stipulations.