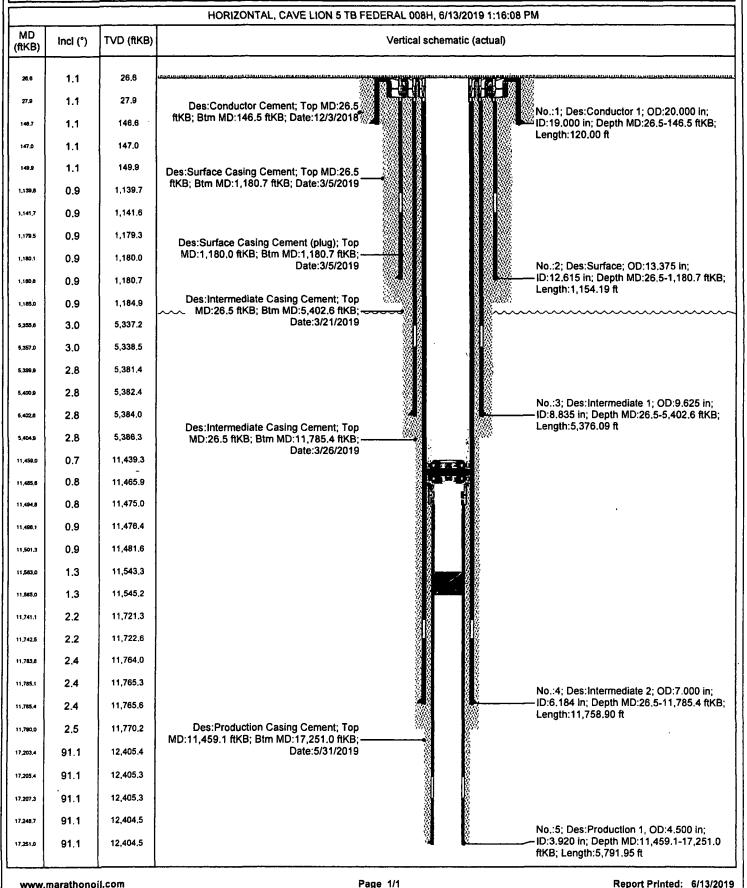

## Wellbore Schematic Well Name: CAVE LION 5 TB FEDERAL 008H

| ı |  |                                  |                           |  |                                    |                               |                              |
|---|--|----------------------------------|---------------------------|--|------------------------------------|-------------------------------|------------------------------|
|   |  | 1444,                            | Field Name<br>HARDIN TANK |  |                                    |                               | North/South Reference<br>FSL |
| I |  | KB-Ground Distance (ft)<br>26,50 | KB-Mud Line Distance (ft) |  | Drilling Rig Spud Date<br>3/4/2019 | Well Original Completion Date | Well First Production Date   |

| CAVE LION 5 TB FEDERAL 8H |            |              |               |                         |  |
|---------------------------|------------|--------------|---------------|-------------------------|--|
| 30-025-45419              |            |              |               |                         |  |
| SPUD                      | TD Reached | Rig Release  | Total Depth   | <b>Ground Elevation</b> |  |
| 3/4/2019                  | 5/29/2019  | 6/3/2019     | 17261 / 12463 | 3262                    |  |
| Casing detail             | Surface    | Intermediate | Production    | Liner                   |  |
| Date                      | 3/5/2019   | 3/21/2019    | 3/26/2019     | 5/30/2019               |  |
| Hole size                 | 17 1/2     | 12 1/4       | 8 3/4         | 6 1/8                   |  |
| Casing size               | 13 3/8     | 9 5/8        | 7             | 4 1/2                   |  |
| Weight                    | 54.5       | 40           | 29            | 13.5                    |  |
| Туре                      | J55        | J55          | P110          | P110                    |  |
| Thread                    | STC        | LTC          | VA Roughneck  | Va Rouchneck            |  |
| Тор                       | 0          | 0            | 0             | 11459                   |  |
| Depth (MD)                | 1181       | 5403         | 11785         | 17251                   |  |
| Amount jnts               | 29         | 121          | 285           | 139                     |  |
| Cement detail             | Surface    | Intermediate | Production    | Liner                   |  |
| Date                      | 3/5/2019   | 3/21/2019    | 3/26/2019     | 5/31/2019               |  |
| Top depth KB              | 0          | 0            | 0             | 11459                   |  |
| Bottom depth KB           | 1181       | 5403         | 11785         | 17251                   |  |
| Lead sks                  | 725        | 1305         | 1125          |                         |  |
| Yield                     | 1.73       | 2.32         | 2.6           | _                       |  |
| Tail sks                  | 345        | 370          | 190           | 605                     |  |
| Yield                     | 1.33       | 1.33         | 1.16          | 1.18                    |  |
| Spacer                    | 30 bbls    | 20 bbls      | 20 bbls       | 20 bbis                 |  |
| Class                     | C          | C            | С             | Н                       |  |
| Circulate to              |            |              |               |                         |  |
| surface (sks)             | 454        | 456          | 307           | 0                       |  |
| Top meas.                 |            |              |               |                         |  |
| method                    | Circulate  | Circulate    | Circulate     | Calcuations             |  |
| TOC                       | 0          | 0            | 0             | 9800                    |  |
| Pressure testing          | Surface    | Intermediate | Production    | Liner                   |  |
| Date                      | 3/18/2019  | 3/21/2019    | 5/21/2019     | 5/31/2019               |  |
| PSI                       | 1520       | 3050         | 6327          | 3000                    |  |
| Time (min)                | 30         | 30           | 30 30         |                         |  |
| Bled off                  | 20         | 70           | 56 0          |                         |  |
| Drop                      | 1%         | 2%           | 1% 0%         |                         |  |
| Good test                 | Yes        | Yes          | Yes           | Yes                     |  |