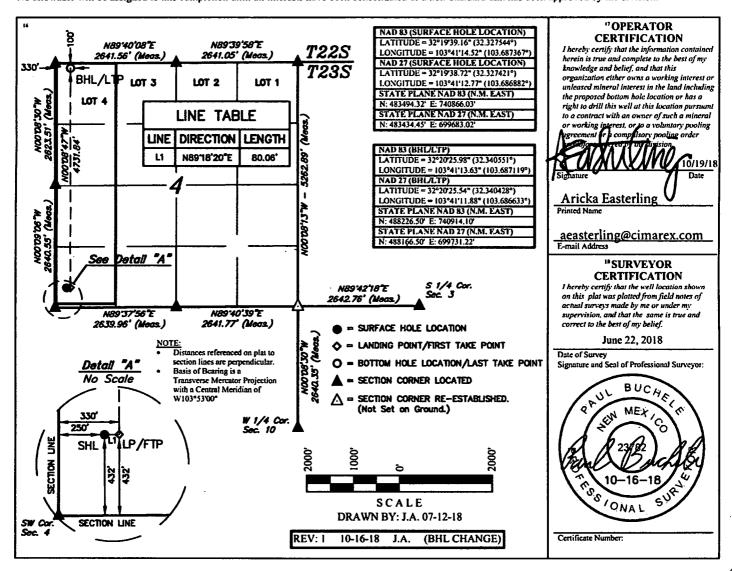

1220 S. St. Francis Dr., Santa Fe, NM 87505 Phone: (505) 476-3460 Fax: (505) 476-3462

Section

4

Township

**23S** 

32Ë

UL or lot no

M

East/West line

WEST

■ AMENDED REPORT

County

LEA

RECEIVED

Feet from the

WELL LOCATION AND ACREAGE DEDICATION PLAT

|                        | WEEE EOCKHON AND ACKBROE BEBICKING               |                            |
|------------------------|--------------------------------------------------|----------------------------|
| 30-025 -46             | 357 97933 WCD25 G-07 923                         | 3 Pool Name<br>32.04D - BS |
| 326/04                 | <sup>5</sup> Property Name<br>RED TANK 4 FEDERAL | • Well Number<br>57H       |
| 'OGRIÐ NJ. (<br>215099 | Operator Name CIMAREX ENERGY CO.                 | * Elevation 3629.6'        |

432 SOUTH 250 "Bottom Hole Location If Different From Surface

North/South line

"Surface Location

| Bottom Hole Decation in Different From Surface |              |                    |                 |                       |         |                      |                                       |                   |                        |               |  |  |  |
|------------------------------------------------|--------------|--------------------|-----------------|-----------------------|---------|----------------------|---------------------------------------|-------------------|------------------------|---------------|--|--|--|
| UL or lot no.<br>4                             | Section<br>4 |                    | Township<br>23S | Range<br>32E          | Lot Idn | Feet from the<br>100 | North/South line<br>NORTH             | Feet from the 330 | Enst/West line<br>WEST | County<br>LEA |  |  |  |
| 12 Dedicated Acres<br>159.48                   |              | 13 Joint or Infill |                 | 14 Consolidation Code |         | 15 Order No.         | · · · · · · · · · · · · · · · · · · · |                   | <b>*</b> +             |               |  |  |  |