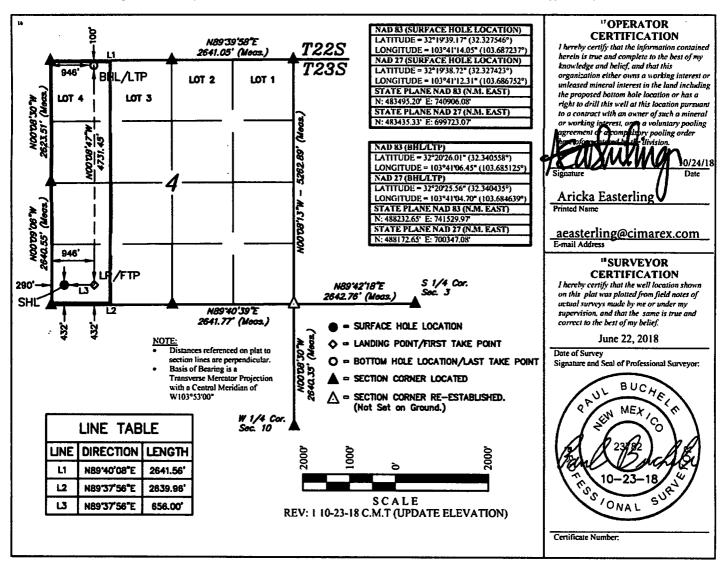

## WELL LOCATION AND ACREAGE DEDICATION PLAT

|   | 30-025 ~467                      | 99 97933 WC-026. 6-07 9232041    | ): B5                  |
|---|----------------------------------|----------------------------------|------------------------|
|   | Property Code<br>326104          | Property Name RED TANK 4 FEDERAL | • Well Number<br>59H   |
| I | <sup>7</sup> OGRID No.<br>215099 | Operator Name CIMAREX ENERGY CO. | * Elevation<br>3630.4' |

## "Surface Location

| ſ | UL or lot no.<br>M | Section<br>4 | Township<br>23S | Range<br>32E | Lot Idn | Feet from the 432 | North/South line<br>SOUTH | Feet from the<br>290 | Enst/West line<br>WEST | County<br>LEA |
|---|--------------------|--------------|-----------------|--------------|---------|-------------------|---------------------------|----------------------|------------------------|---------------|
| - |                    |              |                 |              |         |                   | CD:00 - D                 | <u> </u>             |                        |               |

## "Bottom Hole Location If Different From Surface

| UL or lot no.              | Section | Township          | Range | Lot Idn               | Feet from the | North/South line | Feet from the | East/West line | County |
|----------------------------|---------|-------------------|-------|-----------------------|---------------|------------------|---------------|----------------|--------|
| 4                          | 4       | 23S               | 32E   |                       | 100           | NORTH            | 946           | WEST           | LEA    |
| 12 Dedicated Act<br>159.48 |         | O Joint or Infill |       | 14 Consolidation Code |               |                  |               |                |        |