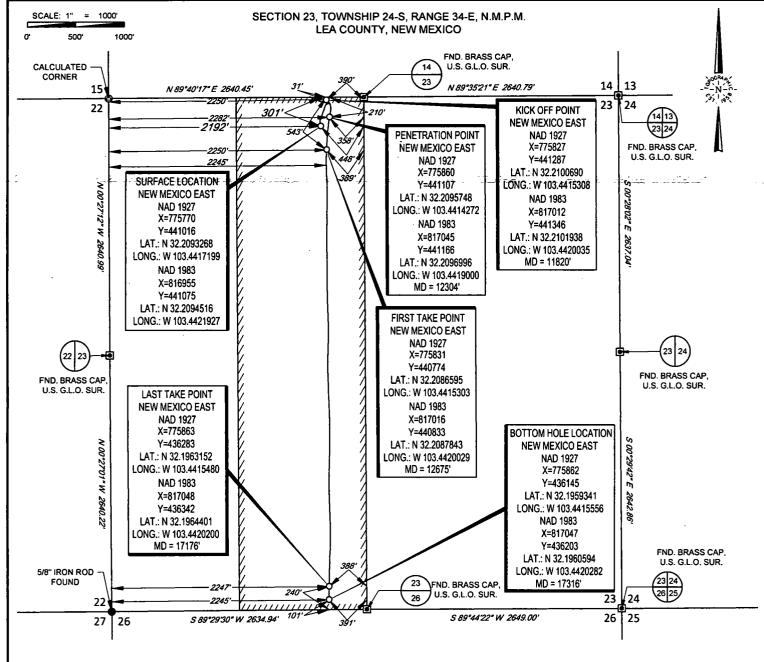

WELL LOCATION AND ACREAGE DEDICATION GEAT

Pool Code 2220 Energy, Minerals & Natural Resources

FORM C-102 Revised August 1, 2011 Submit one copy to appropriate **District Office** 

AMENDED REPORT

LEA

| 30-025-45441           |         |                            | 2220 ANTELOPE RIDGE |            |                          |                   |               | -      | :WOLECAMP                |        |  |
|------------------------|---------|----------------------------|---------------------|------------|--------------------------|-------------------|---------------|--------|--------------------------|--------|--|
| <u> </u>               |         | 441                        |                     | 2220       |                          |                   | NIELOPE KID   | GE,VVC |                          |        |  |
| *Property Code         |         | <sup>5</sup> Property Name |                     |            |                          |                   |               |        | <sup>6</sup> Well Number |        |  |
| 322998                 |         | BRAD LUMMIS COM            |                     |            |                          |                   |               |        | 212H                     |        |  |
| <sup>7</sup> OGRID No. |         | <sup>8</sup> Operator Name |                     |            |                          |                   |               |        | <sup>9</sup> Elevation   |        |  |
| 228937                 |         | MATADOR PRODUCTION COMPANY |                     |            |                          |                   |               |        | 3477'                    |        |  |
|                        | •       |                            |                     |            | <sup>10</sup> Surface Lo | cation            |               |        |                          |        |  |
| UL or lot no.          | Section | Township                   | Range               | Lot Idn    | Feet from the            | North/South line  | Feet from the | East   | /West line               | County |  |
| С                      | 23      | 24-S                       | 34-E                | -          | 301'                     | NORTH             | 2192'         | WEST   |                          | LEA    |  |
|                        | •       |                            | <sup>11</sup> B     | ottom Hole | e Location If D          | ifferent From Sur | face          |        | •                        |        |  |
| UL or lot no.          | Section | Township                   | Range               | Lot Idn    | Feet from the            | North/South line  | Feet from the | Eas    | t/West line              | County |  |

SOUTH

2245

WEST

No allowable will be assigned to this completion until all interests have been consolidated or a non-standard unit has been approved by the division.

101'

Order No

**BRAD LUMMIS COM 212H** LEASE NAME & WELL NO .: \_ SECTION 23 TWP 24-S RGE 34-E SURVEY N.M.P.M. ELEVATION \_\_3477' LEA NM COUNTY\_ \_\_\_ STATE. 301' FNL & 2192' FWL DESCRIPTION.

TIES:
ORIGINAL DOCUMENT SIZE: 8.5" X 11"
ALL BEARINGS, DISTANCES, AND COORDINATE VALUES CONTAINED HEREIN ARE GRID BASED UPON THE NEW MEXICO COORDINATE
SYSTEM OF 1983, EAST ZONE, U.S. SURVEY FEET.
CERTIFICATION IS MADE ONLY TO THE LOCATION OF THIS EASEMENT, IN RELATION TO THE EVIDENCE FOUND DURING A FIELD SURVEY,
MADE ON THE GROUND, UNDER MY SUPERVISION, AND USING DOCUMENTATION PROVIDED BY MATADOR PRODUCTION COMPANY. ONLY
UTILITIES/EASEMENTS THAT WERE VISIBLE ON THE DATE OF THIS SURVEY, WITHIN/ADJOINING THIS EASEMENT, HAVE BEEN LOCATED AS
SHOWN HEREON OF WHICH I HAVE KNOWLEDGE. THIS CERTIFICATION IS LIMITED TO THOSE PERSONS OR ENTITIES SHOWN ON THE
FACE OF THIS PLAT AND IS NON-TRANSFERABLE, AND MADE FOR THIS TRANSACTION ONLY.