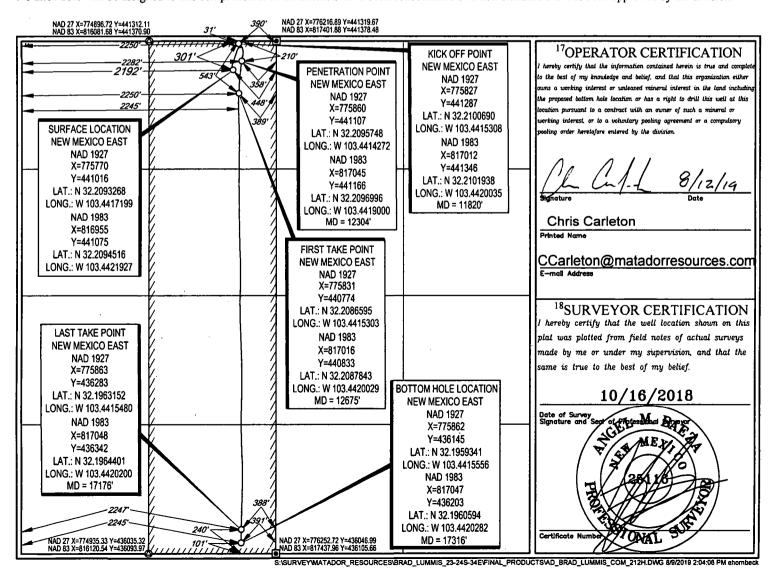

WELL LOCATION AND ACREAGE DEDICATION GEAT

Pool Code 2220 Energy, Minerals & Natural Resources

FORM C-102 Revised August 1, 2011 Submit one copy to appropriate **District Office** 

AMENDED REPORT

LEA

| 30-025-45441           |         |                            | 2220 ANTELOPE RIDGE |            |                          |                   |               | -      | :WOLECAMP                |        |  |
|------------------------|---------|----------------------------|---------------------|------------|--------------------------|-------------------|---------------|--------|--------------------------|--------|--|
| <u> </u>               |         | 441                        |                     | 2220       |                          |                   | NIELOPE KID   | GE,VVC |                          |        |  |
| *Property Code         |         | <sup>5</sup> Property Name |                     |            |                          |                   |               |        | <sup>6</sup> Well Number |        |  |
| 322998                 |         | BRAD LUMMIS COM            |                     |            |                          |                   |               |        | 212H                     |        |  |
| <sup>7</sup> OGRID No. |         | <sup>8</sup> Operator Name |                     |            |                          |                   |               |        | <sup>9</sup> Elevation   |        |  |
| 228937                 |         | MATADOR PRODUCTION COMPANY |                     |            |                          |                   |               |        | 3477'                    |        |  |
|                        | •       |                            |                     |            | <sup>10</sup> Surface Lo | cation            |               |        |                          |        |  |
| UL or lot no.          | Section | Township                   | Range               | Lot Idn    | Feet from the            | North/South line  | Feet from the | East   | /West line               | County |  |
| С                      | 23      | 24-S                       | 34-E                | -          | 301'                     | NORTH             | 2192'         | WEST   |                          | LEA    |  |
|                        | •       |                            | <sup>11</sup> B     | ottom Hole | e Location If D          | ifferent From Sur | face          |        | •                        |        |  |
| UL or lot no.          | Section | Township                   | Range               | Lot Idn    | Feet from the            | North/South line  | Feet from the | Eas    | t/West line              | County |  |

SOUTH

2245

WEST

No allowable will be assigned to this completion until all interests have been consolidated or a non-standard unit has been approved by the division.

101'

Order No

**BRAD LUMMIS COM 212H** LEASE NAME & WELL NO .: \_ SECTION 23 TWP 24-S RGE 34-E SURVEY N.M.P.M. ELEVATION \_\_3477' LEA NM COUNTY\_ \_\_\_ STATE. 301' FNL & 2192' FWL DESCRIPTION.