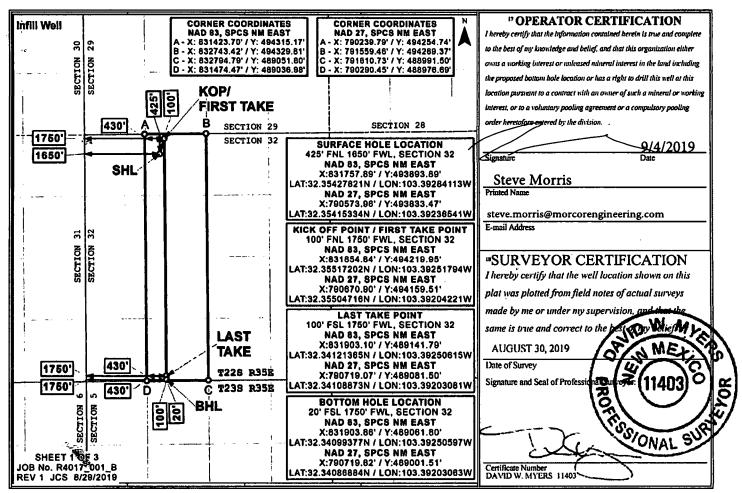

## State of New MexiHOBBS OCD

SOUTH

1750

WEST

Energy, Minerals & Natural Resources Department
OIL CONSERVATION DIVISED 5 2019

1220 South St. Francis Dr.
Santa Fe, NM 87505 RECEIVED

Form C-102 Revised August 1, 2011 Submit one copy to appropriate District Office

☐ AMENDED REPORT

LEA

WELL LOCATION AND, ACREAGE DEDICATION PLAT

| <sup>1</sup> API Number<br>30-025-45303 |         |                                          |        | <sup>1</sup> Pool Code<br>24/25/8 | 52766                   | PEATHERSTONE; BONE SPRING |               |      |                                |        |  |
|-----------------------------------------|---------|------------------------------------------|--------|-----------------------------------|-------------------------|---------------------------|---------------|------|--------------------------------|--------|--|
| Property Code 39019                     |         | Property Name ROCK LAKE; LENNOX 32 STATE |        |                                   |                         |                           |               |      | <sup>6</sup> Well Number<br>3H |        |  |
| <sup>7</sup> ogrid №.<br>249099         |         | Operator Name CAZA OPERATING LLC         |        |                                   |                         |                           |               |      | 'Elevation<br>3535'            |        |  |
|                                         |         |                                          |        | ·                                 | <sup>10</sup> Surface L | ocation                   |               |      |                                |        |  |
| UL or lot no.                           | Section | Township                                 | Range  | Lot Idn                           | Feet from the           | North/South line          | Feet from the | East | West line                      | County |  |
| C                                       | 32      | 22S                                      | 35E    |                                   | 425                     | NORTH                     | 1650          | WEST |                                | LEA    |  |
|                                         |         |                                          | " Bott | om Hole                           | Location If             | Different From            | Surface       |      |                                |        |  |
| UL or lot no.                           | Section | Township                                 | Range  | Lot Idn                           | Feet from the           | North/South line          | Feet from the | East | /West line                     | County |  |

No allowable will be assigned to this completion until all interests have been consolidated or a non-standard unit has been approved by the division.

20

Order No.

Distances/areas relative to NAD 83 Combined Scale Factor: 0.99983935 Convergence: 00°30'07.11000"