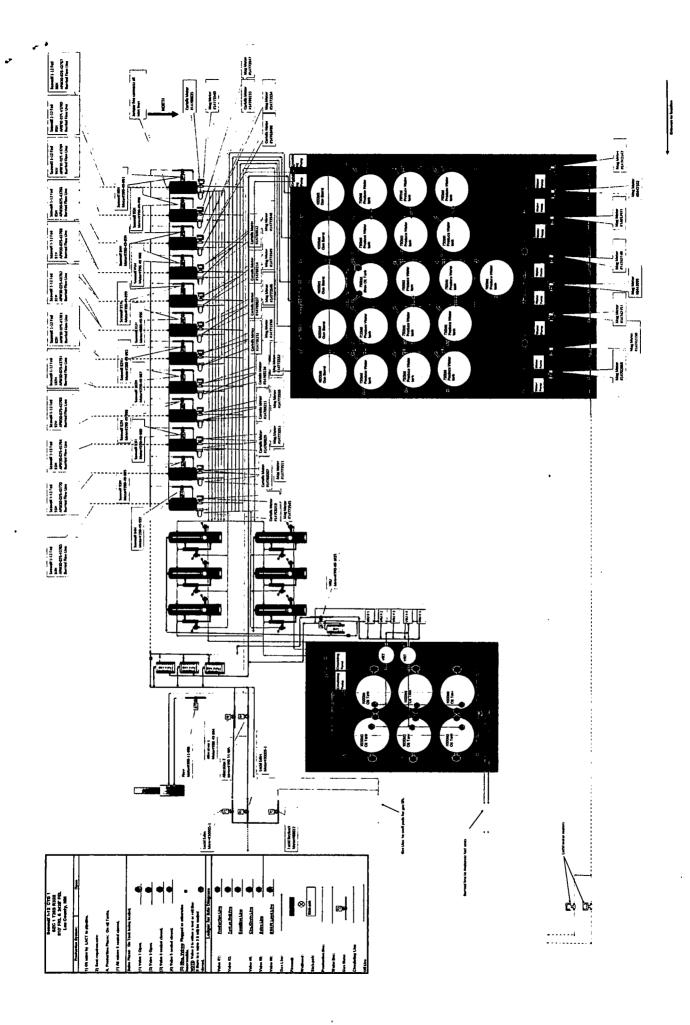

| SUNDRY                                                                                                                                     | 6. If Indian, Allottee or Tribe Name                                                  |                                                    |                                   |                    |                                                                        |                                         |
|--------------------------------------------------------------------------------------------------------------------------------------------|---------------------------------------------------------------------------------------|----------------------------------------------------|-----------------------------------|--------------------|------------------------------------------------------------------------|-----------------------------------------|
| Do not use the abandoned we                                                                                                                |                                                                                       |                                                    |                                   |                    |                                                                        |                                         |
| SUBMIT IN                                                                                                                                  | 7. If Unit or CA/Agreement, Name and/or No.                                           |                                                    |                                   |                    |                                                                        |                                         |
| Type of Well     Gas Well □ Ott                                                                                                            | her                                                                                   |                                                    | AUG 212                           | 2019               | 8. Well Name and No.<br>SEAWOLF 1-12 F                                 | ED 92H                                  |
| 2. Name of Operator DEVON ENERGY PRODUCT                                                                                                   | RECEIV                                                                                | /ED                                                | 9. API Well No.<br>30-025-43769-0 | 00-S1              |                                                                        |                                         |
| 3a. Address<br>333 WEST SHERIDAN AVEN<br>OKLAHOMA CITY, OK 7310                                                                            | 3b. Phone No. (in                                                                     | 3b. Phone No. (include area code) Ph: 575-748-1829 |                                   |                    | 10. Field and Pool or Exploratory Area<br>WC025G08S203506D-BONE SPRING |                                         |
| 4. Location of Well (Footage, Sec., T                                                                                                      |                                                                                       | <u> </u>                                           |                                   |                    | 11. County or Parish,                                                  | State                                   |
| Sec 1 T26S R33E NWNW 200<br>32.079185 N Lat, 103.533142                                                                                    | 0FNL 450FWL                                                                           |                                                    |                                   |                    | LEA COUNTY, NM                                                         |                                         |
| 12. CHECK THE AI                                                                                                                           | PPROPRIATE BOX(ES)                                                                    | TO INDICATE                                        | NATURE O                          | F NOTICE,          | REPORT, OR OTI                                                         | IER DATA                                |
| TYPE OF SUBMISSION                                                                                                                         | TYPE OF SUBMISSION TYPE OF ACTION                                                     |                                                    |                                   |                    |                                                                        |                                         |
| □ Notice of Intent                                                                                                                         | ☐ Acidize                                                                             | ☐ Acidize ☐ Deepen                                 |                                   | ☐ Product          | ion (Start/Resume)                                                     | ■ Water Shut-Off                        |
| □ Notice of Intent                                                                                                                         | ☐ Alter Casing                                                                        | ☐ Hydrau                                           | lic Fracturing                    | ☐ Reclam           | ation                                                                  | ■ Well Integrity                        |
| Subsequent Report                                                                                                                          | ubsequent Report                                                                      |                                                    | onstruction                       | ☐ Recomplete       |                                                                        | Other                                   |
| ☐ Final Abandonment Notice                                                                                                                 | ☐ Change Plans                                                                        | Plug ar                                            | d Abandon                         | ☐ Tempor           | arily Abandon                                                          | Site Facility Diagra<br>m/Security Plan |
|                                                                                                                                            | ☐ Plug Back ☐ Wa                                                                      |                                                    |                                   | Disposal           |                                                                        |                                         |
| testing has been completed. Final Al determined that the site is ready for f Production method change fro Attached is the gas lift diagran | inal inspection.  Om flowing to gas lift.  In and updated CTB site of                 | uirements, inclu                                   | ·                                 | AU  WEAU OF CARLS: | ORD                                                                    |                                         |
| 14. I hereby certify that the foregoing is                                                                                                 | s true and correct. Electronic Submission # For DEVON ENER( nmitted to AFMSS for proc | GY PRODUCTION                                      | COMPAN, se                        | ent to the Hob     | bs                                                                     |                                         |
| Name (Printed/Typed) SHEILA F                                                                                                              | T                                                                                     | itle FIELD                                         | ADMIN SUP                         | PORT               |                                                                        |                                         |
| Signature (Electronic S                                                                                                                    | Submission)                                                                           | D                                                  | ate 08/01/2                       | 2019               |                                                                        |                                         |
|                                                                                                                                            | THIS SPACE FO                                                                         | OR FEDERAL                                         | OR STATE                          | OFFICE U           | SE                                                                     | <del></del>                             |
| Approved By                                                                                                                                |                                                                                       |                                                    | îtle                              |                    |                                                                        | Date                                    |
| onditions of approval, if any, are attache                                                                                                 | d. Approval of this notice doe                                                        | +                                                  |                                   |                    | ·····                                                                  |                                         |
| rtify that the applicant holds legal or equich would entitle the applicant to condu                                                        | uitable title to those rights in th                                                   | e subject lease                                    | Office                            |                    |                                                                        |                                         |