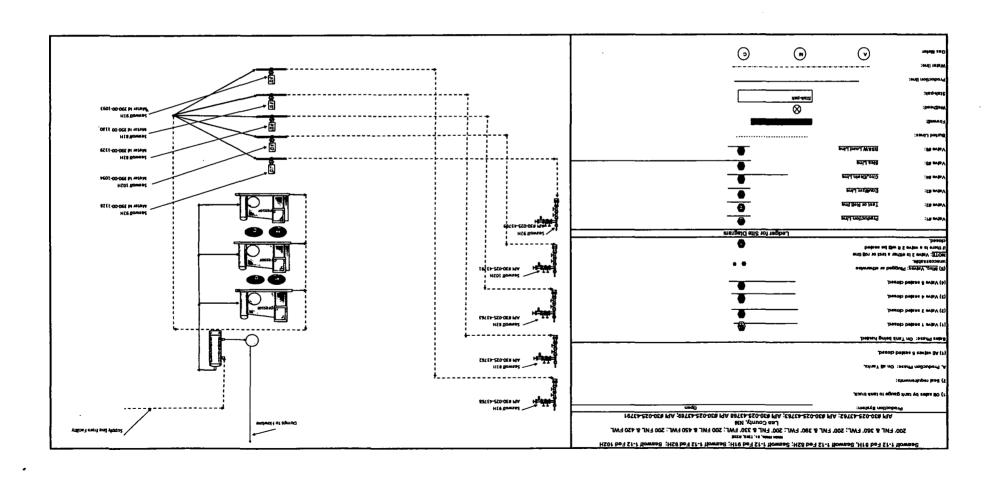

| SUNDRY N                                                                                                                                                                                                      | NMNM114988                                                                                                                                                                                                                                                                                                                                                                                                                                                                                                                                                                                                                                                                                                                                                                                                                                                                                          |                                                             |                  |                                               |                                         |  |  |  |
|---------------------------------------------------------------------------------------------------------------------------------------------------------------------------------------------------------------|-----------------------------------------------------------------------------------------------------------------------------------------------------------------------------------------------------------------------------------------------------------------------------------------------------------------------------------------------------------------------------------------------------------------------------------------------------------------------------------------------------------------------------------------------------------------------------------------------------------------------------------------------------------------------------------------------------------------------------------------------------------------------------------------------------------------------------------------------------------------------------------------------------|-------------------------------------------------------------|------------------|-----------------------------------------------|-----------------------------------------|--|--|--|
| abandoned well                                                                                                                                                                                                | . Use form 3160-3 (API                                                                                                                                                                                                                                                                                                                                                                                                                                                                                                                                                                                                                                                                                                                                                                                                                                                                              | RTS ON WELLS<br>drill or to re-enter an<br>D) for such prop | s oc             | 6. If Indian, Allottee or                     | Tribe Name                              |  |  |  |
| SUBMIT IN TRIPLICATE - Other instructions on page 2  AUG 2 1 2019  7. If Unit or CA/Agreement, Name and/or No.                                                                                                |                                                                                                                                                                                                                                                                                                                                                                                                                                                                                                                                                                                                                                                                                                                                                                                                                                                                                                     |                                                             |                  |                                               |                                         |  |  |  |
| 1. Type of Well                                                                                                                                                                                               | •                                                                                                                                                                                                                                                                                                                                                                                                                                                                                                                                                                                                                                                                                                                                                                                                                                                                                                   |                                                             | 0,0              | 8. Well Name and No.<br>SEAWOLF 1-12 FED 102H |                                         |  |  |  |
| Oil Well Gas Well Oth                                                                                                                                                                                         |                                                                                                                                                                                                                                                                                                                                                                                                                                                                                                                                                                                                                                                                                                                                                                                                                                                                                                     | SHEILA FISHER RECE                                          | WED              |                                               |                                         |  |  |  |
| Name of Operator     DEVON ENERGY PRODUCTI                                                                                                                                                                    | 14                                                                                                                                                                                                                                                                                                                                                                                                                                                                                                                                                                                                                                                                                                                                                                                                                                                                                                  | 9. API Well No.<br>30-025-43791-00-S1                       |                  |                                               |                                         |  |  |  |
| 3a. Address 333 WEST SHERIDAN AVENUE OKLAHOMA CITY, OK 73102  3b. Phone No. (include area code) Ph: 575-748-1829  10. Field and Pool or Exploratory Area WC025G09S253336D-UPPER \                             |                                                                                                                                                                                                                                                                                                                                                                                                                                                                                                                                                                                                                                                                                                                                                                                                                                                                                                     |                                                             |                  |                                               |                                         |  |  |  |
| 4. Location of Well (Footage, Sec., T.,                                                                                                                                                                       | R., M., or Survey Description                                                                                                                                                                                                                                                                                                                                                                                                                                                                                                                                                                                                                                                                                                                                                                                                                                                                       | )                                                           |                  | 11. County or Parish, S                       | State                                   |  |  |  |
| Sec 1 T26S R33E NWNW 200FNL 420FWL LEA COUNTY, NM 32.079185 N Lat, 103.533234 W Lon                                                                                                                           |                                                                                                                                                                                                                                                                                                                                                                                                                                                                                                                                                                                                                                                                                                                                                                                                                                                                                                     |                                                             |                  |                                               | NM                                      |  |  |  |
| 12. CHECK THE APPROPRIATE BOX(ES) TO INDICATE NATURE OF NOTICE, REPORT, OR OTHER DATA                                                                                                                         |                                                                                                                                                                                                                                                                                                                                                                                                                                                                                                                                                                                                                                                                                                                                                                                                                                                                                                     |                                                             |                  |                                               |                                         |  |  |  |
| TYPE OF SUBMISSION                                                                                                                                                                                            | YPE OF SUBMISSION TYPE OF ACTION                                                                                                                                                                                                                                                                                                                                                                                                                                                                                                                                                                                                                                                                                                                                                                                                                                                                    |                                                             |                  |                                               |                                         |  |  |  |
| ☐ Notice of Intent                                                                                                                                                                                            | □ Acidize                                                                                                                                                                                                                                                                                                                                                                                                                                                                                                                                                                                                                                                                                                                                                                                                                                                                                           |                                                             |                  | ion (Start/Resume)                            | ■ Water Shut-Off                        |  |  |  |
| Notice of Intent                                                                                                                                                                                              | □ Alter Casing                                                                                                                                                                                                                                                                                                                                                                                                                                                                                                                                                                                                                                                                                                                                                                                                                                                                                      | ☐ Hydraulic Fracturing                                      | ☐ Reclama        | ation                                         | ■ Well Integrity                        |  |  |  |
| Subsequent Report     ■                                                                                                                                                                                       | Casing Repair                                                                                                                                                                                                                                                                                                                                                                                                                                                                                                                                                                                                                                                                                                                                                                                                                                                                                       | ■ New Construction                                          | ☐ Recomplete     |                                               | Other                                   |  |  |  |
| ☐ Final Abandonment Notice                                                                                                                                                                                    | ☐ Change Plans                                                                                                                                                                                                                                                                                                                                                                                                                                                                                                                                                                                                                                                                                                                                                                                                                                                                                      | Plug and Abandon                                            |                  |                                               | Site Facility Diagra<br>m/Security Plan |  |  |  |
|                                                                                                                                                                                                               | ☐ Convert to Injection                                                                                                                                                                                                                                                                                                                                                                                                                                                                                                                                                                                                                                                                                                                                                                                                                                                                              | ☐ Plug Back                                                 | ☐ Water Disposal |                                               |                                         |  |  |  |
| If the proposal is to deepen directiona<br>Attach the Bond under which the work<br>following completion of the involved<br>testing has been completed. Final Ab-<br>determined that the site is ready for fin | escribe Proposed or Completed Operation: Clearly state all pertinent details, including estimated starting date of any proposed work and approximate duration thereof, the proposal is to deepen directionally or recomplete horizontally, give subsurface locations and measured and true vertical depths of all pertinent markers and zones, tach the Bond under which the work will be performed or provide the Bond No. on file with BLM/BIA. Required subsequent reports must be filed within 30 days llowing completion of the involved operations. If the operation results in a multiple completion or recompletion in a new interval, a Form 3160-4 must be filed once ting has been completed. Final Abandonment Notices must be filed only after all requirements, including reclamation, have been completed and the operator has termined that the site is ready for final inspection. |                                                             |                  |                                               |                                         |  |  |  |
| Production method change from                                                                                                                                                                                 | m flowing to gas lift.                                                                                                                                                                                                                                                                                                                                                                                                                                                                                                                                                                                                                                                                                                                                                                                                                                                                              |                                                             |                  |                                               |                                         |  |  |  |
| Attached is the gas lift diagram and updated CTB site diagram.  ACCEPTED FOR RECORD                                                                                                                           |                                                                                                                                                                                                                                                                                                                                                                                                                                                                                                                                                                                                                                                                                                                                                                                                                                                                                                     |                                                             |                  |                                               |                                         |  |  |  |