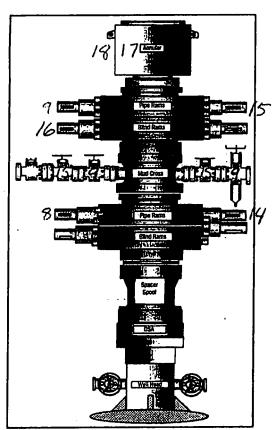

## B.O.P. Ram-Block & Iron Rentals, Inc.

| Company M        | newbo    | wrne 23  | Lease P/ | ADUCA 7/6 | W1GB FED#2H             |
|------------------|----------|----------|----------|-----------|-------------------------|
|                  |          | 19       |          | Phone #   |                         |
|                  | Low Te   | •        |          | ligh Test | Remarks                 |
| Test<br>Sequence | PSI      | Duration | PSI      | Duration  |                         |
| #1               | 250      | 10min    | 10,000   | 10 min    | Istoutside Setoniky     |
| #2               | <b>W</b> | 1 7      | - T      | 1         | 2nd of boundaries       |
| #3               |          |          |          |           | Belinsidoset comer.     |
| #4               |          |          |          |           | manual IRCID            |
| #5               |          |          | 10.000   |           | Hudralic I-Bor          |
| #6               |          |          | 5.000    |           | FUMUS                   |
| #7               |          |          | 5,000    |           | 4 thousand were         |
| #8               |          |          | KACKE)   |           | The leave was           |
| #9               |          | ′        | <b>7</b> |           | There was no seen story |
| #10              |          |          |          |           | 41534 TIW 16/1          |
| #11              |          |          |          |           | 4/3IT Duringle          |
| #12              |          |          |          |           | XT34 FIW WILVE          |
| #13              |          |          |          |           | XTR41)milyalko          |
| #14              |          | . 1      |          |           | 5" 100 1000 1000        |
| #15              |          |          | Je       |           | Properties Sugar        |
| #16              | - 1      |          | 10.000   |           | Blund Lewis             |
| #17              |          | I V      | 5,000    | Ji.       | S"pope Annulas          |
| #18              | 230      | 10inin   | 5.000    | Longia    | 4 11 100 Amules         |
| #19              |          |          | ,        |           | <del></del>             |
| #20              |          |          |          |           |                         |

| BOP Size and Working Pressure    | 135/4 1UK        |
|----------------------------------|------------------|
| Manifold Size & Working Pressure | 10,000           |
| Velihead Size and Type           | 13 5/ spect head |
| Orllipipe Connection             | XT39'            |
| est Medium                       | water            |
| Init Operator                    | Oxais            |
| Charts Received by               |                  |
| Company Representative           | Mooy Hih         |