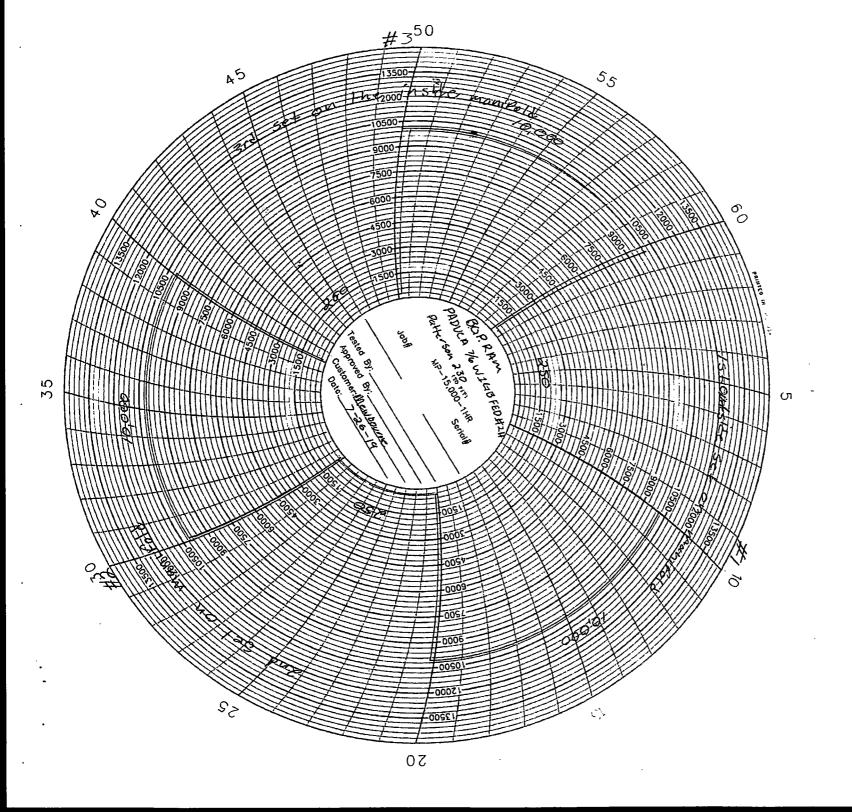

## B.O.P. Ram-Block & Iron Rentals, Inc.

| Company M        | newbo    | wrne 23  | Lease P/ | ADUCA 7/6 | W1GB FED#2H             |
|------------------|----------|----------|----------|-----------|-------------------------|
|                  |          | 19       |          | Phone #   |                         |
|                  | Low Te   | •        |          | ligh Test | Remarks                 |
| Test<br>Sequence | PSI      | Duration | PSI      | Duration  |                         |
| #1               | 250      | 10min    | 10,000   | 10 min    | Istoutside Setoniky     |
| #2               | <b>W</b> | 1 7      | - T      | 1         | 2nd of boundaries       |
| #3               |          |          |          |           | Belinsidoset comer.     |
| #4               |          |          |          |           | manual IRCID            |
| #5               |          |          | 10.000   |           | Hudralic I-Bor          |
| #6               |          |          | 5.000    |           | FUMUS                   |
| #7               |          |          | 5,000    |           | 4 thousand were         |
| #8               |          |          | KACKE)   |           | The leave was           |
| #9               |          | ′        | <b>7</b> |           | There was no seen story |
| #10              |          |          |          |           | 41534 TIW 16/1          |
| #11              |          |          |          |           | 4/3IT Duringle          |
| #12              |          |          |          |           | XT34 FIW WILVE          |
| #13              |          |          |          |           | XTR41)milyalko          |
| #14              |          | . 1      |          |           | 5" 100 1000 1000        |
| #15              |          |          | Je       |           | Properties Sugar        |
| #16              | - 1      |          | 10.000   |           | Blund Lewis             |
| #17              |          | I V      | 5,000    | Ji.       | S"pope Annulas          |
| #18              | 230      | 10inin   | 5.000    | Longia    | 4 11 100 Amules         |
| #19              |          |          | ,        |           | <del></del>             |
| #20              |          |          |          |           |                         |

| BOP Size and Working Pressure    | 135/4 1UK        |
|----------------------------------|------------------|
| Manifold Size & Working Pressure | 10,000           |
| Velihead Size and Type           | 13 5/ spect head |
| Orllipipe Connection             | XT39'            |
| est Medium                       | water            |
| Init Operator                    | Oxais            |
| Charts Received by               |                  |
| Company Representative           | Mooy Hih         |

Invoice #: <u>WT6887</u>