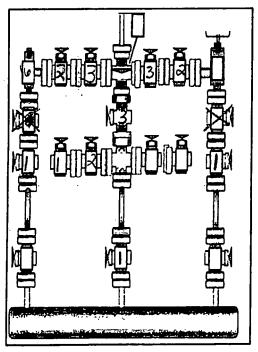

## B.O.P. Ram-Block & Iron Rentals, Inc.

| Company M        | newbo    | wrne 23  | Lease P/ | ADUCA 7/6 | W1GB FED#2H             |
|------------------|----------|----------|----------|-----------|-------------------------|
|                  |          | 19       |          | Phone #   |                         |
|                  | Low Te   | •        |          | ligh Test | Remarks                 |
| Test<br>Sequence | PSI      | Duration | PSI      | Duration  |                         |
| #1               | 250      | 10min    | 10,000   | 10 min    | Istoutside Setoniky     |
| #2               | <b>W</b> | 1 7      | - T      | 1         | 2nd of boundaries       |
| #3               |          |          |          |           | Belinsidoset comer.     |
| #4               |          |          |          |           | manual IRCID            |
| #5               |          |          | 10.000   |           | Hudralic I-Bor          |
| #6               |          |          | 5.000    |           | FUMUS                   |
| #7               |          |          | 5,000    |           | 4 thousand were         |
| #8               |          |          | KACKE)   |           | The leave was           |
| #9               |          | ′        | <b>7</b> |           | There was no seen story |
| #10              |          |          |          |           | 41534 TIW 16/1          |
| #11              |          |          |          |           | 4/3IT Duringle          |
| #12              |          |          |          |           | XT34 FIW WILVE          |
| #13              |          |          |          |           | XTR41)milyalko          |
| #14              |          | . 1      |          |           | 5" 100 1000 1000        |
| #15              |          |          | Je       |           | Properties Sugar        |
| #16              | - 1      |          | 10.000   |           | Blund Lewis             |
| #17              |          | I V      | 5,000    | Ji.       | S"pope Annulas          |
| #18              | 230      | 10inin   | 5.000    | Longia    | 4 11 100 Amules         |
| #19              |          |          | ,        |           | <del></del>             |
| #20              |          |          |          |           |                         |

| BOP Size and Working Pressure    | 135/4 1UK        |
|----------------------------------|------------------|
| Manifold Size & Working Pressure | 10,000           |
| Velihead Size and Type           | 13 5/ spect head |
| Orllipipe Connection             | XT39'            |
| est Medium                       | water            |
| Init Operator                    | Oxais            |
| Charts Received by               |                  |
| Company Representative           | Mooy Hih         |