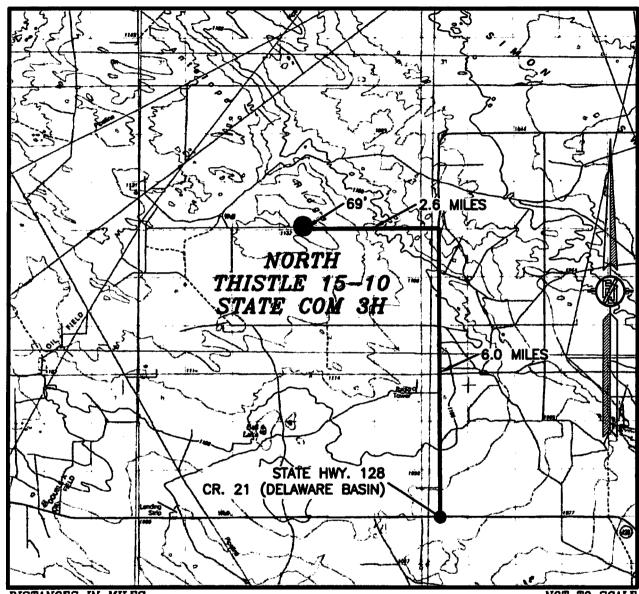

SCALE 1" = 120'
DIRECTIONS TO LOCATION
FROM STATE HIGHWAY 128 AND CR 21 (DELAWARE BASIN) GO NORTH
ON CR 21 8.0 MILES, TURN LEFT ON CALICHE ROAD AND GO WEST
2.6 MILES TO A PROPOSED ROAD SURVEY AND FOLLOW FLAGS NORTH
69' TO THE SOUTHEAST PAD CORNER FOR THIS LOCATION.

## SECTION 15, TOWNSHIP 23 SOUTH, RANGE 33 EAST, N.M.P.M. LEA COUNTY, STATE OF NEW MEXICO VICINITY MAP

DISTANCES IN MILES

NOT TO SCALE

DIRECTIONS TO LOCATION
FROM STATE HIGHWAY 128 AND CR 21 (DELAWARE
BASIN) GO NORTH ON CR 21 6.0 MILES, TURN LEFT
ON CALICHE ROAD AND GO WEST 2.6 MILES TO A
PROPOSED ROAD SURVEY AND FOLLOW FLAGS NORTH
69' TO THE SOUTHEAST PAD CORNER FOR THIS
LOCATION.