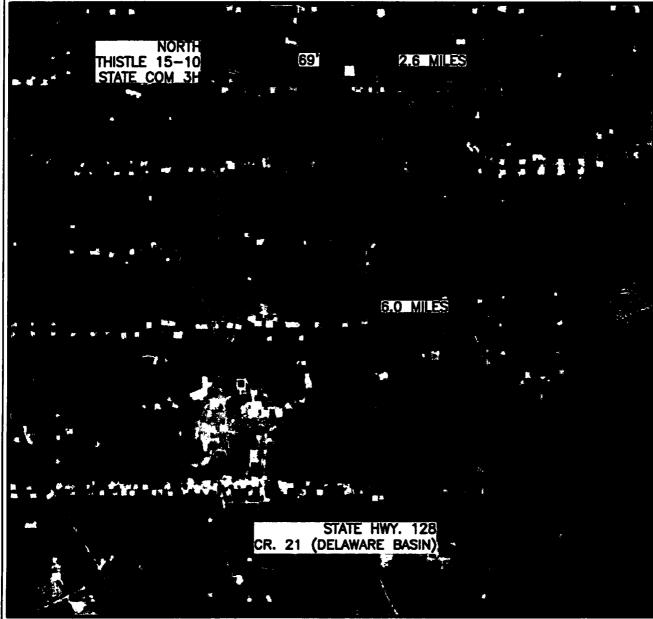

## SECTION 15, TOWNSHIP 23 SOUTH, RANGE 33 EAST, N.M.P.M. LEA COUNTY, STATE OF NEW MEXICO VICINITY MAP

DISTANCES IN MILES

NOT TO SCALE

DIRECTIONS TO LOCATION
FROM STATE HIGHWAY 128 AND CR 21 (DELAWARE
BASIN) GO NORTH ON CR 21 6.0 MILES, TURN LEFT
ON CALICHE ROAD AND GO WEST 2.6 MILES TO A
PROPOSED ROAD SURVEY AND FOLLOW FLAGS NORTH
69' TO THE SOUTHEAST PAD CORNER FOR THIS
LOCATION.

DEVON ENERGY PRODUCTION COMPANY, L.P.

NORTH THISTLE 15-10 STATE COM 3H

LOCATED 475 FT. FROM THE SOUTH LINE

AND 2615 FT. FROM THE WEST LINE OF

SECTION 15, TOWNSHIP 23 SOUTH,

RANGE 33 EAST, N.M.P.M.

LEA COUNTY, STATE OF NEW MEXICO