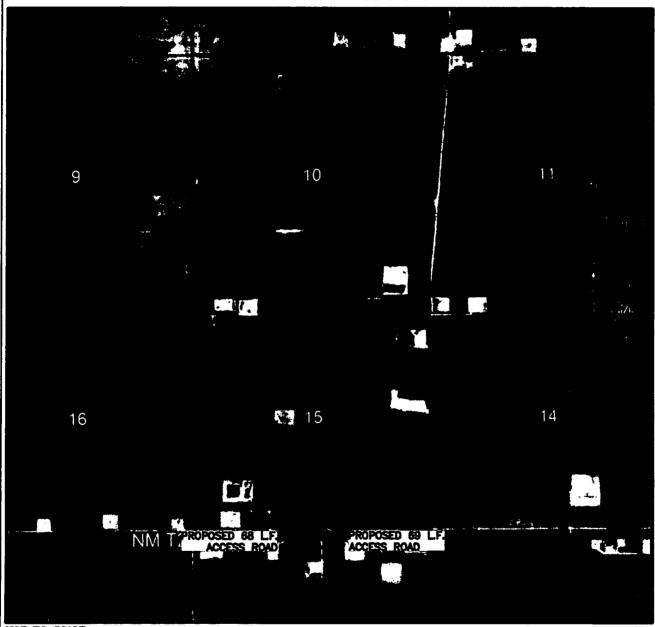

NOVEMBER 7, 2018

SURVEY NO. 4771A
C. 301 SOUTH CAMAL CARLSBAD. NEW MEXICO

MADRON SURVEYING, INC. 501 SOUTH CANAL CARLSBAD, NEW MEXICO

SECTION 15, TOWNSHIP 23 SOUTH, RANGE 33 EAST, N.M.P.M.
LEA COUNTY, STATE OF NEW MEXICO
AERIAL PHOTO

NOT TO SCALE AERIAL PHOTO: GOOGLE EARTH NOV. 2017

DEVON ENERGY PRODUCTION COMPANY, L.P.

NORTH THISTLE 15-10 STATE COM 3H

LOCATED 475 FT. FROM THE SOUTH LINE

AND 2615 FT. FROM THE WEST LINE OF

SECTION 15, TOWNSHIP 23 SOUTH,

RANGE 33 EAST, N.M.P.M.

LEA COUNTY, STATE OF NEW MEXICO

NOVEMBER 7, 2018

SURVEY NO. 4771A NEW MEXICO

MADRON SURVEYING, INC. 501 SOUTH CANAL CARLSBAD, NEW MEXICO

SECTION 15, TOWNSHIP 23 SOUTH, RANGE 33 EAST, N.M.P.M.
LEA COUNTY, STATE OF NEW MEXICO
AERIAL ACCESS ROUTE MAP