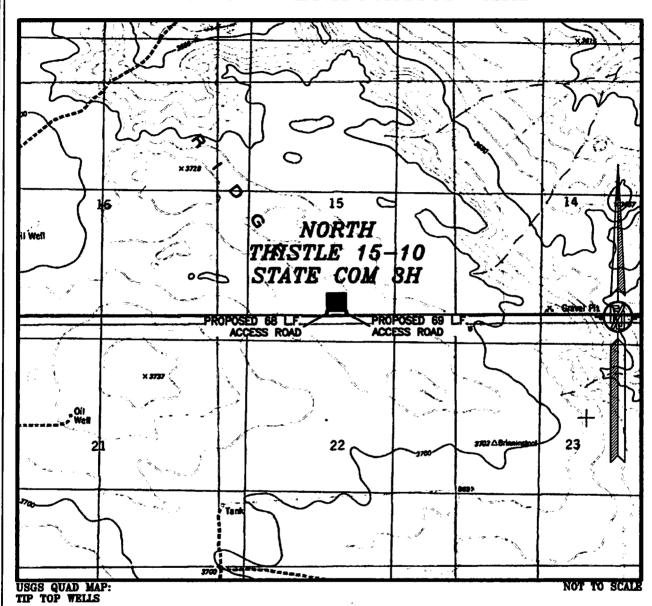

## SECTION 15, TOWNSHIP 23 SOUTH, RANGE 33 EAST, N.M.P.M. LEA COUNTY, STATE OF NEW MEXICO LOCATION VERIFICATION MAP

DEVON ENERGY PRODUCTION COMPANY, L.P.

NORTH THISTLE 15-10 STATE COM 3H

LOCATED 475 FT. FROM THE SOUTH LINE

AND 2615 FT. FROM THE WEST LINE OF

SECTION 15, TOWNSHIP 23 SOUTH,

RANGE 33 EAST, N.M.P.M.

LEA COUNTY, STATE OF NEW MEXICO

NOVEMBER 7, 2018

SURVEY NO. 4771A NEW MEXICO -

MADRON SURVEYING, INC. 301 SQUITH CANAL CARLSBAD, NEW MEXICO