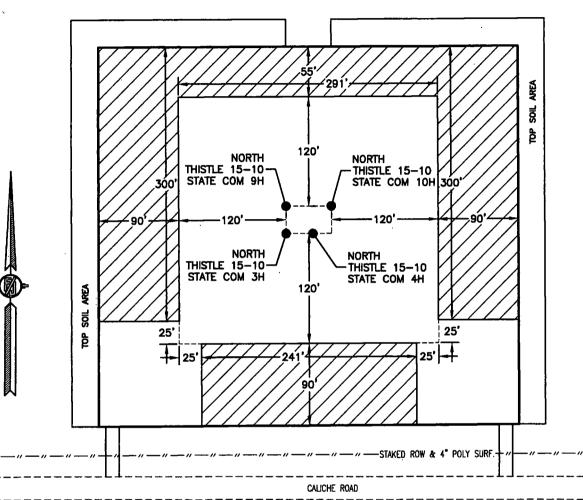

240

DEVON ENERGY PRODUCTION COMPANY, L.P.

NORTH THISTLE 15-10 STATE COM 3H

LOCATED 475 FT. FROM THE SOUTH LINE

AND 2615 FT. FROM THE WEST LINE OF

SECTION 15, TOWNSHIP 23 SOUTH,

RANGE 33 EAST, N.M.P.M.

LEA COUNTY, STATE OF NEW MEXICO

NOVEMBER 7, 2018

SURVEY NO. 4771A

MADRON SURVEYING, INC. 501 SOUTH CANAL CARLSBAD, NEW MEXICO

DENOTES
RECLAMATION AREA
2.105± ACRES RECLAMATION AREA

010 50 100 200 SCALE 1" = 100' DEVON ENERGY PRODUCTION COMPANY, L.P.

NORTH THISTLE 15-10 STATE COM 3H

LOCATED 475 FT. FROM THE SOUTH LINE

AND 2615 FT. FROM THE WEST LINE OF

SECTION 15, TOWNSHIP 23 SOUTH,

RANGE 33 EAST, N.M.P.M.

LEA COUNTY, STATE OF NEW MEXICO

NOVEMBER 7, 2018