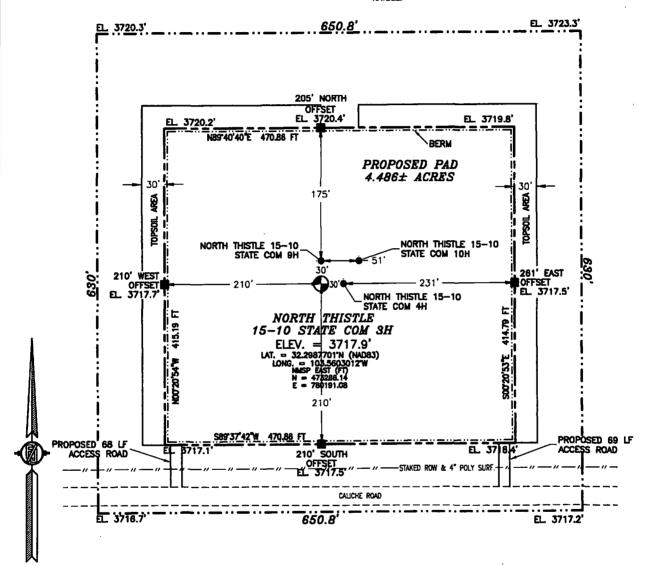

SCALE 1" = 120'
DIRECTIONS TO LOCATION
FROM STATE HIGHWAY 128 AND CR 21 (DELAWARE BASIN) GO NORTH
ON CR 21 8.0 MILES, TURN LEFT ON CALICHE ROAD AND GO WEST
2.6 MILES TO A PROPOSED ROAD SURVEY AND FOLLOW FLAGS NORTH
69' TO THE SOUTHEAST PAD CORNER FOR THIS LOCATION.

240

DEVON ENERGY PRODUCTION COMPANY, L.P.

NORTH THISTLE 15-10 STATE COM 3H

LOCATED 475 FT. FROM THE SOUTH LINE

AND 2615 FT. FROM THE WEST LINE OF

SECTION 15, TOWNSHIP 23 SOUTH,

RANGE 33 EAST, N.M.P.M.

LEA COUNTY, STATE OF NEW MEXICO