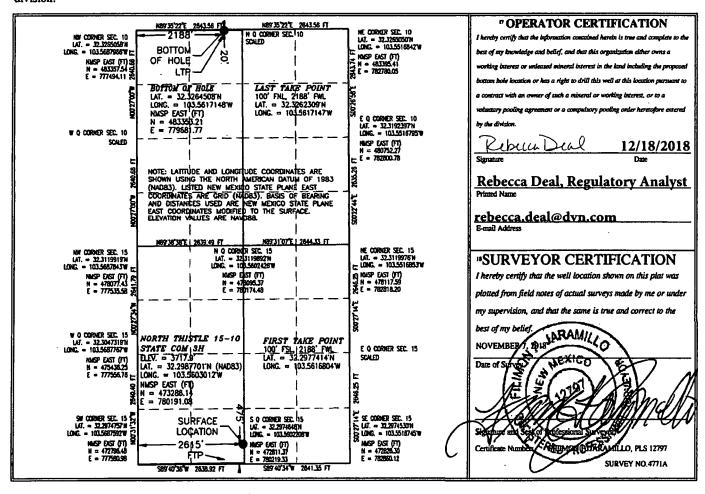

☐ AMENDED REPORT

## WELL LOCATION AND ACREAGE DEDICATION PLAT

| <sup>1</sup> API Number<br>30-025-45394 | <sup>1</sup> Pool Code<br>7320 |             |  |  |
|-----------------------------------------|--------------------------------|-------------|--|--|
| <sup>4</sup> Property Code              | •                              |             |  |  |
| 'OGRID No.                              | ¹ Operat                       | * Elevation |  |  |
| 6137                                    | DEVON ENERGY PRODU             | 3717.9      |  |  |

<sup>10</sup> Surface Location

| UL or lot no. | Section | Township | Range        | Lot ldn  | Feet from the | North/South line | Feet from the | East/West line | County |
|---------------|---------|----------|--------------|----------|---------------|------------------|---------------|----------------|--------|
| N             | 15      | 23 S     | 33 E         |          | 475           | SOUTH            | 2615          | WEST           | LEA    |
|               |         | •        | " <b>В</b> о | ttom Hol | e Location If | Different From   | m Surface     |                | •      |
| UL or lot no. | Section | Township | Range        | Lot Idn  | Feet from the | North/South line | Feet from the | East/West line | County |
| C             | 10      | 23 S     | 33 E         |          | 20            | NORTH            | 2188          | WEST           | LEA    |

No allowable will be assigned to this completion until all interests have been consolidated or a non-standard unit has been approved by the division.

NOTE: LATITUDE AND LONGITUDE COORDINATES ARE SHOWN USING THE NORTH AMERICAN DATUM OF 1983 (NAO83). LISTED NEW MEXICO STATE PLANE EAST COORDINATES ARE GRID (NAO83). BASIS OF BEARING AND DISTANCES USED ARE NEW MEXICO STATE PLANE EAST COORDINATES MODIFIED TO THE SURFACE. ELEVATION VALUES ARE NAVO88.