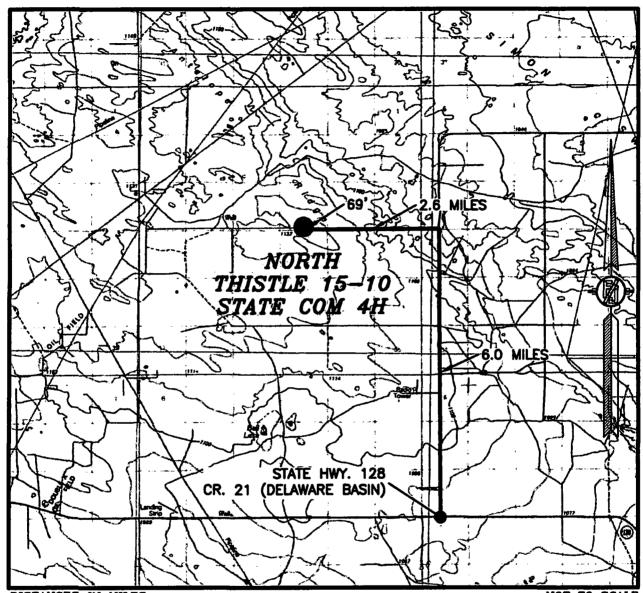

# SECTION 15, TOWNSHIP 23 SOUTH, RANGE 33 EAST, N.M.P.M. LEA COUNTY, STATE OF NEW MEXICO VICINITY MAP

DISTANCES IN MILES

NOT TO SCALE

DIRECTIONS TO LOCATION
FROM STATE HIGHWAY 128 AND CR 21 (DELAWARE
BASIN) GO NORTH ON CR 21 6.0 MILES, TURN LEFT
ON CALICHE ROAD AND GO WEST 2.6 MILES TO A
PROPOSED ROAD SURVEY AND FOLLOW FLAGS NORTH
69' TO THE SOUTHEAST PAD CORNER FOR THIS
LOCATION.

DEVON ENERGY PRODUCTION COMPANY, L.P.

NORTH THISTLE 15-10 STATE COM 4H

LOCATED 475 FT. FROM THE SOUTH LINE

AND 2636 FT. FROM THE EAST LINE OF

SECTION 15, TOWNSHIP 23 SOUTH,

RANGE 33 EAST, N.M.P.M.

LEA COUNTY, STATE OF NEW MEXICO

NOVEMBER 7, 2018

SURVEY NO. 4772A

MADRON SURVEYING, INC. 301 SOUTH CANAL CARLSBAD, NEW MEXICO