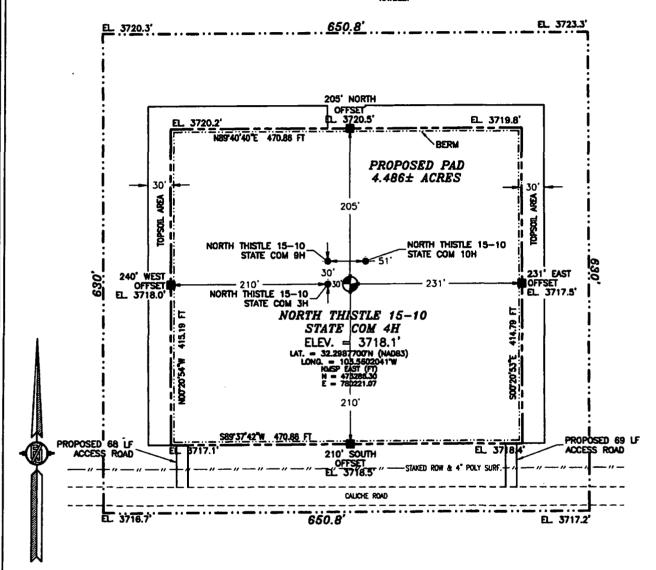

#### SECTION 15, TOWNSHIP 23 SOUTH, RANGE 33 EAST, N.M.P.M. LEA COUNTY, STATE OF NEW MEXICO SITE MAP

NOTE: LATITUDE AND LONGITUDE COORDINATES ARE SHOWN USING THE NORTH AMERICAN DATUM OF 1983 (NAD83). LISTED NEW MEXICO STATE PLANE EAST COORDINATES ARE GRID (NAD83), BASS OF BEARBING AND DISTANCES USED ARE NEW MEXICO STATE PLANE EAST COORDINATES MODIFIED TO THE SURFACE, ELEVATION VALUES ARE NAVD88.

SCALE 1" = 120'
DIRECTIONS TO LOCATION
FROM STATE HIGHWAY 128 AND CR 21 (DELAWARE BASIN) GO NORTH
ON CR 21 8.0 MILES, TURN LEFT ON CALICHE ROAD AND GO WEST
2.6 MILES TO A PROPOSED ROAD SURVEY AND FOLIOW FLACS NORTH
69' TO THE SOUTHEAST PAD CORNER FOR THIS LOCATION.

240

DEVON ENERGY PRODUCTION COMPANY, L.P.

NORTH THISTLE 15-10 STATE COM 4H

LOCATED 475 FT. FROM THE SOUTH LINE

AND 2636 FT. FROM THE EAST LINE OF

SECTION 15, TOWNSHIP 23 SOUTH,

RANGE 33 EAST, N.M.P.M.

LEA COUNTY, STATE OF NEW MEXICO