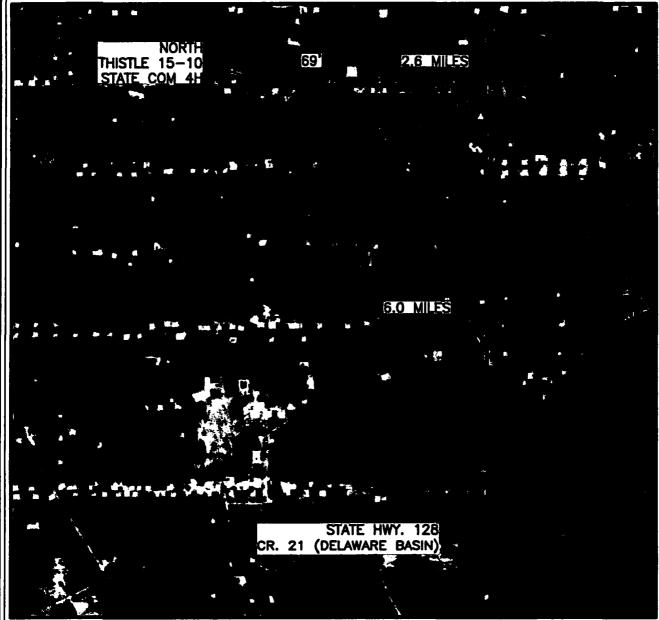

# SECTION 15, TOWNSHIP 23 SOUTH, RANGE 33 EAST, N.M.P.M. LEA COUNTY, STATE OF NEW MEXICO LOCATION VERIFICATION MAP

DEVON ENERGY PRODUCTION COMPANY, L.P.

NORTH THISTLE 15-10 STATE COM 4H

LOCATED 475 FT. FROM THE SOUTH LINE

AND 2636 FT. FROM THE EAST LINE OF

SECTION 15, TOWNSHIP 23 SOUTH,

RANGE 33 EAST, N.M.P.M.

LEA COUNTY, STATE OF NEW MEXICO

NOVEMBER 7, 2018

SURVEY NO. 4772A MADRON SURVEYING, INC. 301 SOUTH CANAL CARLSBAD, NEW MEXICO