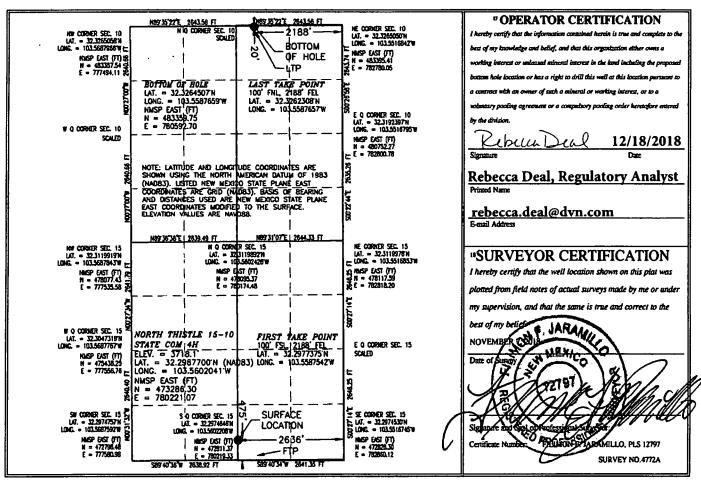

☐ AMENDED REPORT

| ict. IV S. St. Francis Dr., Santa Fe, NM 87505 e: (505) 476-3460 Fax: (505) 476-3462 | Santa Fe, NM 87505  RECEIVED  WELL LOCATION AND ACREAGE DEDICATION PLAT |                       |                                                    |  |  |
|--------------------------------------------------------------------------------------|-------------------------------------------------------------------------|-----------------------|----------------------------------------------------|--|--|
|                                                                                      | WELL LOCATION AND AC                                                    | REAGE DEDICATION PLAT |                                                    |  |  |
| <sup>1</sup> API Number<br>30-025-45395                                              | <sup>2</sup> Pool Code<br>7320                                          | ' Pool Name           | <sup>3</sup> Pool Name<br>BRINNINSTOOL;BONE SPRING |  |  |
| <sup>4</sup> Property Code                                                           | ' Property NORTH THISTLE 1                                              |                       | * Well Number<br>4H                                |  |  |
| OGRID No. 6137                                                                       | Operator DEVON ENERGY PRODUC                                            |                       | *Elevation<br>3718.1                               |  |  |
| ·                                                                                    | * Surface                                                               | Location              |                                                    |  |  |

| UL or lot no.      | Section | Township  | Range        | Lot Idn               | Feet from the | North/South line | Feet from the | East/West line | County |
|--------------------|---------|-----------|--------------|-----------------------|---------------|------------------|---------------|----------------|--------|
| 0                  | 15      | 23 S      | 33 E         |                       | 475           | SOUTH            | 2636          | EAST           | LEA    |
|                    | _       |           | " Bo         | tom Hol               | e Location If | Different From   | m Surface     |                |        |
| UL or lot no.      | Section | Township  | Range        | Lot Idn               | Feet from the | North/South line | Feet from the | East/West line | County |
| В                  | 10      | 23 S      | 33 E         |                       | 20            | NORTH            | 2188          | EAST           | LEA    |
| 12 Dedicated Acres | Joint o | Infill "C | onsolidation | Code <sup>15</sup> Or | der No.       |                  |               | •              |        |
| 640                |         | }         |              |                       |               |                  |               |                |        |

No allowable will be assigned to this completion until all interests have been consolidated or a non-standard unit has been approved by the division.

#### SECTION 15, TOWNSHIP 23 SOUTH, RANGE 33 EAST, N.M.P.M. LEA COUNTY, STATE OF NEW MEXICO SITE MAP

NOTE: LATITUDE AND LONGITUDE COORDINATES ARE SHOWN USING THE NORTH AMERICAN DATUM OF 1983 (NAD83). LISTED NEW MEXICO STATE PLANE EAST COORDINATES ARE GRID (NAD83), BASS OF BEARBING AND DISTANCES USED ARE NEW MEXICO STATE PLANE EAST COORDINATES MODIFIED TO THE SURFACE, ELEVATION VALUES ARE NAVD88.