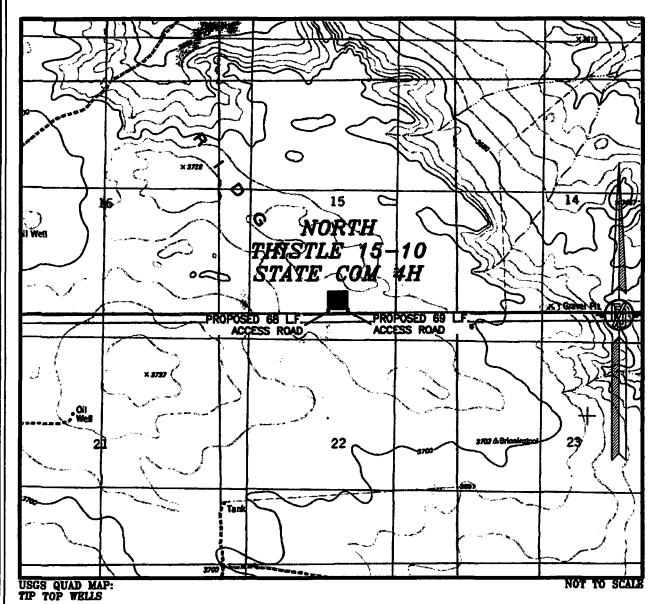

# SECTION 15, TOWNSHIP 23 SOUTH, RANGE 33 EAST, N.M.P.M. LEA COUNTY, STATE OF NEW MEXICO VICINITY MAP

DISTANCES IN MILES

NOT TO SCALE

DIRECTIONS TO LOCATION
FROM STATE HIGHWAY 128 AND CR 21 (DELAWARE
BASIN) GO NORTH ON CR 21 6.0 MILES, TURN LEFT
ON CALICHE ROAD AND GO WEST 2.6 MILES TO A
PROPOSED ROAD SURVEY AND FOLLOW FLAGS NORTH
69' TO THE SOUTHEAST PAD CORNER FOR THIS
LOCATION.

DEVON ENERGY PRODUCTION COMPANY, L.P.

NORTH THISTLE 15-10 STATE COM 4H

LOCATED 475 FT. FROM THE SOUTH LINE

AND 2636 FT. FROM THE EAST LINE OF

SECTION 15, TOWNSHIP 23 SOUTH,

RANGE 33 EAST, N.M.P.M.

LEA COUNTY, STATE OF NEW MEXICO

NOVEMBER 7, 2018

SURVEY NO. 4772A

MADRON SURVEYING, INC. 301 SOUTH CANAL CARLSBAD, NEW MEXICO