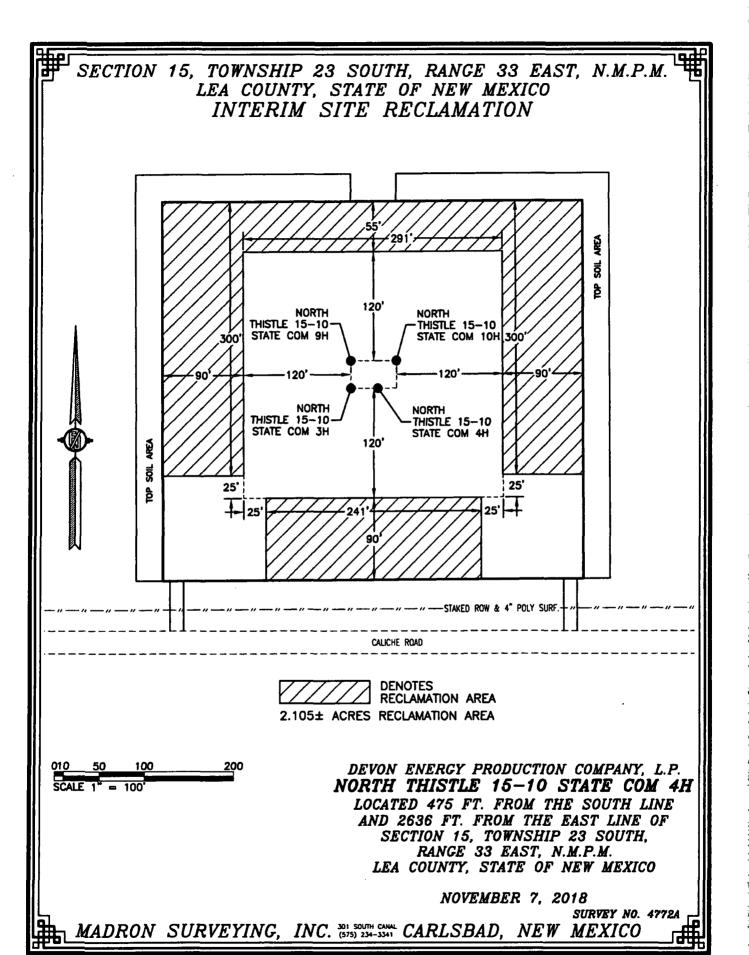

240

DEVON ENERGY PRODUCTION COMPANY, L.P.

NORTH THISTLE 15-10 STATE COM 4H

LOCATED 475 FT. FROM THE SOUTH LINE

AND 2636 FT. FROM THE EAST LINE OF

SECTION 15, TOWNSHIP 23 SOUTH,

RANGE 33 EAST, N.M.P.M.

LEA COUNTY, STATE OF NEW MEXICO

NOVEMBER 7, 2018

SURVEY NO. 4772A

MADRON SURVEYING, INC. 301 SQUITH CANAL CARLSBAD, NEW MEXICO