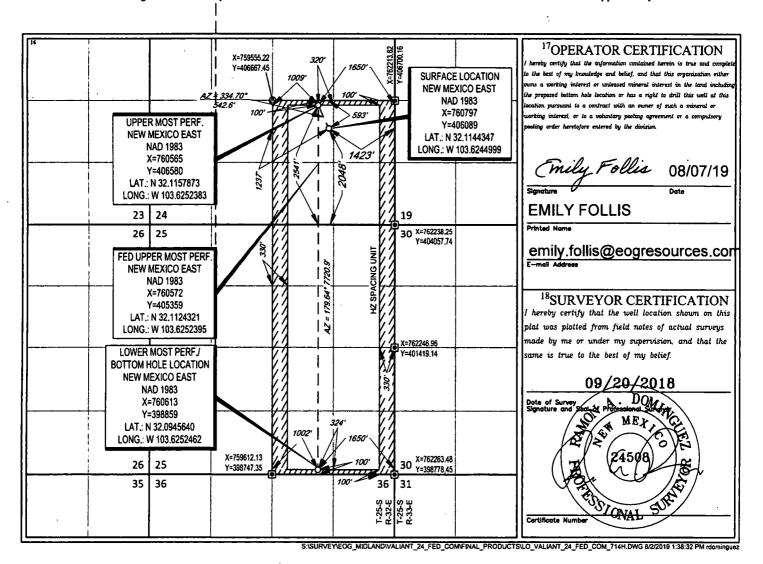

AMENDED REPORT

WELL LOCATION AND ACREAGE DEDICATION PLAT

| 30-025-                                 |                          |                                    | ےا              | 7905                  | * * *                    | C-025 G-08 S2     | 20070 17      |                |                      |  |
|-----------------------------------------|--------------------------|------------------------------------|-----------------|-----------------------|--------------------------|-------------------|---------------|----------------|----------------------|--|
| 325949 Code                             |                          | Property Name VALIANT 24 FED COM   |                 |                       |                          |                   |               |                | Well Number<br>#714H |  |
| 7377                                    |                          | *Operator Name EOG RESOURCES, INC. |                 |                       |                          |                   |               |                | 'Elevation<br>3461'  |  |
|                                         |                          |                                    |                 |                       | <sup>10</sup> Surface Lo | cation            |               |                |                      |  |
| UL or lot no.                           | Section                  | Township                           | Range           | Lot Idn               | Feet from the            | North/South line  | Feet from the | East/West line | Count                |  |
| J                                       | 24                       | 25-S                               | 32-E            | -                     | 2048'                    | SOUTH             | 1423'         | EAST           | LEA                  |  |
|                                         |                          | ·                                  | 11              | Bottom Ho             | le Location If D         | ifferent From Sur | face          |                | · · ·                |  |
| UL or lot no.                           | Section                  | Township                           | Range           | Lot Idn               | Feet from the            | North/South line  | Feet from the | East/West line | Count                |  |
| 0                                       | 25                       | 25-S                               | 32-E            | -                     | 100'                     | SOUTH             | 1650'         | EAST           | LEA                  |  |
| <sup>12</sup> Dedicated Acres<br>480.00 | <sup>13</sup> Joint or l | Infill I*Co                        | nsolidation Cod | le <sup>15</sup> Orde | er No.                   |                   | •             | . •            |                      |  |