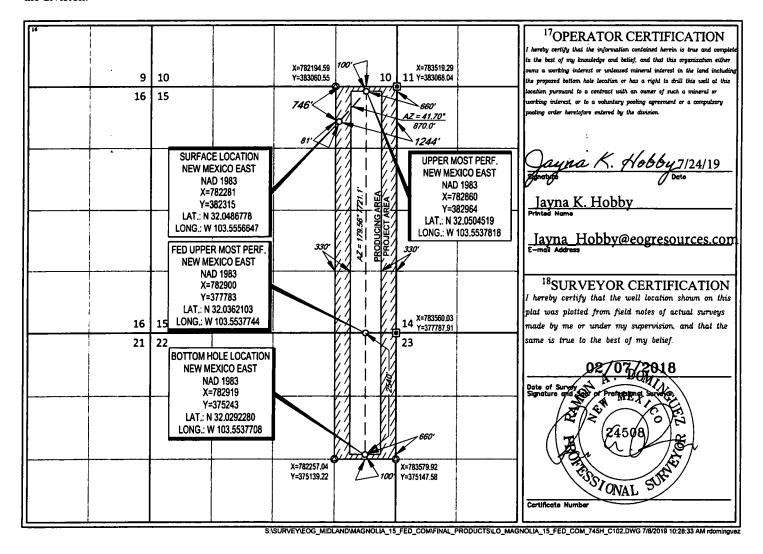

AMENDED REPORT

WELL LOCATION AND ACREAGE DEDICATION PLAT

| <sup>1</sup> API Number<br>30-025-44403 |                          |                            |                  | <sup>2</sup> Pool Code |                          | <sup>3</sup> Pool Name       |               |                |             |  |
|-----------------------------------------|--------------------------|----------------------------|------------------|------------------------|--------------------------|------------------------------|---------------|----------------|-------------|--|
|                                         |                          |                            |                  | 98097                  |                          | SANDERS TANK; UPPER WOLFCAMP |               |                |             |  |
| Property Code                           |                          | <sup>5</sup> Property Name |                  |                        |                          |                              |               |                | Well Number |  |
| 320563                                  |                          | MAGNOLIA 15 FED COM        |                  |                        |                          |                              |               |                | 745H        |  |
| <sup>7</sup> OGRID №.                   |                          | <sup>8</sup> Operator Name |                  |                        |                          |                              |               |                | Elevation   |  |
| 7377                                    |                          | EOG RESOURCES, INC.        |                  |                        |                          |                              |               | 3              | 3323'       |  |
|                                         |                          |                            |                  |                        | <sup>10</sup> Surface Lo | cation                       |               |                |             |  |
| UL or lot no.                           | Section                  | Township                   | Range            | Lot Idn                | Feet from the            | North/South line             | Feet from the | East/West line | County      |  |
| A                                       | 15                       | 26-S                       | 33-E             | -                      | 746'                     | NORTH                        | 1244'         | EAST           | LEA         |  |
| UL or lot no.                           | Section                  | Township                   | Range            | Lot Idn                | Feet from the            | North/South line             | Feet from the | East/West line | County      |  |
| H                                       | 22                       | 26-S                       | 33-E             | -                      | 2540'                    | NORTH                        | 660'          | EAST           | LEA         |  |
| <sup>2</sup> Dedicated Acres<br>240.00  | <sup>13</sup> Joint or 1 | infili 14Co                | nsolidation Code | 15Order                | No.                      | _                            | _             | •              |             |  |