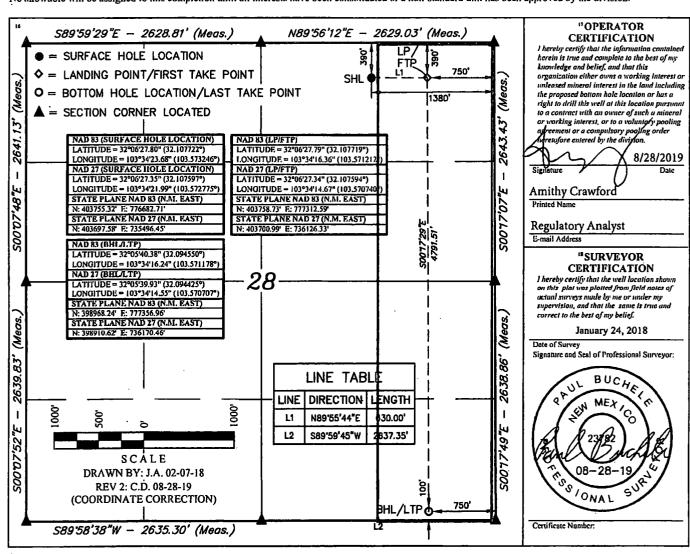

## WELL LOCATION AND ACREAGE DEDICATION PLAT

| API Number                      |               |                                                  |                                  | 2 Paul Code  | •                    | 3 Pool Name               |                       |                         |               |  |
|---------------------------------|---------------|--------------------------------------------------|----------------------------------|--------------|----------------------|---------------------------|-----------------------|-------------------------|---------------|--|
| 30-02                           | 25-463        | 14                                               | _1                               | 98094        |                      | Bobcat Draw; UPR Wolfcamp |                       |                         |               |  |
| Froperty Co<br>314104           |               | <sup>5</sup> Property Name<br>CASCADE 28 FEDERAL |                                  |              |                      |                           |                       | • Well Number<br>86H    |               |  |
| 7 OGRID No<br>215099            |               |                                                  | Operator Name CIMAREX ENERGY CO. |              |                      |                           |                       |                         |               |  |
|                                 |               |                                                  |                                  |              | "Surface             | Location                  |                       |                         | -             |  |
| UI. or lot no.<br>B             | Section<br>28 | Township<br>25S                                  | Range<br>33E                     | Lot Idn      | Feet from the 390    | North/South line<br>NORTH | Feet from the<br>1380 | East/West Iline<br>EAST | County<br>LEA |  |
|                                 |               |                                                  | 11                               | Bottom Ho    | ole Location I       | f Different From          | Surface               |                         |               |  |
| UL or lot no.<br>P              | Section<br>28 | Township<br>25S                                  | Range<br>33E                     | Lot Idn      | Feet from the<br>100 | North/South line<br>SOUTH | Feet from the 750     | East/West line<br>EAST  | County<br>LEA |  |
| <sup>1</sup> Dedicated Acres 13 |               | Joint or Infili 14 Consolidation Code            |                                  | 15 Order No. |                      |                           |                       |                         |               |  |